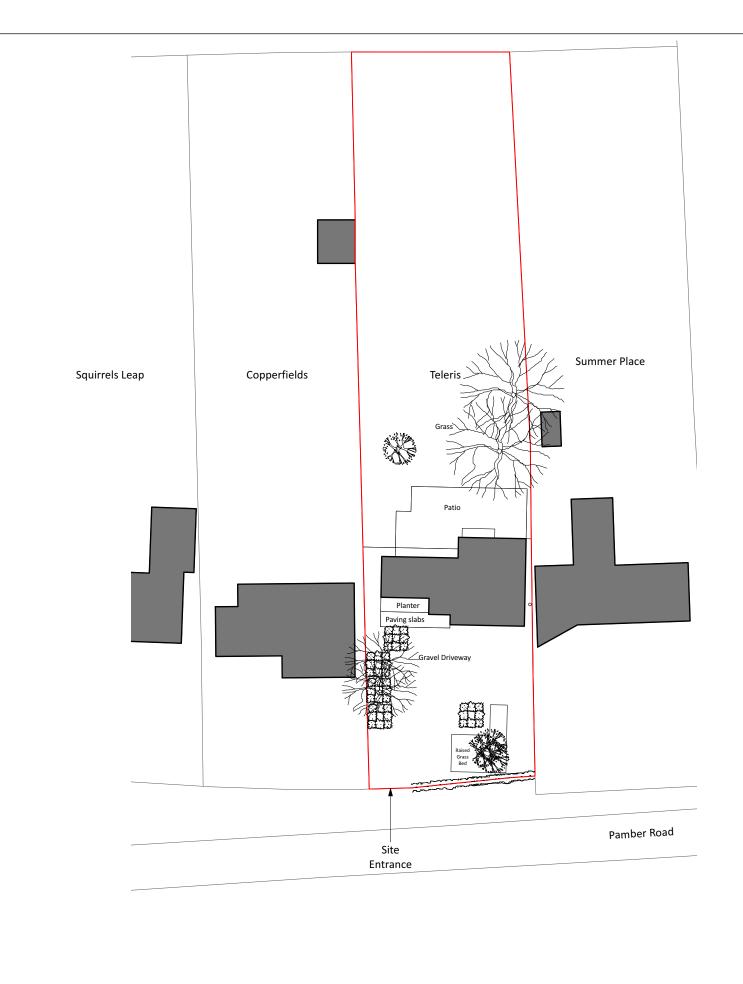

Wild Acre

©Crown Copyright and database rights 2023 OS Licence no. 100051661

## **Block Plan**

1:500 5 10 15 25m

These details are subject to all relevant statutory approvals. If in doubt, check.

All dimensions are to be checked on site. Areas where quoted are approximate. Figured dimensions only are to be taken from this drawing.