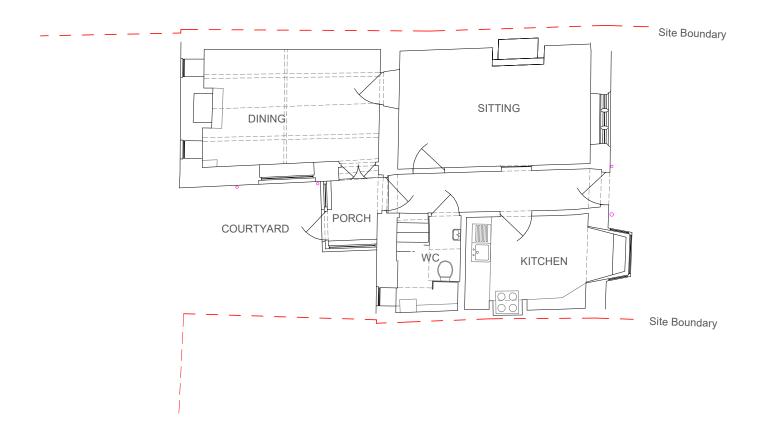

Copyright © J Redman Architect

J Redman Architect The Old Police Cottage Evesham Road Stow on the Wold Gloucestershire GL54 1EJ

t: 07892 880 882 e: contact@jredma

**Planning** Existing Ground Floor Plan Rose Cottage, Blockley John Bovill & Natalie Macconnamara