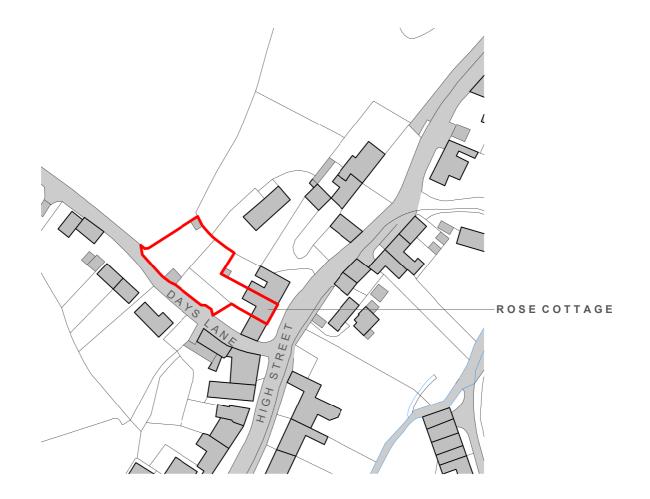

J Redman Architect The Old Police Cottage Evesham Road Stow on the Wold Gloucestershire GL54 1EJ

t: 07892 880 882 e: contact@jredmanarchitect.com

 Planning

 Location Plan

 Rose Cottage, Blockley

 John Bovill & Natalie Macconnamara