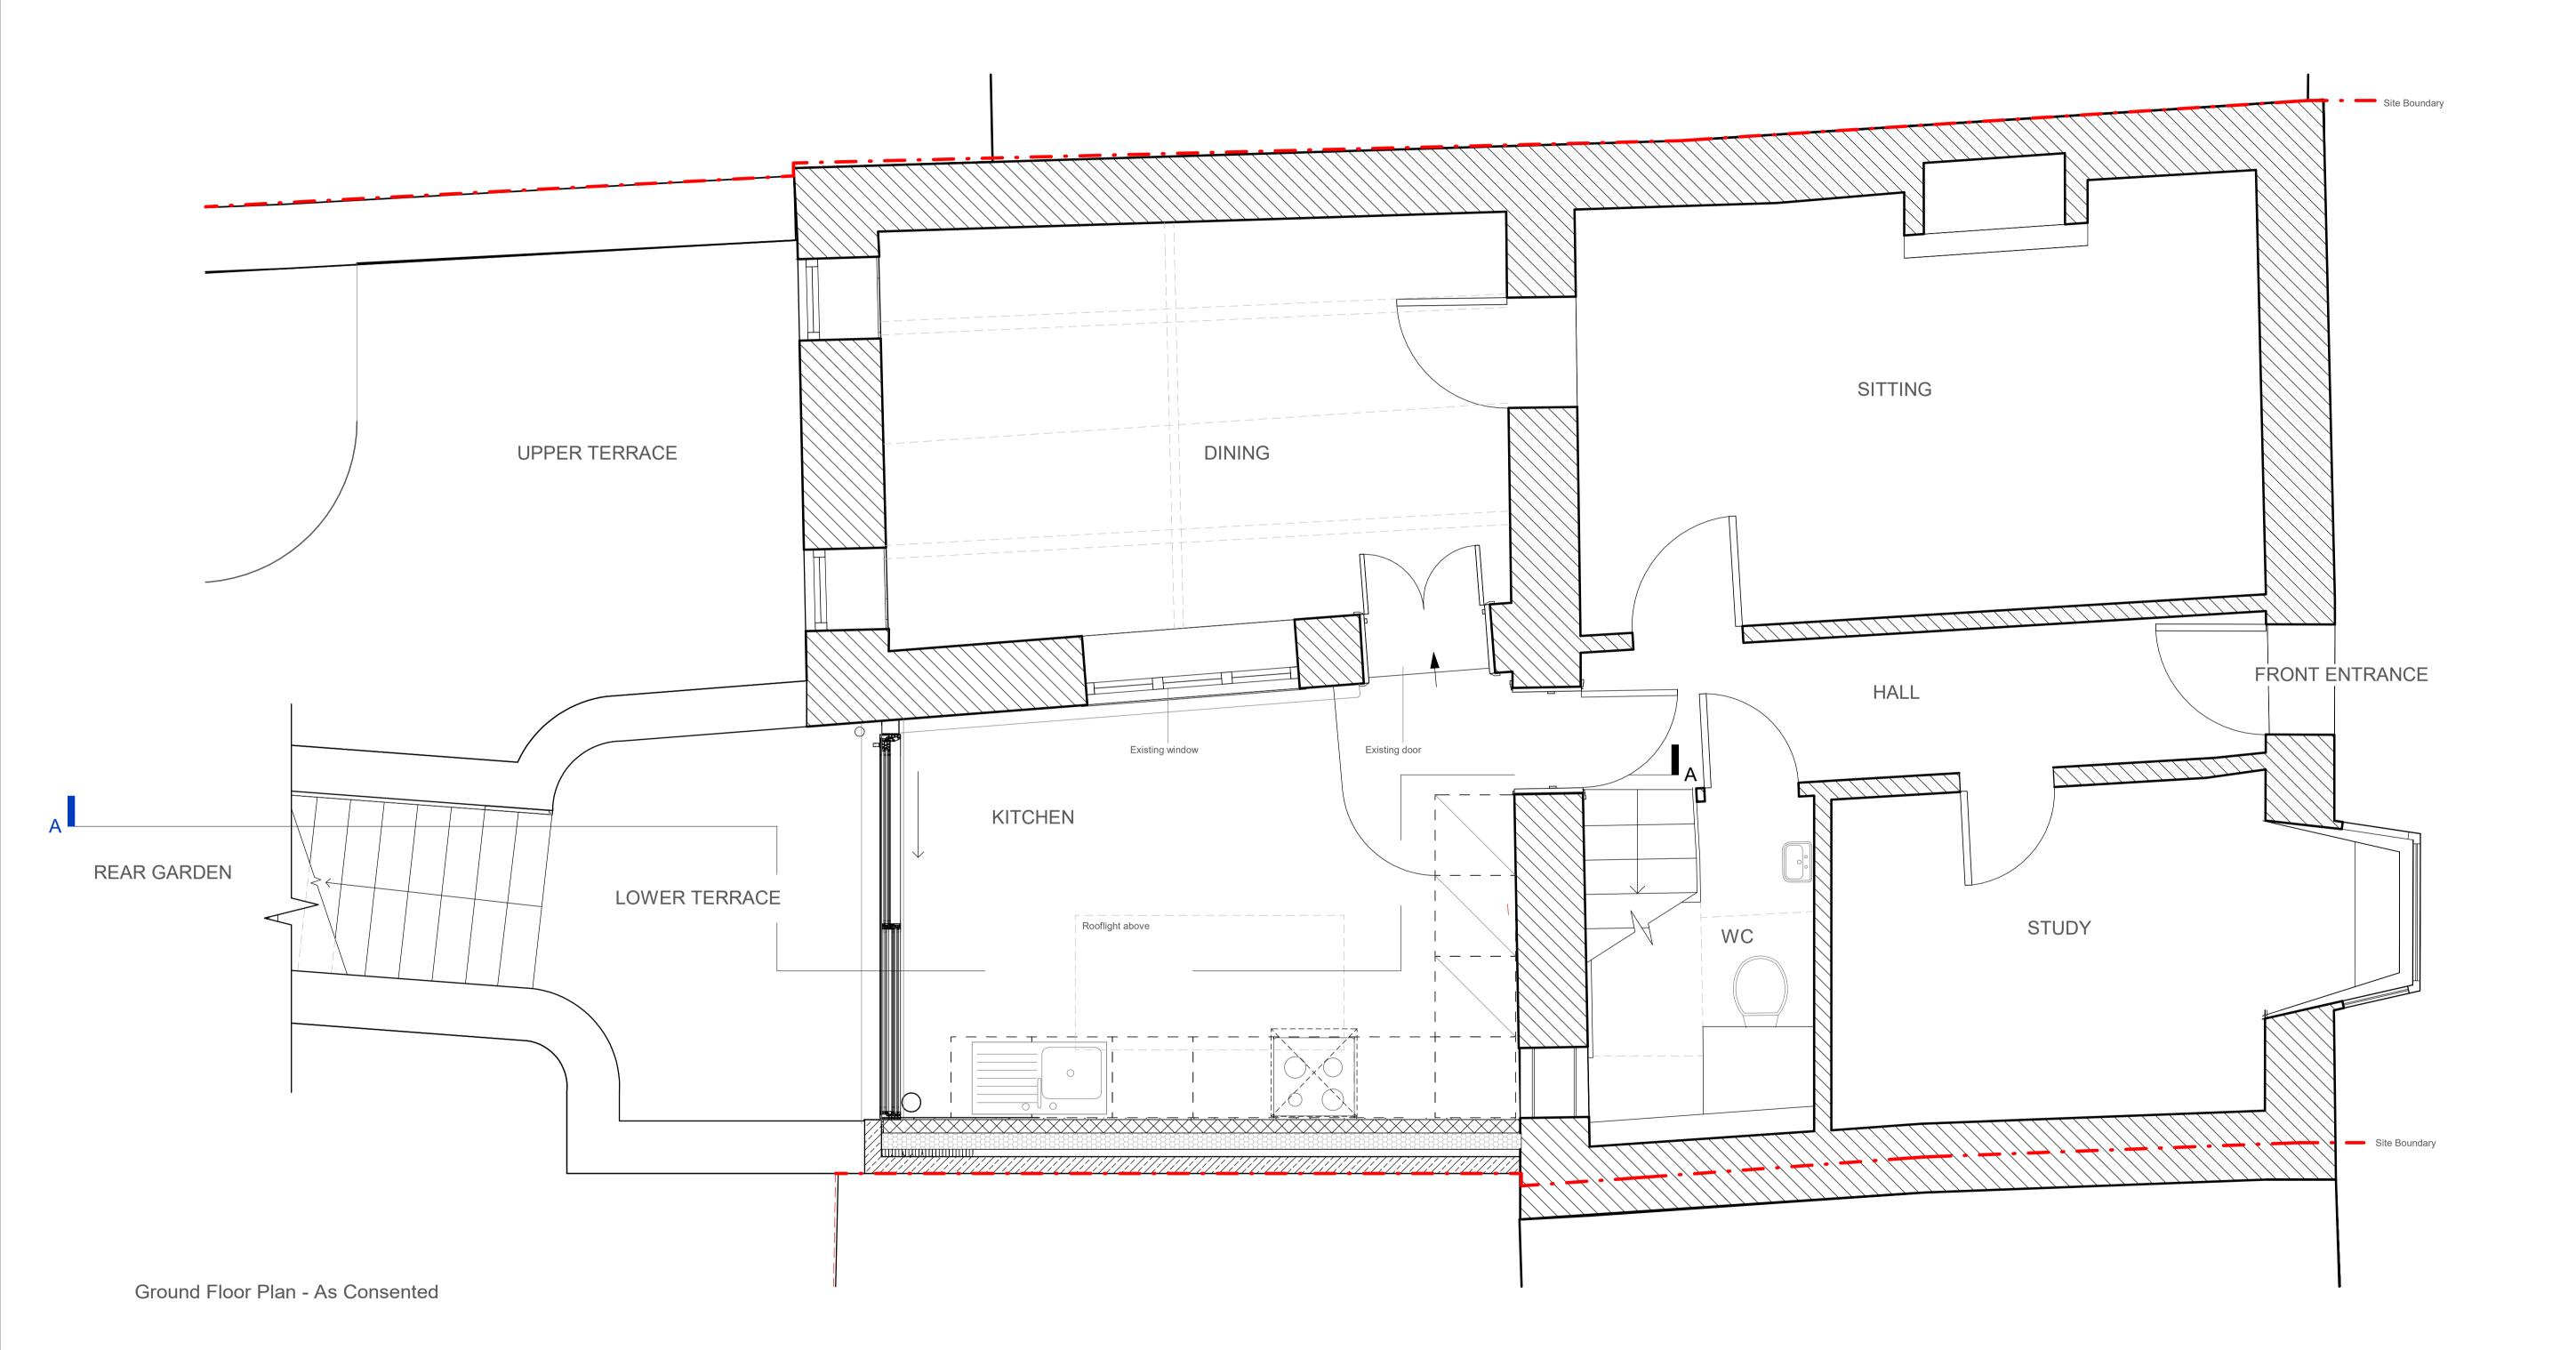

The Old Police Cottage Evesham Road Stow on the Wold Gloucestershire GL54 1EJ t: 07892 880 882 e: contact@jredmanarchi Planning Ground Floor Plan - As Consented Rose Cottage, Blockley John Bovill & Natalie Macconnamara Scale: 1:25@A1 Date: 15/09/23 Drawn/Checked: JR Drg No: -030