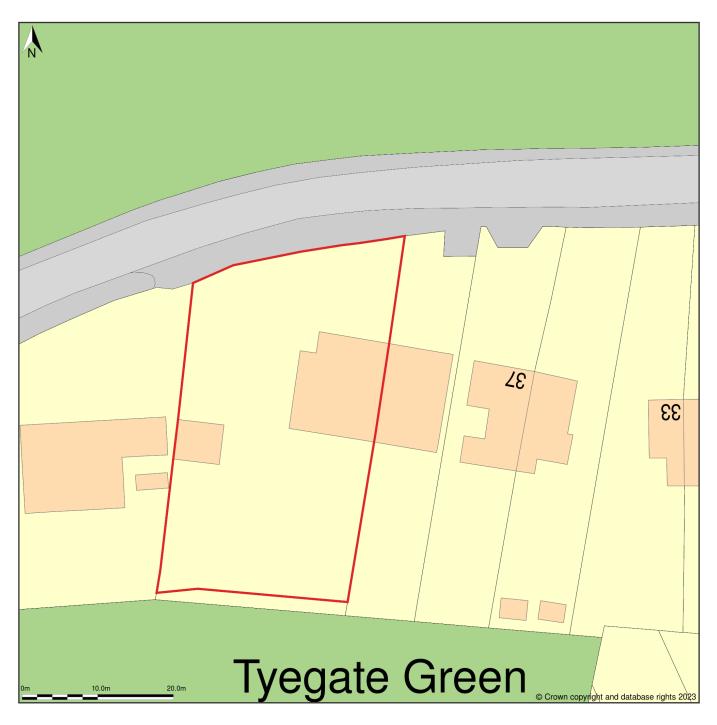

## 41, Panxworth Road, South Walsham, Norfolk, NR13 6DY

Site Plan (also called a Block Plan) shows area bounded by: 635928.93, 313053.05 636018.93, 313143.05 (at a scale of 1:500), OSGridRef: TG35971309. The representation of a road, track or path is no evidence of a right of way. The representation of features as lines is no evidence of a property boundary.

Produced on 30th Aug 2023 from the Ordnance Survey National Geographic Database and incorporating surveyed revision available at this date. Reproduction in whole or part is prohibited without the prior permission of Ordnance Survey. © Crown copyright 2023. Supplied by www.buyaplan.co.uk a licensed Ordnance Survey partner (100053143). Unique plan reference: #00843938-AD2452.