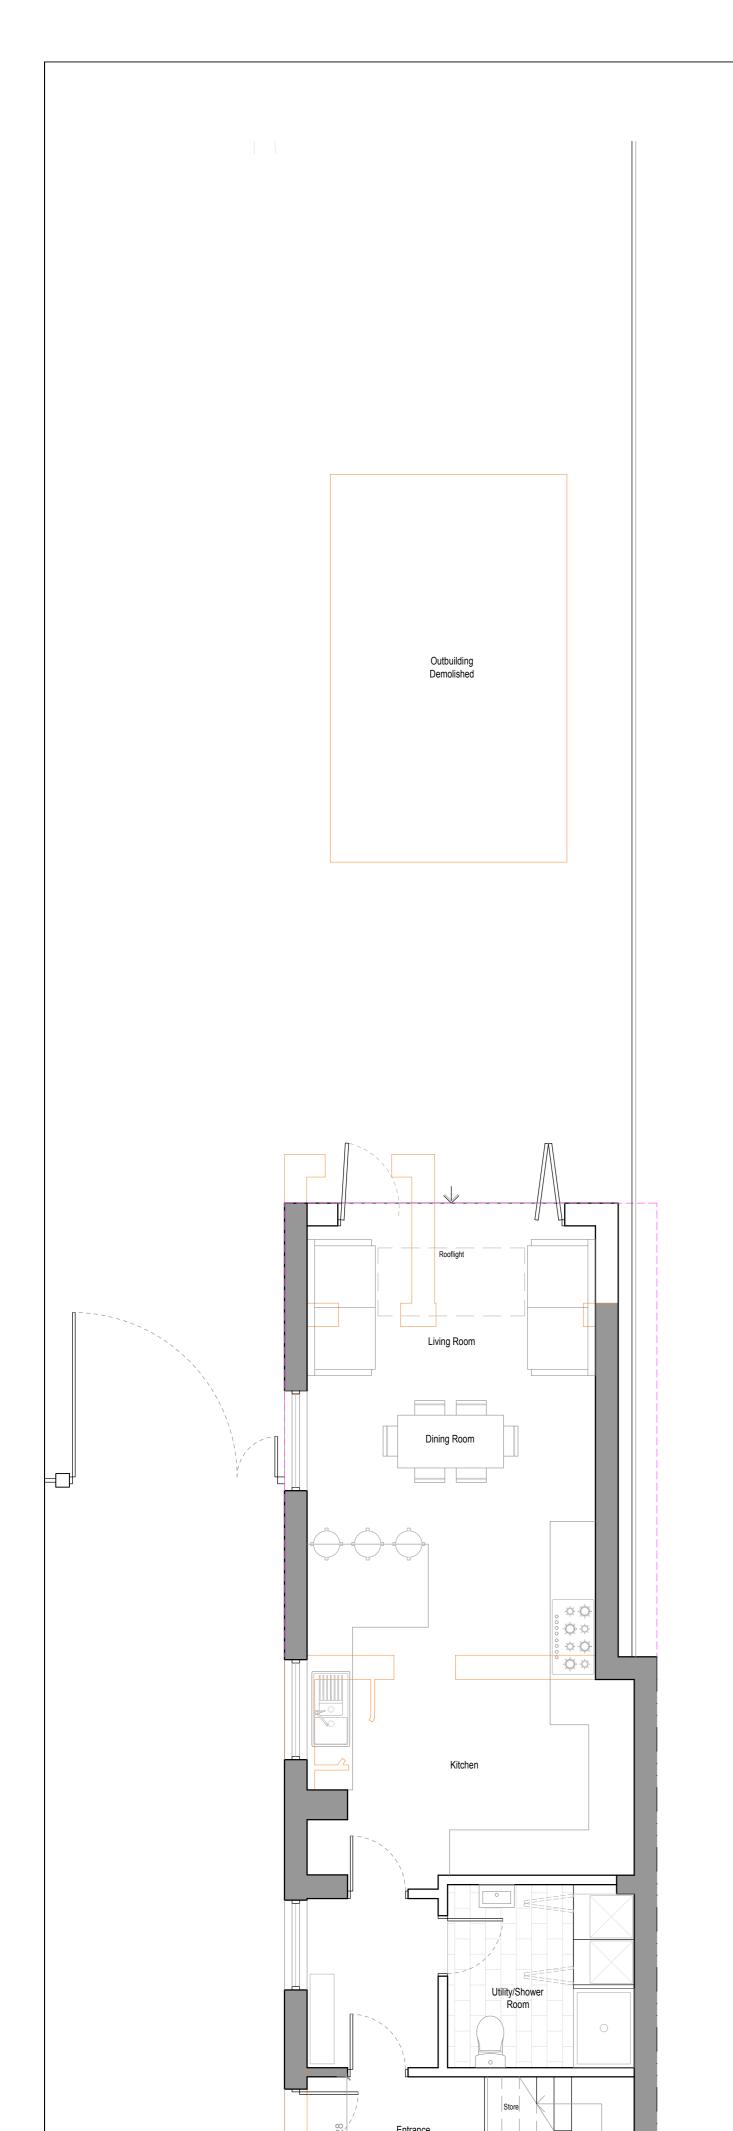

189.1

Total

| KEY                                |
|------------------------------------|
| Demolished                         |
| Extent of Permitted<br>Development |

201.5

12.4

6.6%

Proposed Ground Floor Plan Scale 1:50

5m . . . . . . . . . . . . . . . . . . Scale - 1:50

Proposed First Floor Plan Scale 1:50

Proposed Second Floor Plan Scale 1:50

Do Not Scale (unless for the purposes of planning). Report all discrepancies, errors and omissions. Verify all dimensions on site before commencing any work on site or preparing shop drawings. All materials, components and workmanship are to comply with the relevant British Standards, Codes of Practice, and appropriate manufacturers recommendations that from time to time shall apply. For all specialist work, see relevant drawings.