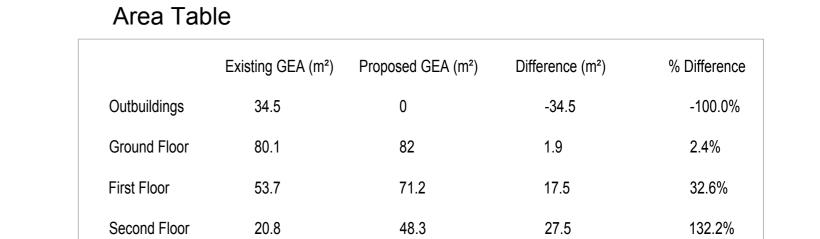

189.1

Total

| KEY                                |
|------------------------------------|
| Demolished                         |
| Extent of Permitted<br>Development |

201.5

12.4

6.6%

Proposed Ground Floor Plan Scale 1:50