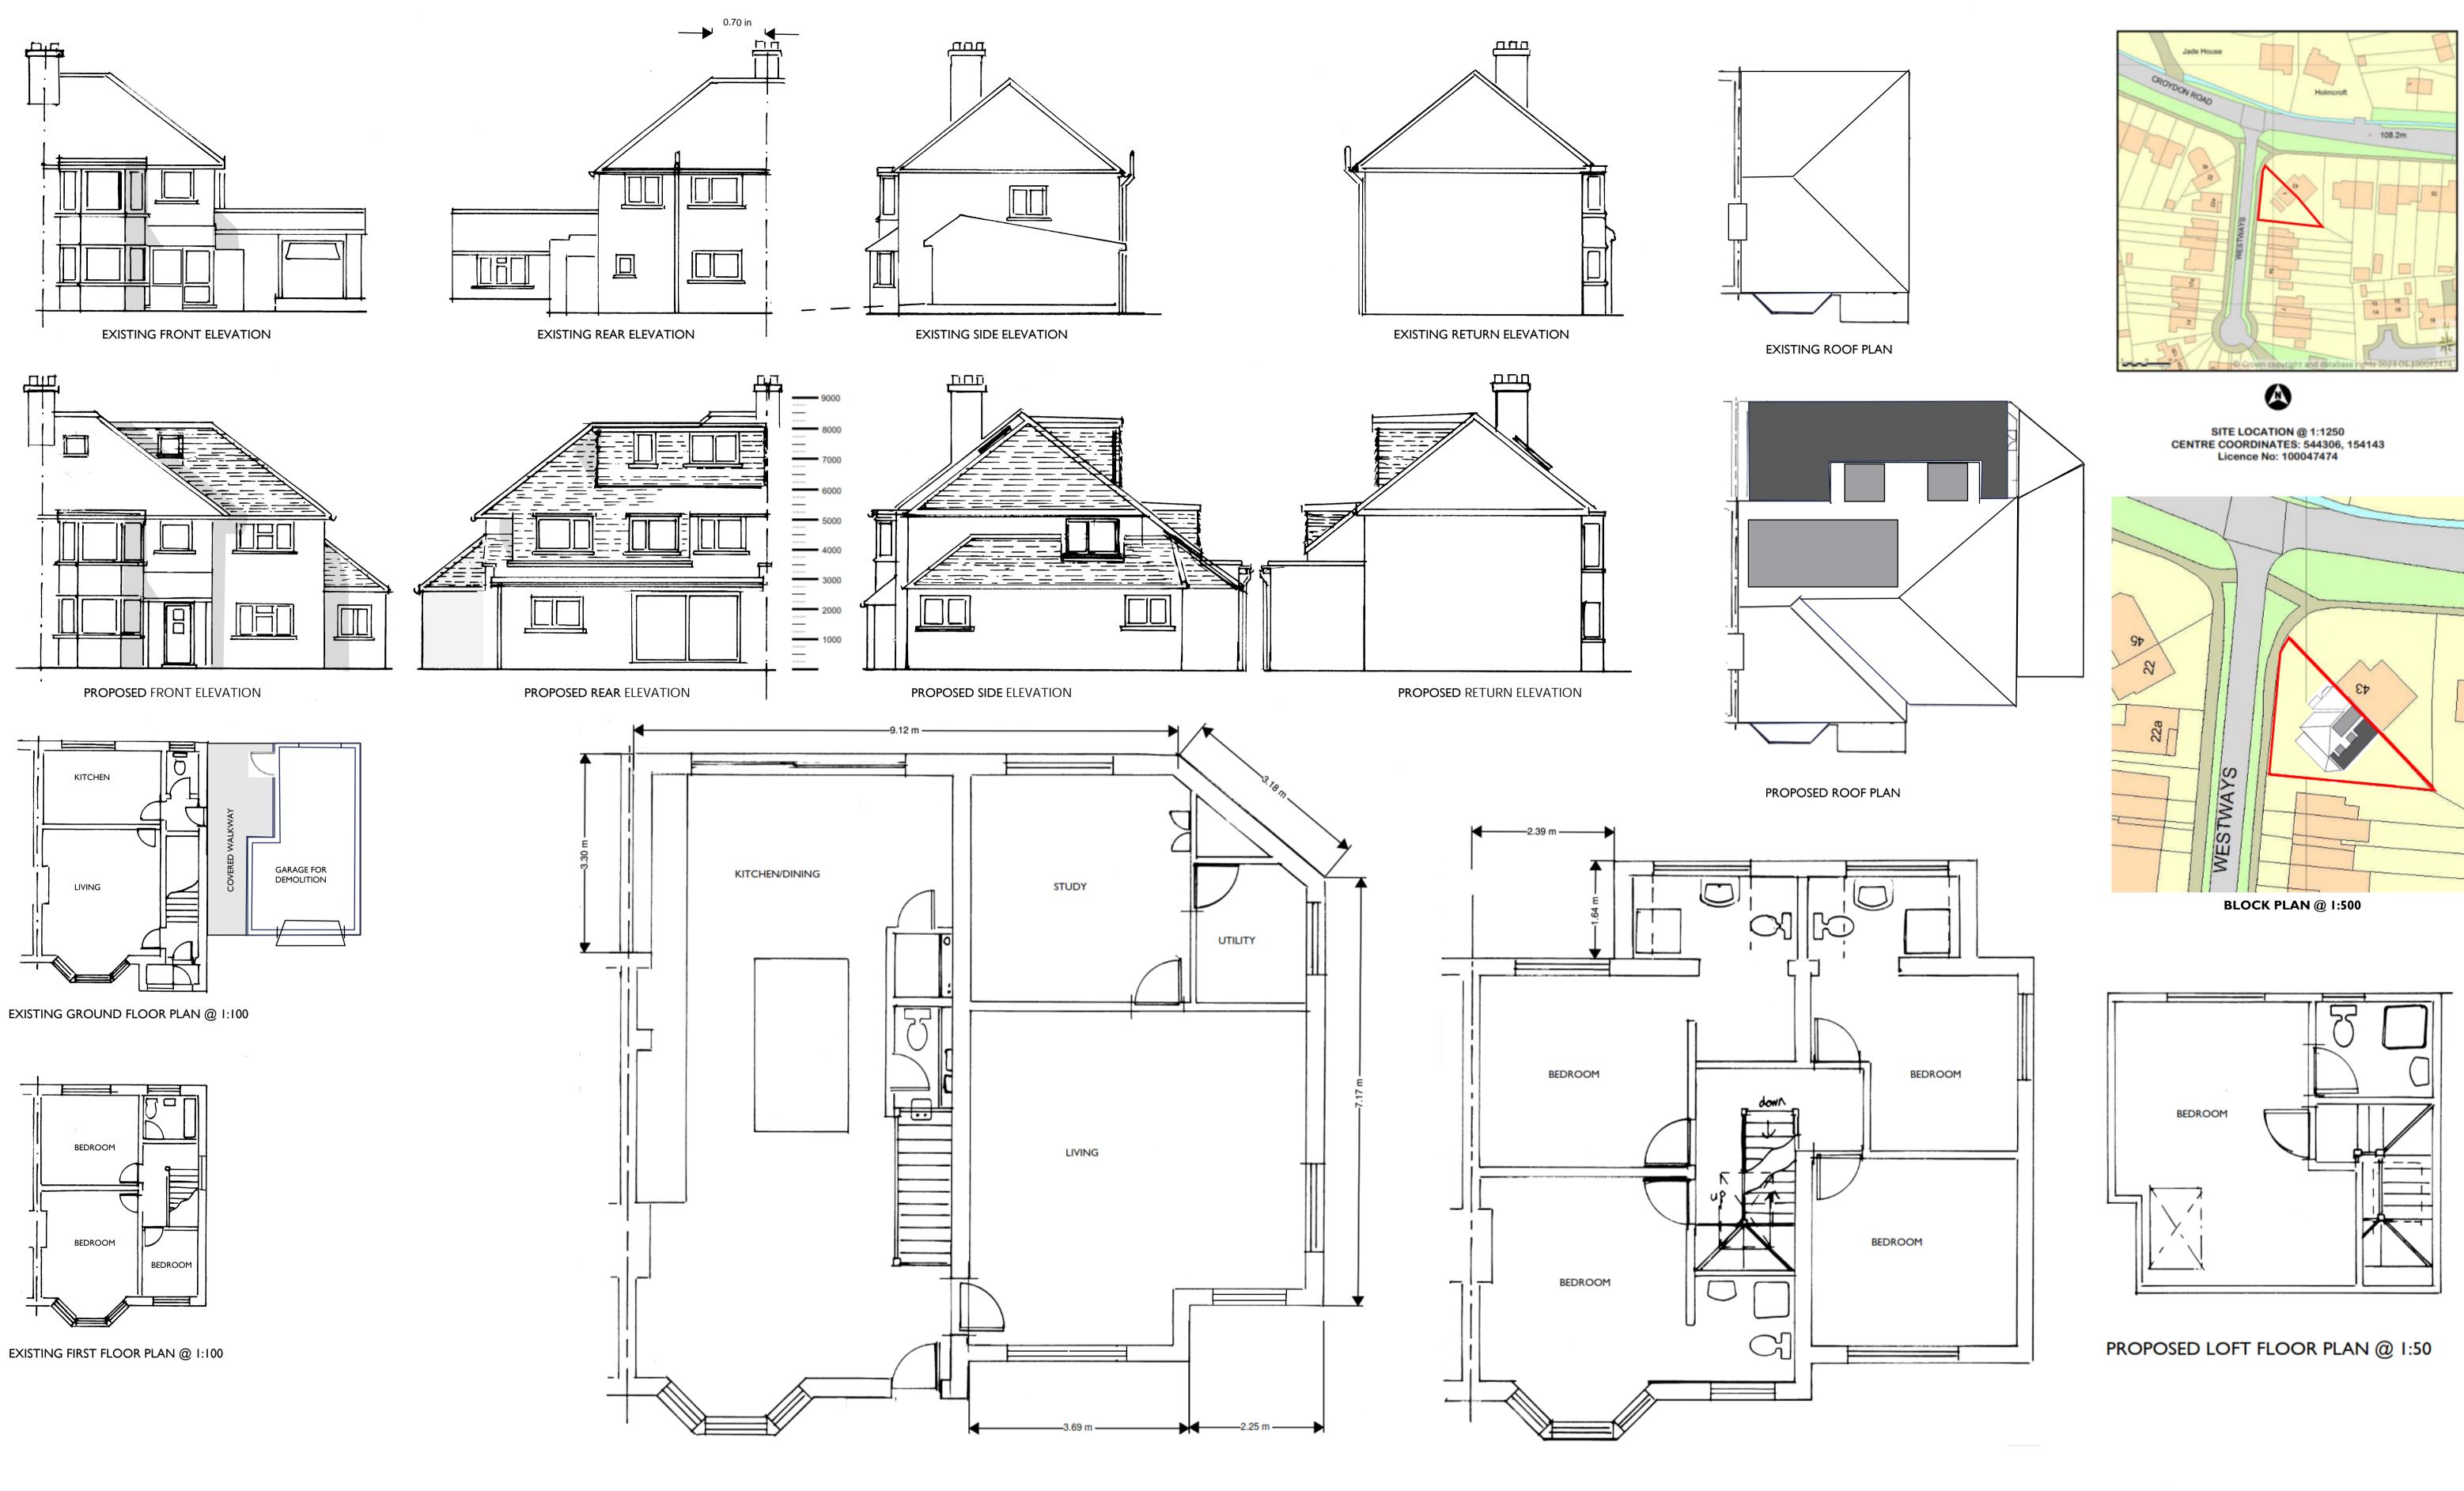

## DRAWING SIZE A1

|   | 1  |    | 2  |    | 3<br>Metro  | es @ So      | 4<br>cale 1:50 | )       | 5  |    | 6  |    | 7  |
|---|----|----|----|----|-------------|--------------|----------------|---------|----|----|----|----|----|
| 1 | 2  | 3  | 4  | 5  | 6<br>Metre  | 7<br>s @ Sc  | 8<br>ale 1:10  | 9<br>0  | 10 | 11 | 12 | 13 | 14 |
| 2 | 4  | 6  | 8  | 10 | 12<br>Metre | 14<br>s @ Sc | 16<br>ale 1:20 | 18<br>0 | 20 | 22 | 24 | 26 | 28 |
| 5 | 10 | 15 | 20 | 25 | 30<br>Metre | 35<br>s @ Sc | 40<br>ale 1:50 | 45<br>0 | 50 | 55 | 60 | 65 | 70 |

PROPOSED GROUND FLOOR PLAN @ 1:50

## PROPOSED FIRST FLOOR PLAN @ 1:50

|                                                  | Client                                                      | Drawir                                                                            | Scale      |                         |             |  |
|--------------------------------------------------|-------------------------------------------------------------|-----------------------------------------------------------------------------------|------------|-------------------------|-------------|--|
| IDEA PLAN                                        | Michelle Felstead                                           | Existing & proposed elevations, floor plans, roof plan<br>location and block plan |            |                         |             |  |
|                                                  |                                                             |                                                                                   |            | location and block plan | Date        |  |
| I Forde Avenue, Bromley, Kent BRI 3EU            | Job Title                                                   |                                                                                   | Date       | Revisions               | ]           |  |
| Telephone 020 8464 5147 mobile 07966 484610      | demolition of garage, part double storey side and rear      |                                                                                   |            |                         | Sept        |  |
| e-mail info@ideaplan.co.uk<br>www.ideaplan.co.uk | extension; rear dormer extension with front rooflights at 1 |                                                                                   |            |                         | Drawing Num |  |
| www.ideapian.co.uk                               |                                                             |                                                                                   |            |                         |             |  |
|                                                  | Westways, Westerham TN16 ITT                                |                                                                                   | 18/09/2023 | planning mods           |             |  |

|                      |            |          | NOTE                                                                                                                                                                                                                                                                                                                          |  |  |  |  |  |
|----------------------|------------|----------|-------------------------------------------------------------------------------------------------------------------------------------------------------------------------------------------------------------------------------------------------------------------------------------------------------------------------------|--|--|--|--|--|
| 1:1250; 1:500; 1:100 | 0 and 1:50 |          | All dimensions must be checked on site prior to commencement of works. Figured dimensions take<br>precedence over dimensions scaled off of the drawing. Contractor to ensure that the materials specifie                                                                                                                      |  |  |  |  |  |
|                      | Drawn by   |          | used, if alternatives are proposed check with designer before proceeding. In any event all workmanship and<br>materials must comply with approved document 7. Any discrepancies between elevations and plans must be<br>referred to the designer before commencing work. The designer accepts no responsibility for any works |  |  |  |  |  |
| September 19, 2023   | fvk        |          | undertaken without full plans approval from Building control                                                                                                                                                                                                                                                                  |  |  |  |  |  |
| ing Number           |            | Revision |                                                                                                                                                                                                                                                                                                                               |  |  |  |  |  |
| WES1/                | WESI/ 3    |          |                                                                                                                                                                                                                                                                                                                               |  |  |  |  |  |