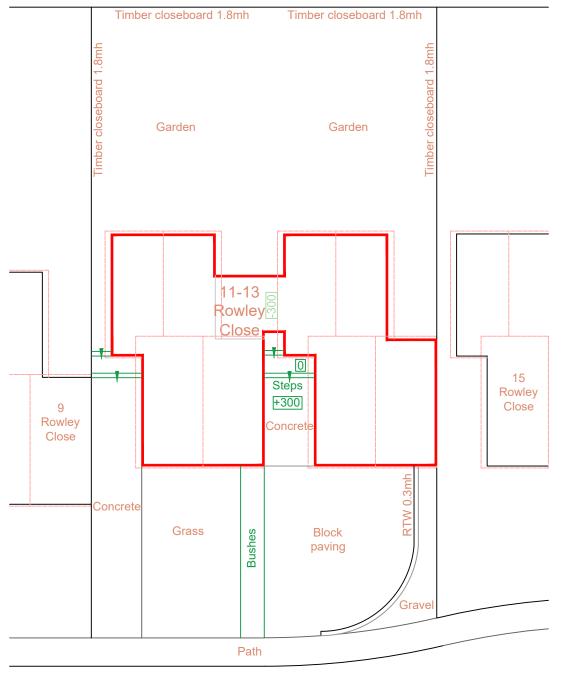

## Existing

## Proposed

Rowley Close

Please note:
This drawing is to be used as a aid to achieve planning / building regs approval and as a guide for the proposed works. Dimensions, levels and existing construction materials are to be checked on site prior to construction of proposed works. Therefore, design can be subject to amendment.
All structural work to be overseen by a structural engineer.