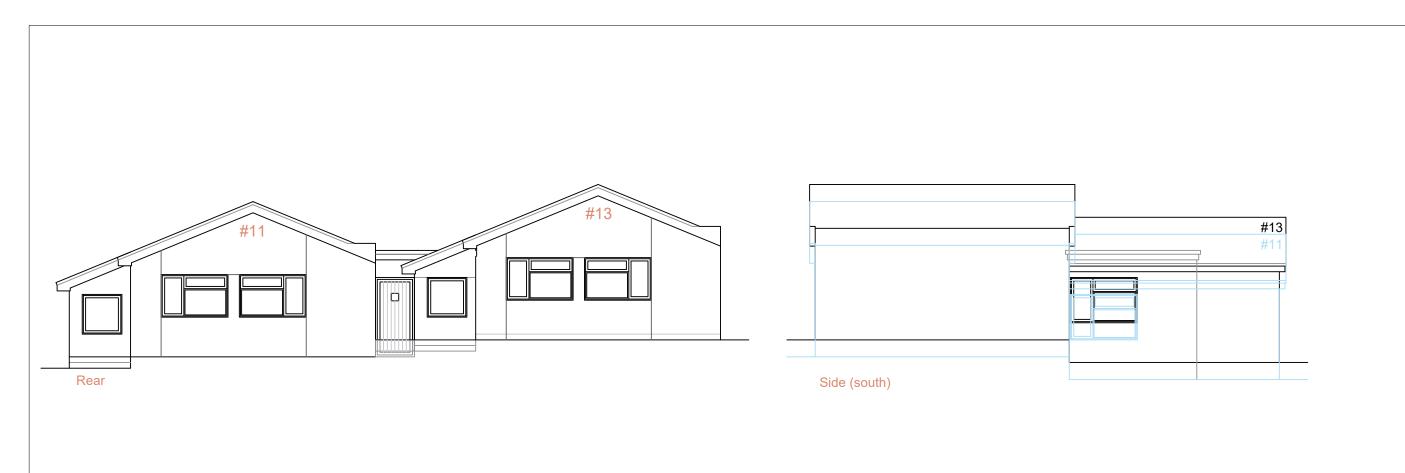

## Please note:

Please note:
This drawing is to be used as a aid to achieve planning / building regs approval and as a guide for the proposed works. Dimensions, levels and existing construction materials are to be checked on site prior to construction of proposed works. Therefore, design can be subject to amendment.

All structural work to be overseen by a structural engineer.

Important note: All measurements to be checked on site before any construction takes place. Do not scale from this drawing.

|   | scale from this drawing.                       |                                                                    |           |
|---|------------------------------------------------|--------------------------------------------------------------------|-----------|
| _ | AGC Consultants 14 Seafield Ave. Mistley Essex |                                                                    | $\lambda$ |
|   | CO11 1UE<br>07792 830411                       |                                                                    |           |
|   | Client                                         | Adam Paveley                                                       |           |
|   | Project title                                  | Rear extension at:<br>11 & 13 Rowley Close<br>Brantham<br>CO11 1RR |           |
|   | Drawing title                                  | Proposed elevations 1:100@A3                                       |           |
|   | Scale                                          |                                                                    |           |
|   | Date                                           | 23/03/23                                                           |           |
|   | Dwg No                                         |                                                                    | Rev No    |
|   | 042                                            |                                                                    |           |