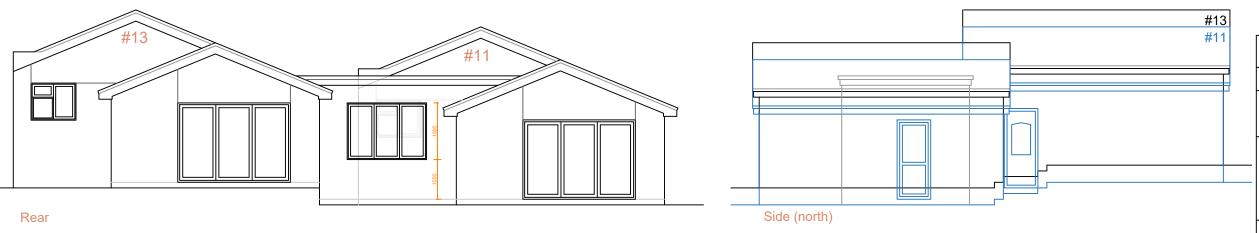

## Please note:

Please note:
This drawing is to be used as a aid to achieve planning / building regs approval and as a guide for the proposed works. Dimensions, levels and existing construction materials are to be checked on site prior to construction of proposed works. Therefore, design can be subject to amendment.

All structural work to be overseen by a structural engineer.

Important note: All measurements to be checked on site before any construction takes place. Do not scale from this drawing.

|   | scale from this drawing.                       |                                                                    |           |
|---|------------------------------------------------|--------------------------------------------------------------------|-----------|
| _ | AGC Consultants 14 Seafield Ave. Mistley Essex |                                                                    | $\lambda$ |
|   | CO11 1UE<br>07792 830411                       |                                                                    |           |
|   | Client                                         | Adam Paveley                                                       |           |
|   | Project title                                  | Rear extension at:<br>11 & 13 Rowley Close<br>Brantham<br>CO11 1RR |           |
|   | Drawing title                                  | Proposed elevations 1:100@A3                                       |           |
|   | Scale                                          |                                                                    |           |
|   | Date                                           | 23/03/23                                                           |           |
|   | Dwg No                                         |                                                                    | Rev No    |
|   | 042                                            |                                                                    |           |