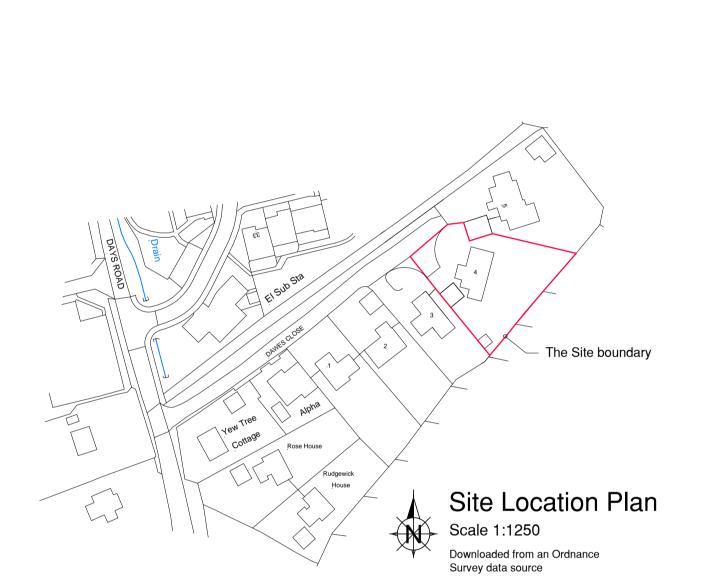

## Scale Bar Legend

0 20m 40m 60m Scale Bar 1:1250 0 1m 2m 3m 4m 5m

This drawing is to be printed in colour

| Rev:                                  | Date:                    | Details:                                                           |                                                                                                                                          |                                                    |
|---------------------------------------|--------------------------|--------------------------------------------------------------------|------------------------------------------------------------------------------------------------------------------------------------------|----------------------------------------------------|
| A:                                    |                          |                                                                    |                                                                                                                                          |                                                    |
| B:                                    |                          |                                                                    |                                                                                                                                          |                                                    |
| C:                                    |                          |                                                                    |                                                                                                                                          |                                                    |
| D:                                    |                          |                                                                    |                                                                                                                                          |                                                    |
| E:                                    |                          |                                                                    |                                                                                                                                          |                                                    |
| F:                                    |                          |                                                                    |                                                                                                                                          |                                                    |
|                                       |                          | se, Capel St Mary, Ips                                             | wich IP92JQ                                                                                                                              |                                                    |
|                                       |                          | v beauty saloon in the                                             | rear garden                                                                                                                              |                                                    |
| Client:<br>Mr L & Mrs A Perrin        |                          |                                                                    | <sub>Scales:</sub><br>As shown at A1                                                                                                     |                                                    |
| Drawing Status:<br>Survey as existing |                          |                                                                    |                                                                                                                                          | Drawing No:<br><b>1424-01-01</b>                   |
| Drawn by:<br>LE                       |                          |                                                                    | Date Created:<br>July 2023                                                                                                               |                                                    |
|                                       | g Content:<br>location a | and existing block plar                                            | I                                                                                                                                        |                                                    |
| Planni                                | ng status:               |                                                                    |                                                                                                                                          |                                                    |
| Buildir                               | g Regulation             | status:                                                            |                                                                                                                                          |                                                    |
| C                                     | PT<br>chite              | IMUM<br>ecture Ltd                                                 | Tel: 01206 26269<br>E-mail: info@optimum-architecture.co.u<br>www.optimum-architecture.co.u<br>gs Corner, Nayland, Nr. Colchester CO6 4L |                                                    |
|                                       | -                        | construction of the describe<br>drawing: Any dimensions stated are | d works) or reproduced without price                                                                                                     | aled dimensions are to be checked on site prior to |