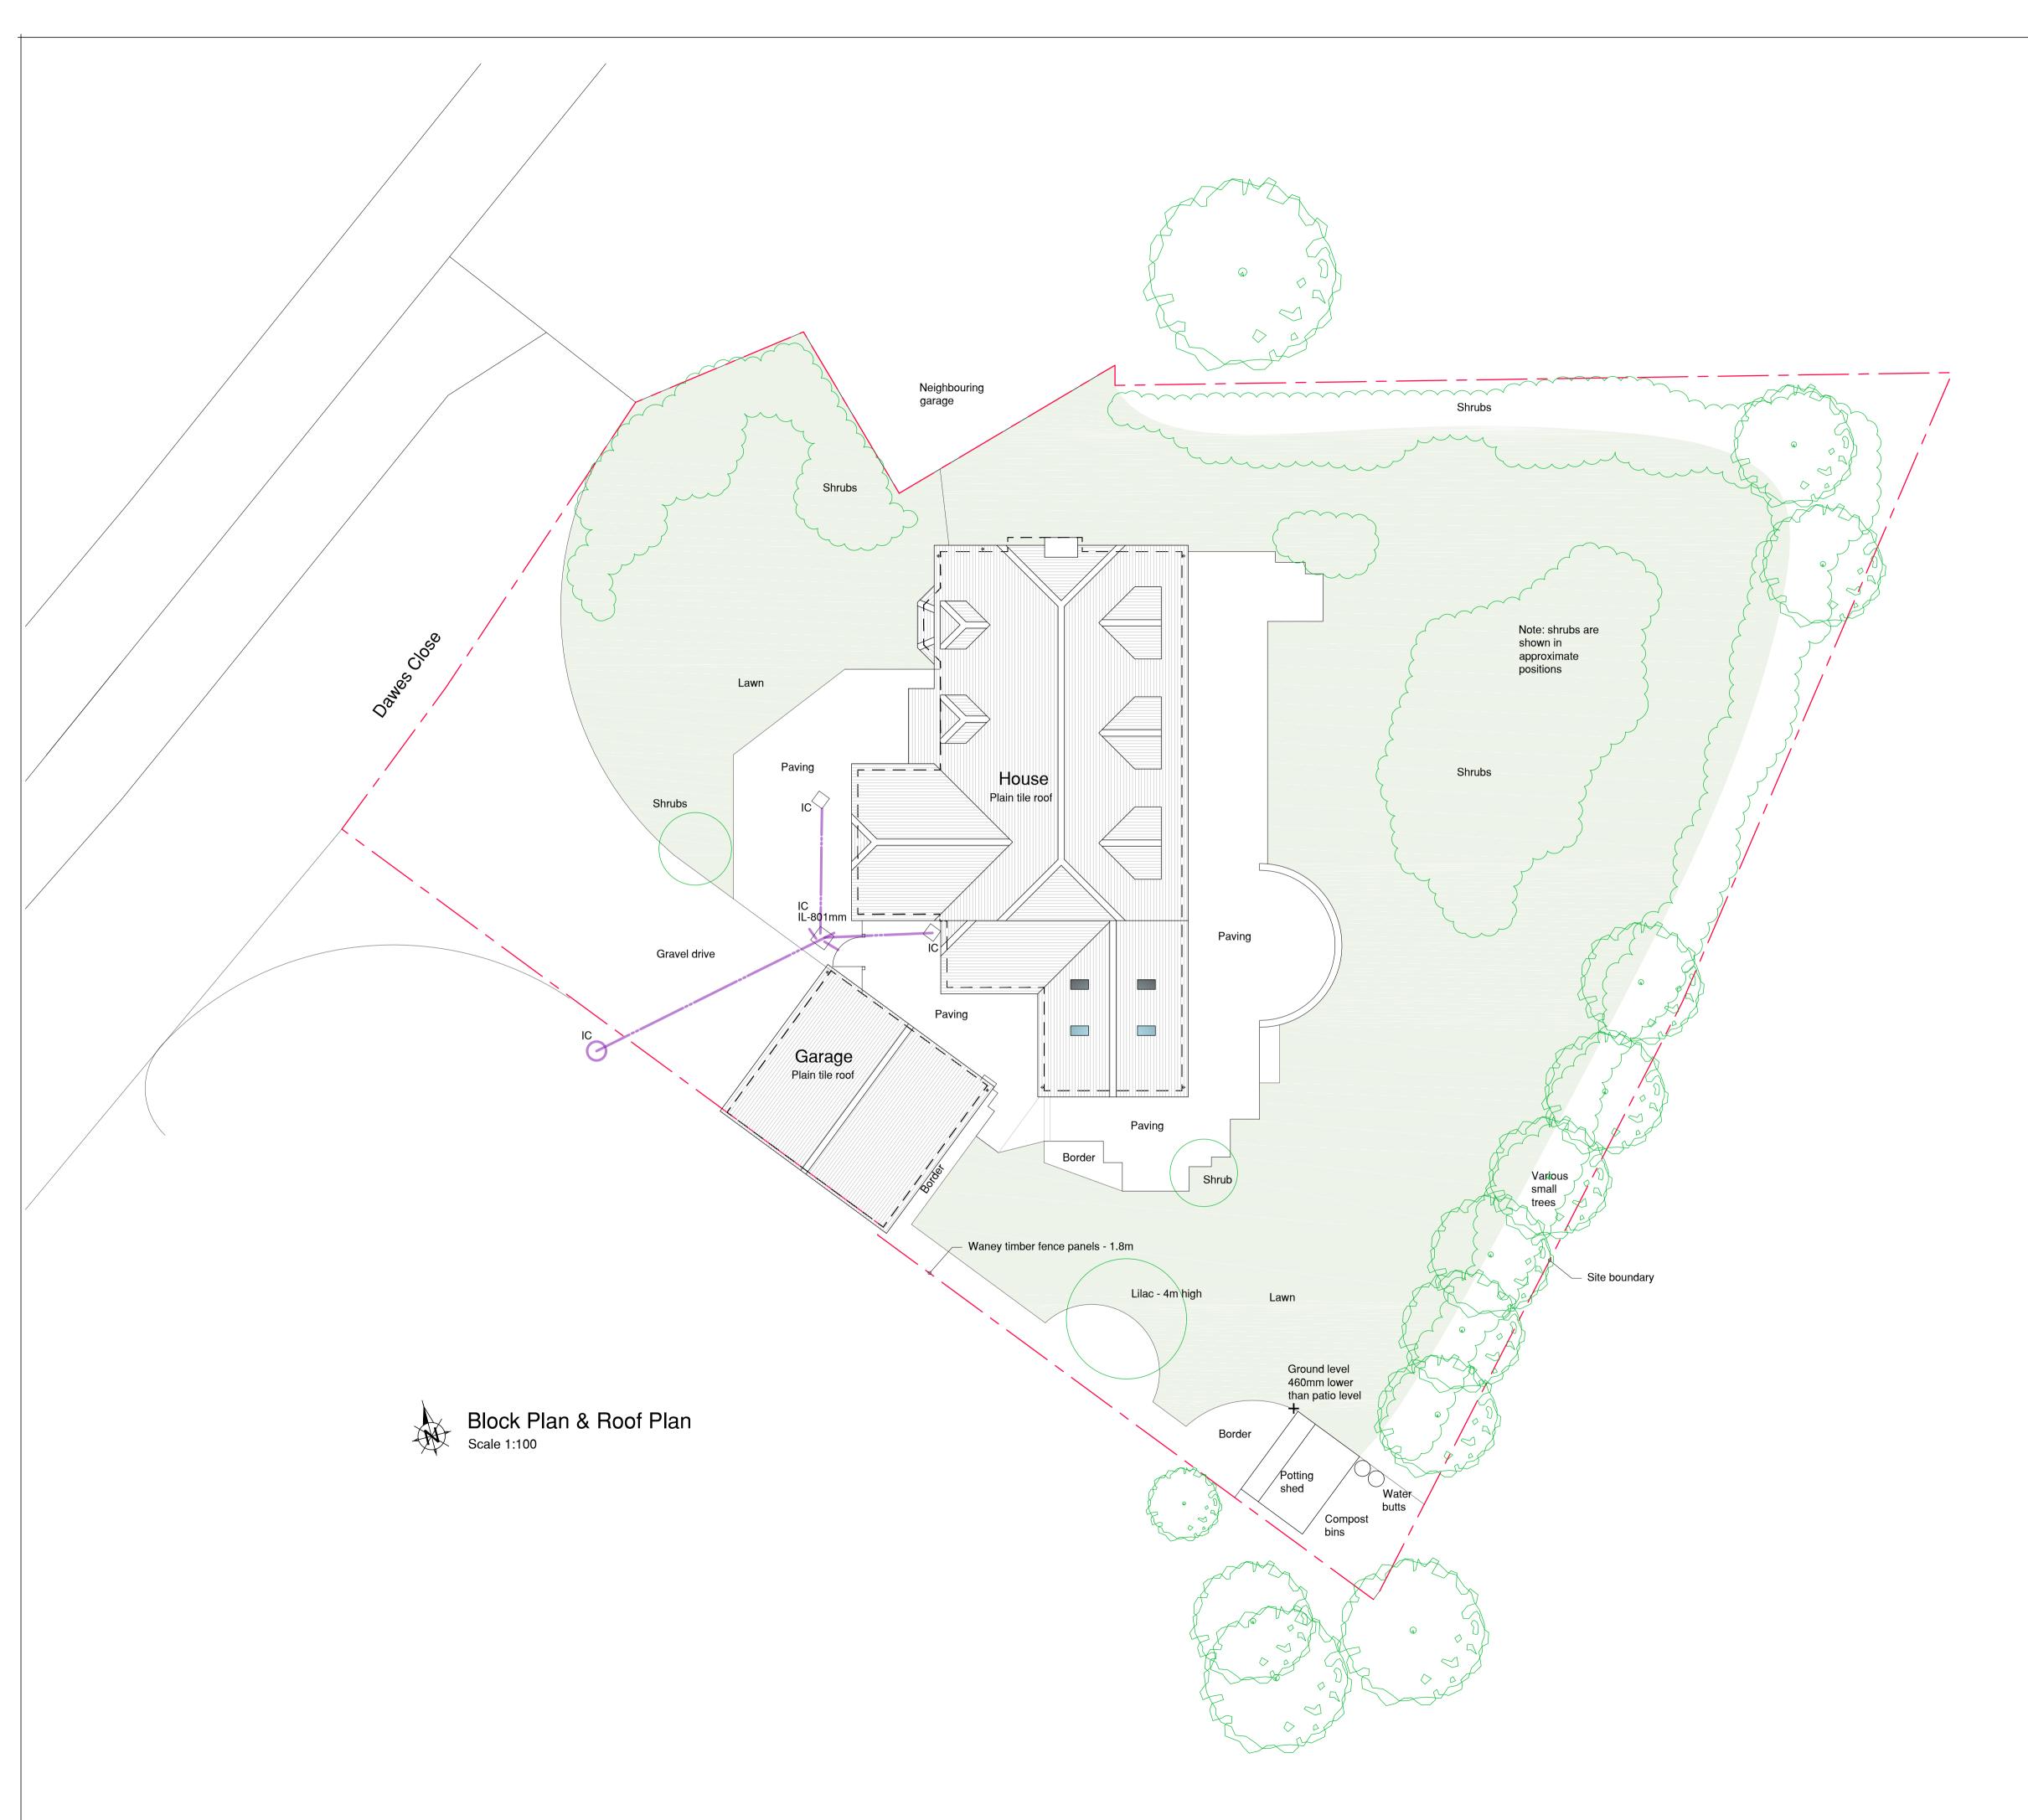

## Scale Bar Legend

0 20m 40m 60m Scale Bar 1:1250 0 1m 2m 3m 4m 5m

This drawing is to be printed in colour

| Rev:                                  | Date:                    | Details:                                                           |                                                                                                                                          |                                                    |
|---------------------------------------|--------------------------|--------------------------------------------------------------------|------------------------------------------------------------------------------------------------------------------------------------------|----------------------------------------------------|
| A:                                    |                          |                                                                    |                                                                                                                                          |                                                    |
| B:                                    |                          |                                                                    |                                                                                                                                          |                                                    |
| C:                                    |                          |                                                                    |                                                                                                                                          |                                                    |
| D:                                    |                          |                                                                    |                                                                                                                                          |                                                    |
| E:                                    |                          |                                                                    |                                                                                                                                          |                                                    |
| F:                                    |                          |                                                                    |                                                                                                                                          |                                                    |
|                                       |                          | se, Capel St Mary, Ips                                             | wich IP92JQ                                                                                                                              |                                                    |
|                                       |                          | v beauty saloon in the                                             | rear garden                                                                                                                              |                                                    |
| Client:<br>Mr L & Mrs A Perrin        |                          |                                                                    | <sub>Scales:</sub><br>As shown at A1                                                                                                     |                                                    |
| Drawing Status:<br>Survey as existing |                          |                                                                    |                                                                                                                                          | Drawing No:<br><b>1424-01-01</b>                   |
| Drawn by:<br>LE                       |                          |                                                                    | Date Created:<br>July 2023                                                                                                               |                                                    |
|                                       | g Content:<br>location a | and existing block plar                                            | I                                                                                                                                        |                                                    |
| Planni                                | ng status:               |                                                                    |                                                                                                                                          |                                                    |
| Buildir                               | g Regulation             | status:                                                            |                                                                                                                                          |                                                    |
| C                                     | PT<br>chite              | IMUM<br>ecture Ltd                                                 | Tel: 01206 26269<br>E-mail: info@optimum-architecture.co.u<br>www.optimum-architecture.co.u<br>gs Corner, Nayland, Nr. Colchester CO6 4L |                                                    |
|                                       | -                        | construction of the describe<br>drawing: Any dimensions stated are | d works) or reproduced without price                                                                                                     | aled dimensions are to be checked on site prior to |