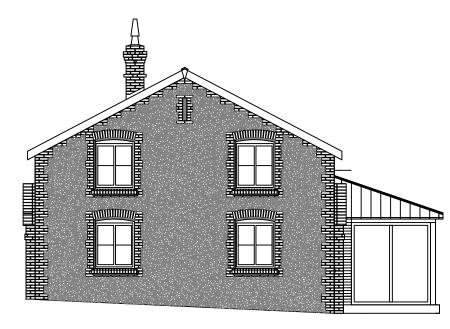

02 WEST ELEVATION 1:100
001 COURT FARM COTTAGE

SCALE 1:100 @ A3 \_\_\_\_\_

04 EAST ELEVATION 1:100
001 COURT FARM COTTAGE

|             | REVISIONS |          |     |                                                    | Client:  | LUCY PETTITT                   | Drawn:<br>AWP     |                     |           |
|-------------|-----------|----------|-----|----------------------------------------------------|----------|--------------------------------|-------------------|---------------------|-----------|
|             | CHKD      |          |     |                                                    | Project: | COURT FARM COTTAGE - EXTENTION | Date:<br>MARCH 23 |                     |           |
|             | CHKD      |          |     |                                                    | Site:    | FOX AND PIN LANE, NOWTON       | Design Check:     | CAD Ref:<br>CFC-001 |           |
| 9 10 METRES | В         | 20/09/23 | AWP | SCALES ADDED                                       | Title:   | PROPOSED ELEVATIONS            |                   | Scales:             |           |
|             | CHKD      |          |     |                                                    |          | FROFUSED ELEVATIONS            |                   | 1:100 @ A3          |           |
|             | Α         | 23/05/23 | AWP | AMENDED TO WEST SUFFOLK COUNCIL PRELIMINARY ADVICE |          |                                |                   |                     | Revision: |
|             | CHKD      |          |     |                                                    |          |                                |                   | CFC 002             | В         |