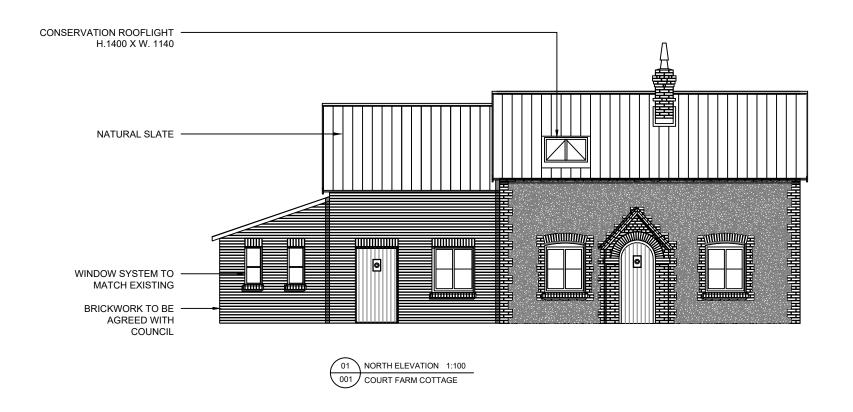

02 WEST ELEVATION 1:100
001 COURT FARM COTTAGE

SCALE 1:100 @ A3 \_\_\_\_\_

04 EAST ELEVATION 1:100
001 COURT FARM COTTAGE

|             | REVISIONS |          |     |                                                    | Client:  | LUCY PETTITT                   | Drawn:<br>AWP     |                     |           |
|-------------|-----------|----------|-----|----------------------------------------------------|----------|--------------------------------|-------------------|---------------------|-----------|
|             | CHKD      |          |     |                                                    | Project: | COURT FARM COTTAGE - EXTENTION | Date:<br>MARCH 23 |                     |           |
|             | CHKD      |          |     |                                                    | Site:    | FOX AND PIN LANE, NOWTON       | Design Check:     | CAD Ref:<br>CFC-001 |           |
| 9 10 METRES | В         | 20/09/23 | AWP | SCALES ADDED                                       | Title:   | PROPOSED ELEVATIONS            |                   | Scales:             |           |
|             | CHKD      |          |     |                                                    |          | FROFUSED ELEVATIONS            |                   | 1:100 @ A3          |           |
|             | Α         | 23/05/23 | AWP | AMENDED TO WEST SUFFOLK COUNCIL PRELIMINARY ADVICE |          |                                |                   |                     | Revision: |
|             | CHKD      |          |     |                                                    |          |                                |                   | CFC 002             | В         |