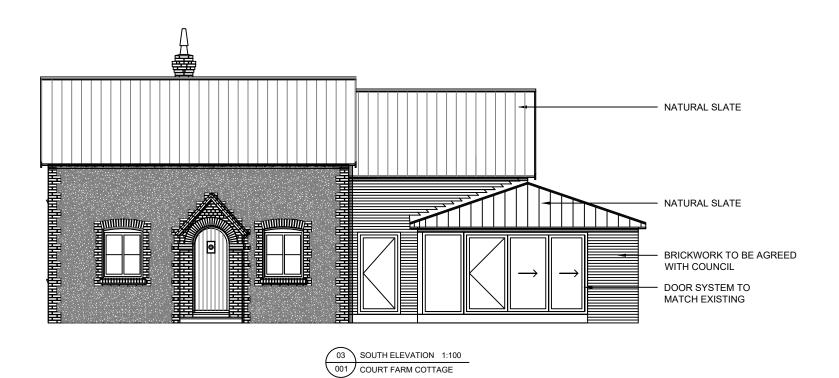

02 WEST ELEVATION 1:100
001 COURT FARM COTTAGE

SCALE 1:100 @ A3 \_\_\_\_\_

04 EAST ELEVATION 1:100
001 COURT FARM COTTAGE

|             | REVISIONS |          |     |                                                    | Client:  | LUCY PETTITT                   | Drawn:<br>AWP     |                     |           |
|-------------|-----------|----------|-----|----------------------------------------------------|----------|--------------------------------|-------------------|---------------------|-----------|
|             | CHKD      |          |     |                                                    | Project: | COURT FARM COTTAGE - EXTENTION | Date:<br>MARCH 23 |                     |           |
|             | CHKD      |          |     |                                                    | Site:    | FOX AND PIN LANE, NOWTON       | Design Check:     | CAD Ref:<br>CFC-001 |           |
| 9 10 METRES | В         | 20/09/23 | AWP | SCALES ADDED                                       | Title:   | PROPOSED ELEVATIONS            |                   | Scales:             |           |
|             | CHKD      |          |     |                                                    |          | FROFUSED ELEVATIONS            |                   | 1:100 @ A3          |           |
|             | Α         | 23/05/23 | AWP | AMENDED TO WEST SUFFOLK COUNCIL PRELIMINARY ADVICE |          |                                |                   |                     | Revision: |
|             | CHKD      |          |     |                                                    |          |                                |                   | CFC 002             | В         |