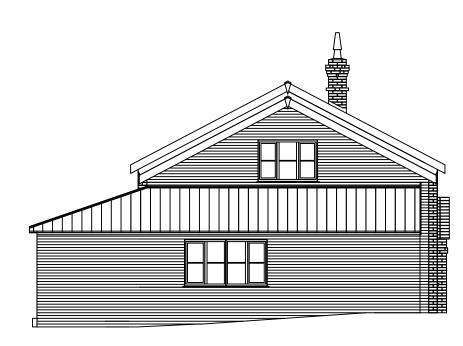

02 WEST ELEVATION 1:100
001 COURT FARM COTTAGE

SCALE 1:100 @ A3 \_\_\_\_\_

04 EAST ELEVATION 1:100
001 COURT FARM COTTAGE

|             | REVISIONS |          |     |                                                    | Client:  | LUCY PETTITT                   | Drawn:<br>AWP     |                     |           |
|-------------|-----------|----------|-----|----------------------------------------------------|----------|--------------------------------|-------------------|---------------------|-----------|
|             | CHKD      |          |     |                                                    | Project: | COURT FARM COTTAGE - EXTENTION | Date:<br>MARCH 23 |                     |           |
|             | CHKD      |          |     |                                                    | Site:    | FOX AND PIN LANE, NOWTON       | Design Check:     | CAD Ref:<br>CFC-001 |           |
| 9 10 METRES | В         | 20/09/23 | AWP | SCALES ADDED                                       | Title:   | PROPOSED ELEVATIONS            |                   | Scales:             |           |
|             | CHKD      |          |     |                                                    |          | FROFUSED ELEVATIONS            |                   | 1:100 @ A3          |           |
|             | Α         | 23/05/23 | AWP | AMENDED TO WEST SUFFOLK COUNCIL PRELIMINARY ADVICE |          |                                |                   |                     | Revision: |
|             | CHKD      |          |     |                                                    |          |                                |                   | CFC 002             | В         |