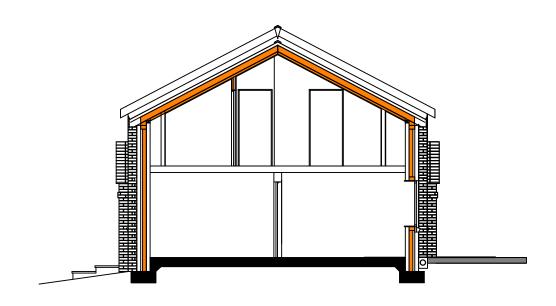

01 PROPOSED GROUND FLOOR PLAN 1:100
003 COURT FARM COTTAGE - EXTENSION

02 PROPOSED FIRST FLOOR PLAN 1:100
003 COURT FARM COTTAGE - EXTENSION

| REVISIONS |          |     |                                                    | Client:  | LUCY PETTITT                   | Drawn:<br>AWP     |                                 |                |
|-----------|----------|-----|----------------------------------------------------|----------|--------------------------------|-------------------|---------------------------------|----------------|
| CHKD      |          |     |                                                    | Project: | COURT FARM COTTAGE - EXTENTION | Date:<br>MARCH 23 |                                 |                |
| CHKD      |          |     |                                                    | Site:    | FOX AND PIN LANE, NOWTON       | Design Check:     | CAD Ref:<br>CFC-001             |                |
| B         | 20/09/23 | AWP | SCALES ADDED                                       | Title:   | PROPOSED PLANS AND SECTION     |                   | Scales:<br>1:100 @ A3           |                |
| A<br>CHKD | 23/05/23 | AWP | AMENDED TO WEST SUFFOLK COUNCIL PRELIMINARY ADVICE |          |                                |                   | Project/Drawing No.:<br>CFC 003 | Revision:<br>B |