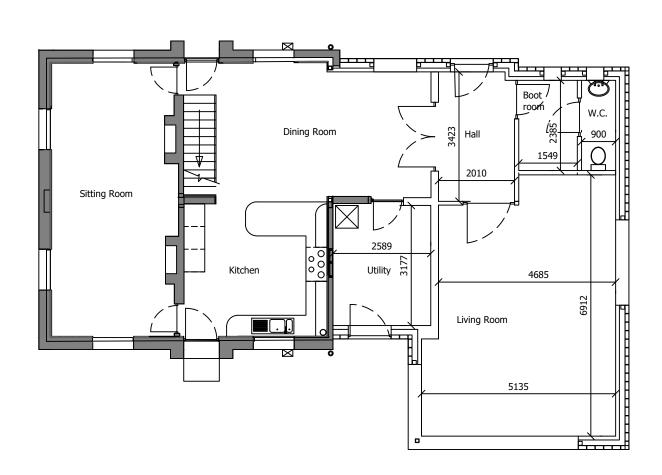

01 PROPOSED GROUND FLOOR PLAN 1:100
003 COURT FARM COTTAGE - EXTENSION

02 PROPOSED FIRST FLOOR PLAN 1:100
003 COURT FARM COTTAGE - EXTENSION

| REVISIONS |          |     |                                                    | Client:  | LUCY PETTITT                   | Drawn:<br>AWP     |                                 |                |
|-----------|----------|-----|----------------------------------------------------|----------|--------------------------------|-------------------|---------------------------------|----------------|
| CHKD      |          |     |                                                    | Project: | COURT FARM COTTAGE - EXTENTION | Date:<br>MARCH 23 |                                 |                |
| CHKD      |          |     |                                                    | Site:    | FOX AND PIN LANE, NOWTON       | Design Check:     | CAD Ref:<br>CFC-001             |                |
| B         | 20/09/23 | AWP | SCALES ADDED                                       | Title:   | PROPOSED PLANS AND SECTION     |                   | Scales:<br>1:100 @ A3           |                |
| A<br>CHKD | 23/05/23 | AWP | AMENDED TO WEST SUFFOLK COUNCIL PRELIMINARY ADVICE |          |                                |                   | Project/Drawing No.:<br>CFC 003 | Revision:<br>B |