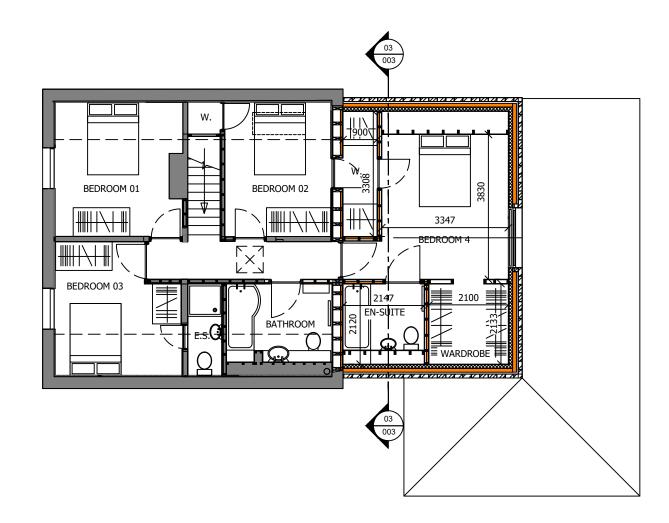

01 PROPOSED GROUND FLOOR PLAN 1:100
003 COURT FARM COTTAGE - EXTENSION

02 PROPOSED FIRST FLOOR PLAN 1:100
003 COURT FARM COTTAGE - EXTENSION

| REVISIONS |          |     |                                                    | Client:  | LUCY PETTITT                   | Drawn:<br>AWP     |                                 |                |
|-----------|----------|-----|----------------------------------------------------|----------|--------------------------------|-------------------|---------------------------------|----------------|
| CHKD      |          |     |                                                    | Project: | COURT FARM COTTAGE - EXTENTION | Date:<br>MARCH 23 |                                 |                |
| CHKD      |          |     |                                                    | Site:    | FOX AND PIN LANE, NOWTON       | Design Check:     | CAD Ref:<br>CFC-001             |                |
| B         | 20/09/23 | AWP | SCALES ADDED                                       | Title:   | PROPOSED PLANS AND SECTION     |                   | Scales:<br>1:100 @ A3           |                |
| A<br>CHKD | 23/05/23 | AWP | AMENDED TO WEST SUFFOLK COUNCIL PRELIMINARY ADVICE |          |                                |                   | Project/Drawing No.:<br>CFC 003 | Revision:<br>B |