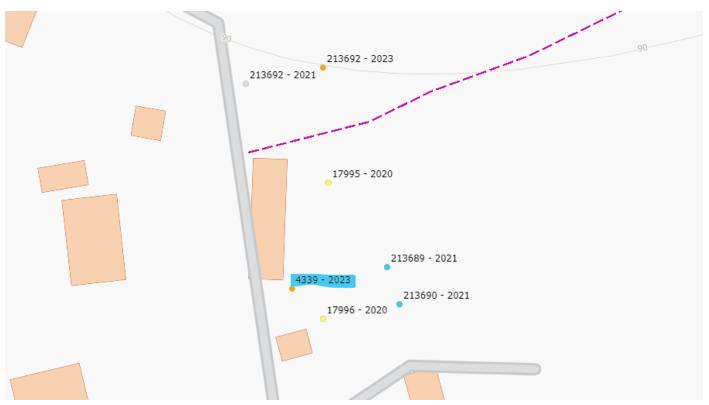

do work on the below trees as part of our tree maintenance programme to ensure the safety of private properties, persons, and the public.

| Tag<br>Number | Group of<br>Trees | Number in<br>Group | Species                         | Age Class        | Defect Crown | Comments                                                                |
|---------------|-------------------|--------------------|---------------------------------|------------------|--------------|-------------------------------------------------------------------------|
| 4339          | No                |                    | Crab apple, Malus<br>sylvestris | Early-<br>mature |              | Apple - sever ivy and<br>strip for 1.5m reduce<br>away from house by 2m |

## Please see the below map showing the tree locations:



## **Carter Jonas**

Tree Tag: 4339