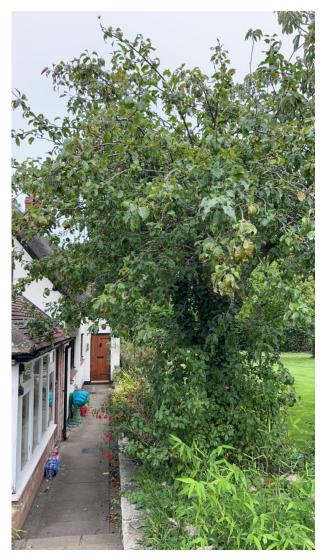

We wish to do work on the below trees as part of our tree maintenance programme to ensure the safety of private properties, persons, and the public.

| Tag<br>Number | Group of<br>Trees | Number in<br>Group | Species                         | Age Class        | Defect Crown | Comments                                                                |
|---------------|-------------------|--------------------|---------------------------------|------------------|--------------|-------------------------------------------------------------------------|
| 4339          | No                |                    | Crab apple, Malus<br>sylvestris | Early-<br>mature |              | Apple - sever ivy and<br>strip for 1.5m reduce<br>away from house by 2m |

## **Carter Jonas**

Tree Tag: 4339