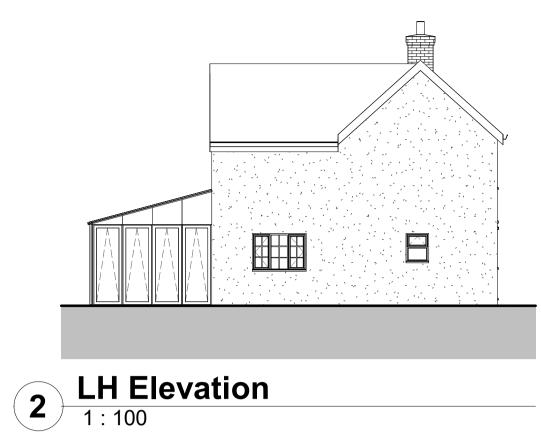

Rear Elevation
1:100

A RH Elevation
1:100

**5** Ground Floor 1:50

6 3D View 1