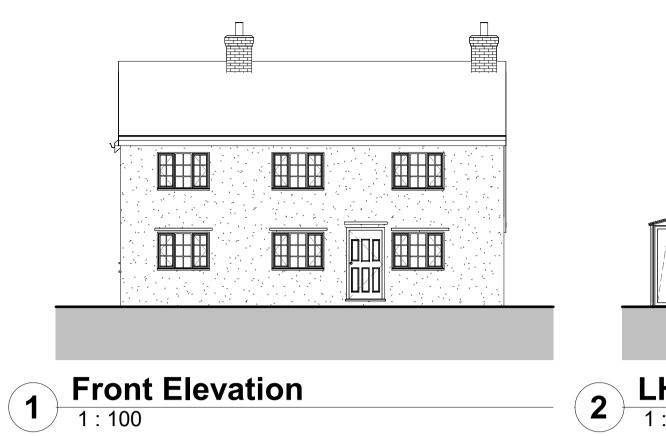

Rear Elevation
1:100

A RH Elevation
1:100

**5** Ground Floor 1:50

6 3D View 1