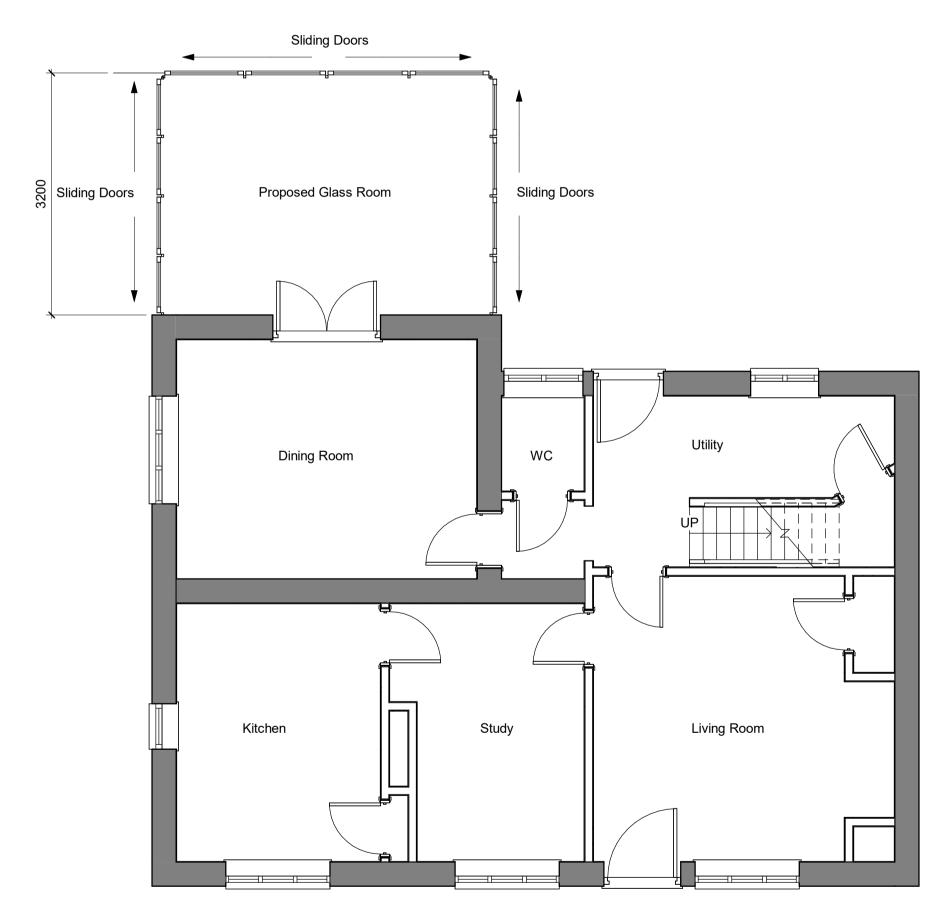

Rear Elevation
1:100

A RH Elevation
1:100

**5** Ground Floor 1:50

6 3D View 1

# 0 2 4 6 8 10 0 1 2 3 4 5 1:100 SCALE in METRES 1:50 SCALE in METRES