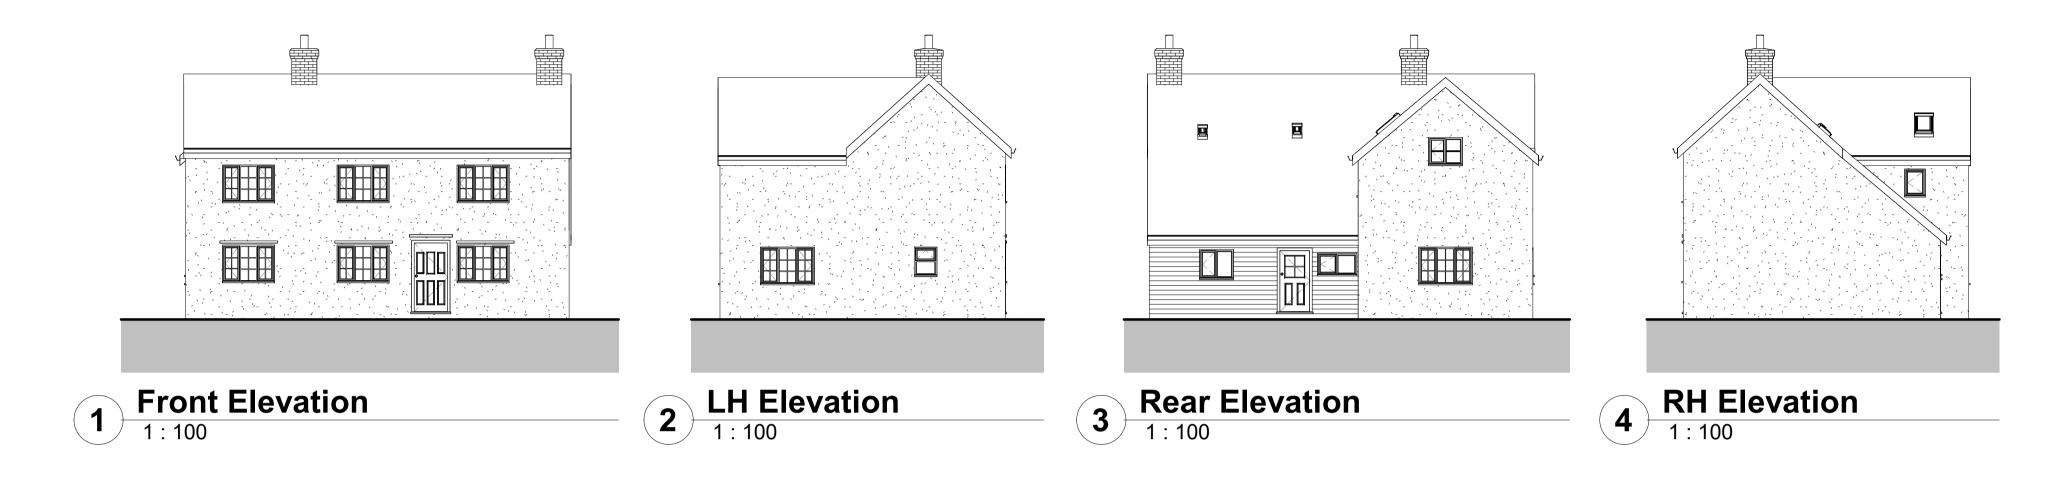

## Studley House HP18 0SL

## Existing

| Project number | 507          |
|----------------|--------------|
| Date           | 18.08.22     |
| Drawn by       | Brian Strong |
| 101            |              |

As indicated

Scale @ A1