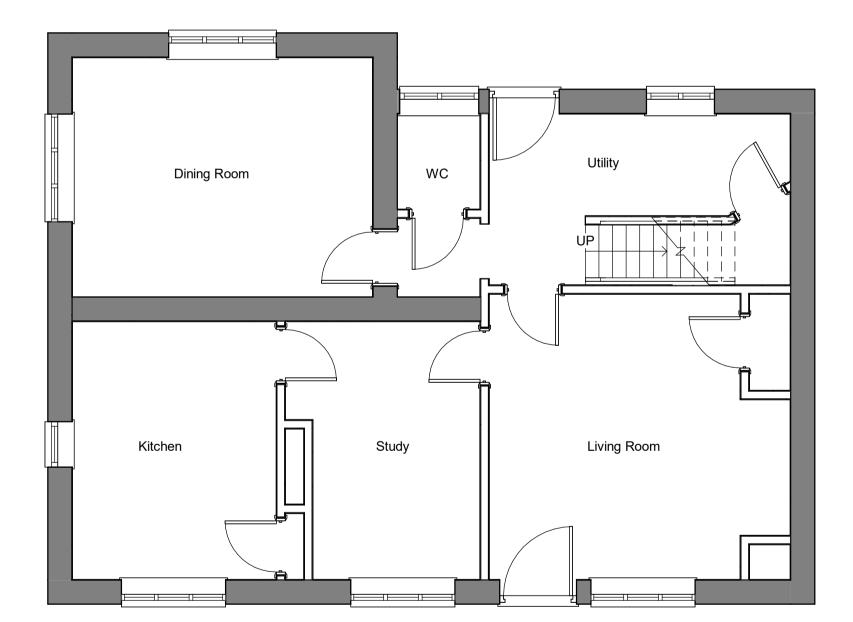

**5** Ground Floor 1:50

## Studley House HP18 0SL

## Existing

| Project number | 507          |
|----------------|--------------|
| Date           | 18.08.22     |
| Drawn by       | Brian Strong |
| 101            |              |

As indicated

Scale @ A1