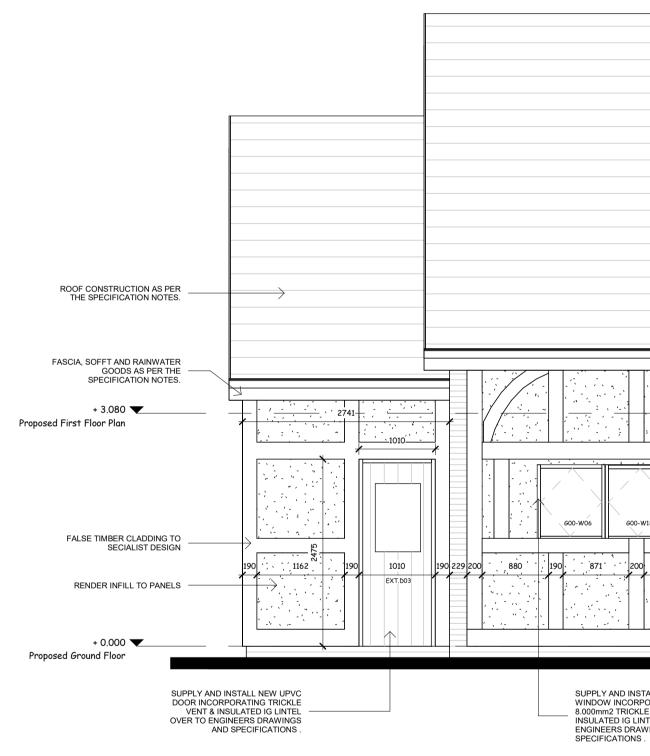

|                                                                                                                                                                                                                    | SUPPLY AND INSTALL NEW UPVC<br>WINDOW INCORPORATING<br>8.000mm2 TRICKLE VENT &<br>INSULATED IG LINTEL OVER TO<br>ENGINEERS DRAWINGS AND<br>SPECIFICATIONS . |                                                                                                                       |                                                                                                        |
|--------------------------------------------------------------------------------------------------------------------------------------------------------------------------------------------------------------------|-------------------------------------------------------------------------------------------------------------------------------------------------------------|-----------------------------------------------------------------------------------------------------------------------|--------------------------------------------------------------------------------------------------------|
|                                                                                                                                                                                                                    |                                                                                                                                                             |                                                                                                                       | FIREPLACE TO BE IN<br>ACCORDANCE WITH APPROVED<br>DOCUMENT J. AND NHBC SECTION<br>6.8.23.              |
|                                                                                                                                                                                                                    |                                                                                                                                                             |                                                                                                                       |                                                                                                        |
|                                                                                                                                                                                                                    |                                                                                                                                                             |                                                                                                                       | ROOF CONSTRUCTION AS PER<br>THE SPECIFICATION NOTES.                                                   |
|                                                                                                                                                                                                                    |                                                                                                                                                             |                                                                                                                       |                                                                                                        |
|                                                                                                                                                                                                                    |                                                                                                                                                             |                                                                                                                       | FASCIA, SOFFT AND RAINWATER<br>GOODS AS PER THE<br>SPECIFICATION NOTES.                                |
|                                                                                                                                                                                                                    |                                                                                                                                                             |                                                                                                                       |                                                                                                        |
| 600-W18 600-W05                                                                                                                                                                                                    |                                                                                                                                                             |                                                                                                                       | FOR CAVITY WALL CONSTRUCTION<br>REFER TO THE SPECIFICATION<br>NOTES.                                   |
|                                                                                                                                                                                                                    |                                                                                                                                                             | 51 200                                                                                                                | BRICKWORK CAVITY WALL, FOR<br>CONSTRUCTION REFER TO<br>SPECIFICATION NOTES.<br>RENDER INFILL TO PANELS |
|                                                                                                                                                                                                                    |                                                                                                                                                             |                                                                                                                       |                                                                                                        |
| AND INSTALL NEW UPVC SUPPLY AND INSTALL NI<br>INCORPORATING WINDOW INCORPORATI<br>2 TRICKLE VENT & 8.000mm2 TRICKLE VEN<br>ED IG LINTEL OVER TO<br>RS DRAWINGS AND ENGINEERS DRAWINGS<br>ATIONS . SPECIFICATIONS . | NG                                                                                                                                                          | SUPPLY AND INSTALL NE<br>DOOR INCORPORATING<br>VENT & INSULATED IG LI<br>OVER TO ENGINEERS DF<br>AND SPECIFICATIONS . | TRICKLE<br>NTEL                                                                                        |