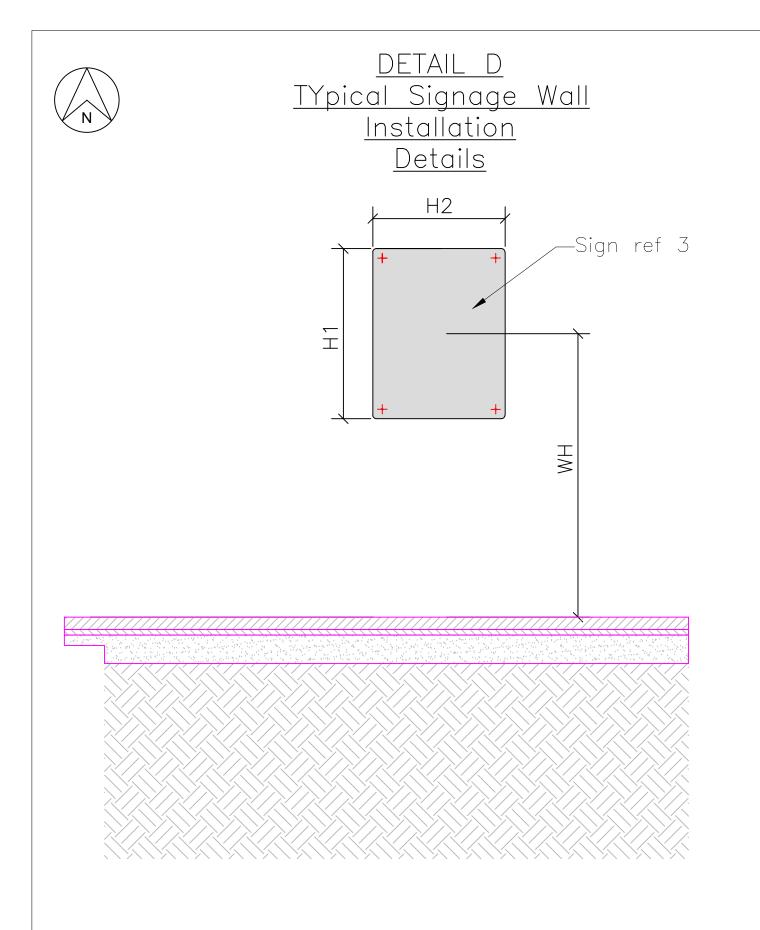

300

Drawing showing a 800mm in height sign fixed into the wall of the building

## Notes:

- Contractors to check dimensions and notify any discrepancies or errors to the company immediately.
- 2. Work to figured dimensions only and to be checked before commencement of work on site.
- 3. Drawing is already to scale.
- 4. All dimensions in millimeters unless otherwise stated.

Office Contact:

Drawing Rev:

40 Eaton Avenue, Matrix Park, Buckshaw Village, Chorley, Lancashire, PR7 7NA

Tel: 01772 450 970

Emails: Planning@parkingeye.co.uk

| Client:                   | ParkingEye Lts           |            |
|---------------------------|--------------------------|------------|
| Project:                  | Standard Details         |            |
| Title:                    | Signage Fixings to Walls |            |
| Scale:                    | 1:20                     |            |
| Drawn:                    | Yaseen Laher, Y.Laher    |            |
| Date:                     | 31/03/22                 |            |
| Drawing Reference Number: |                          | E-0000-001 |