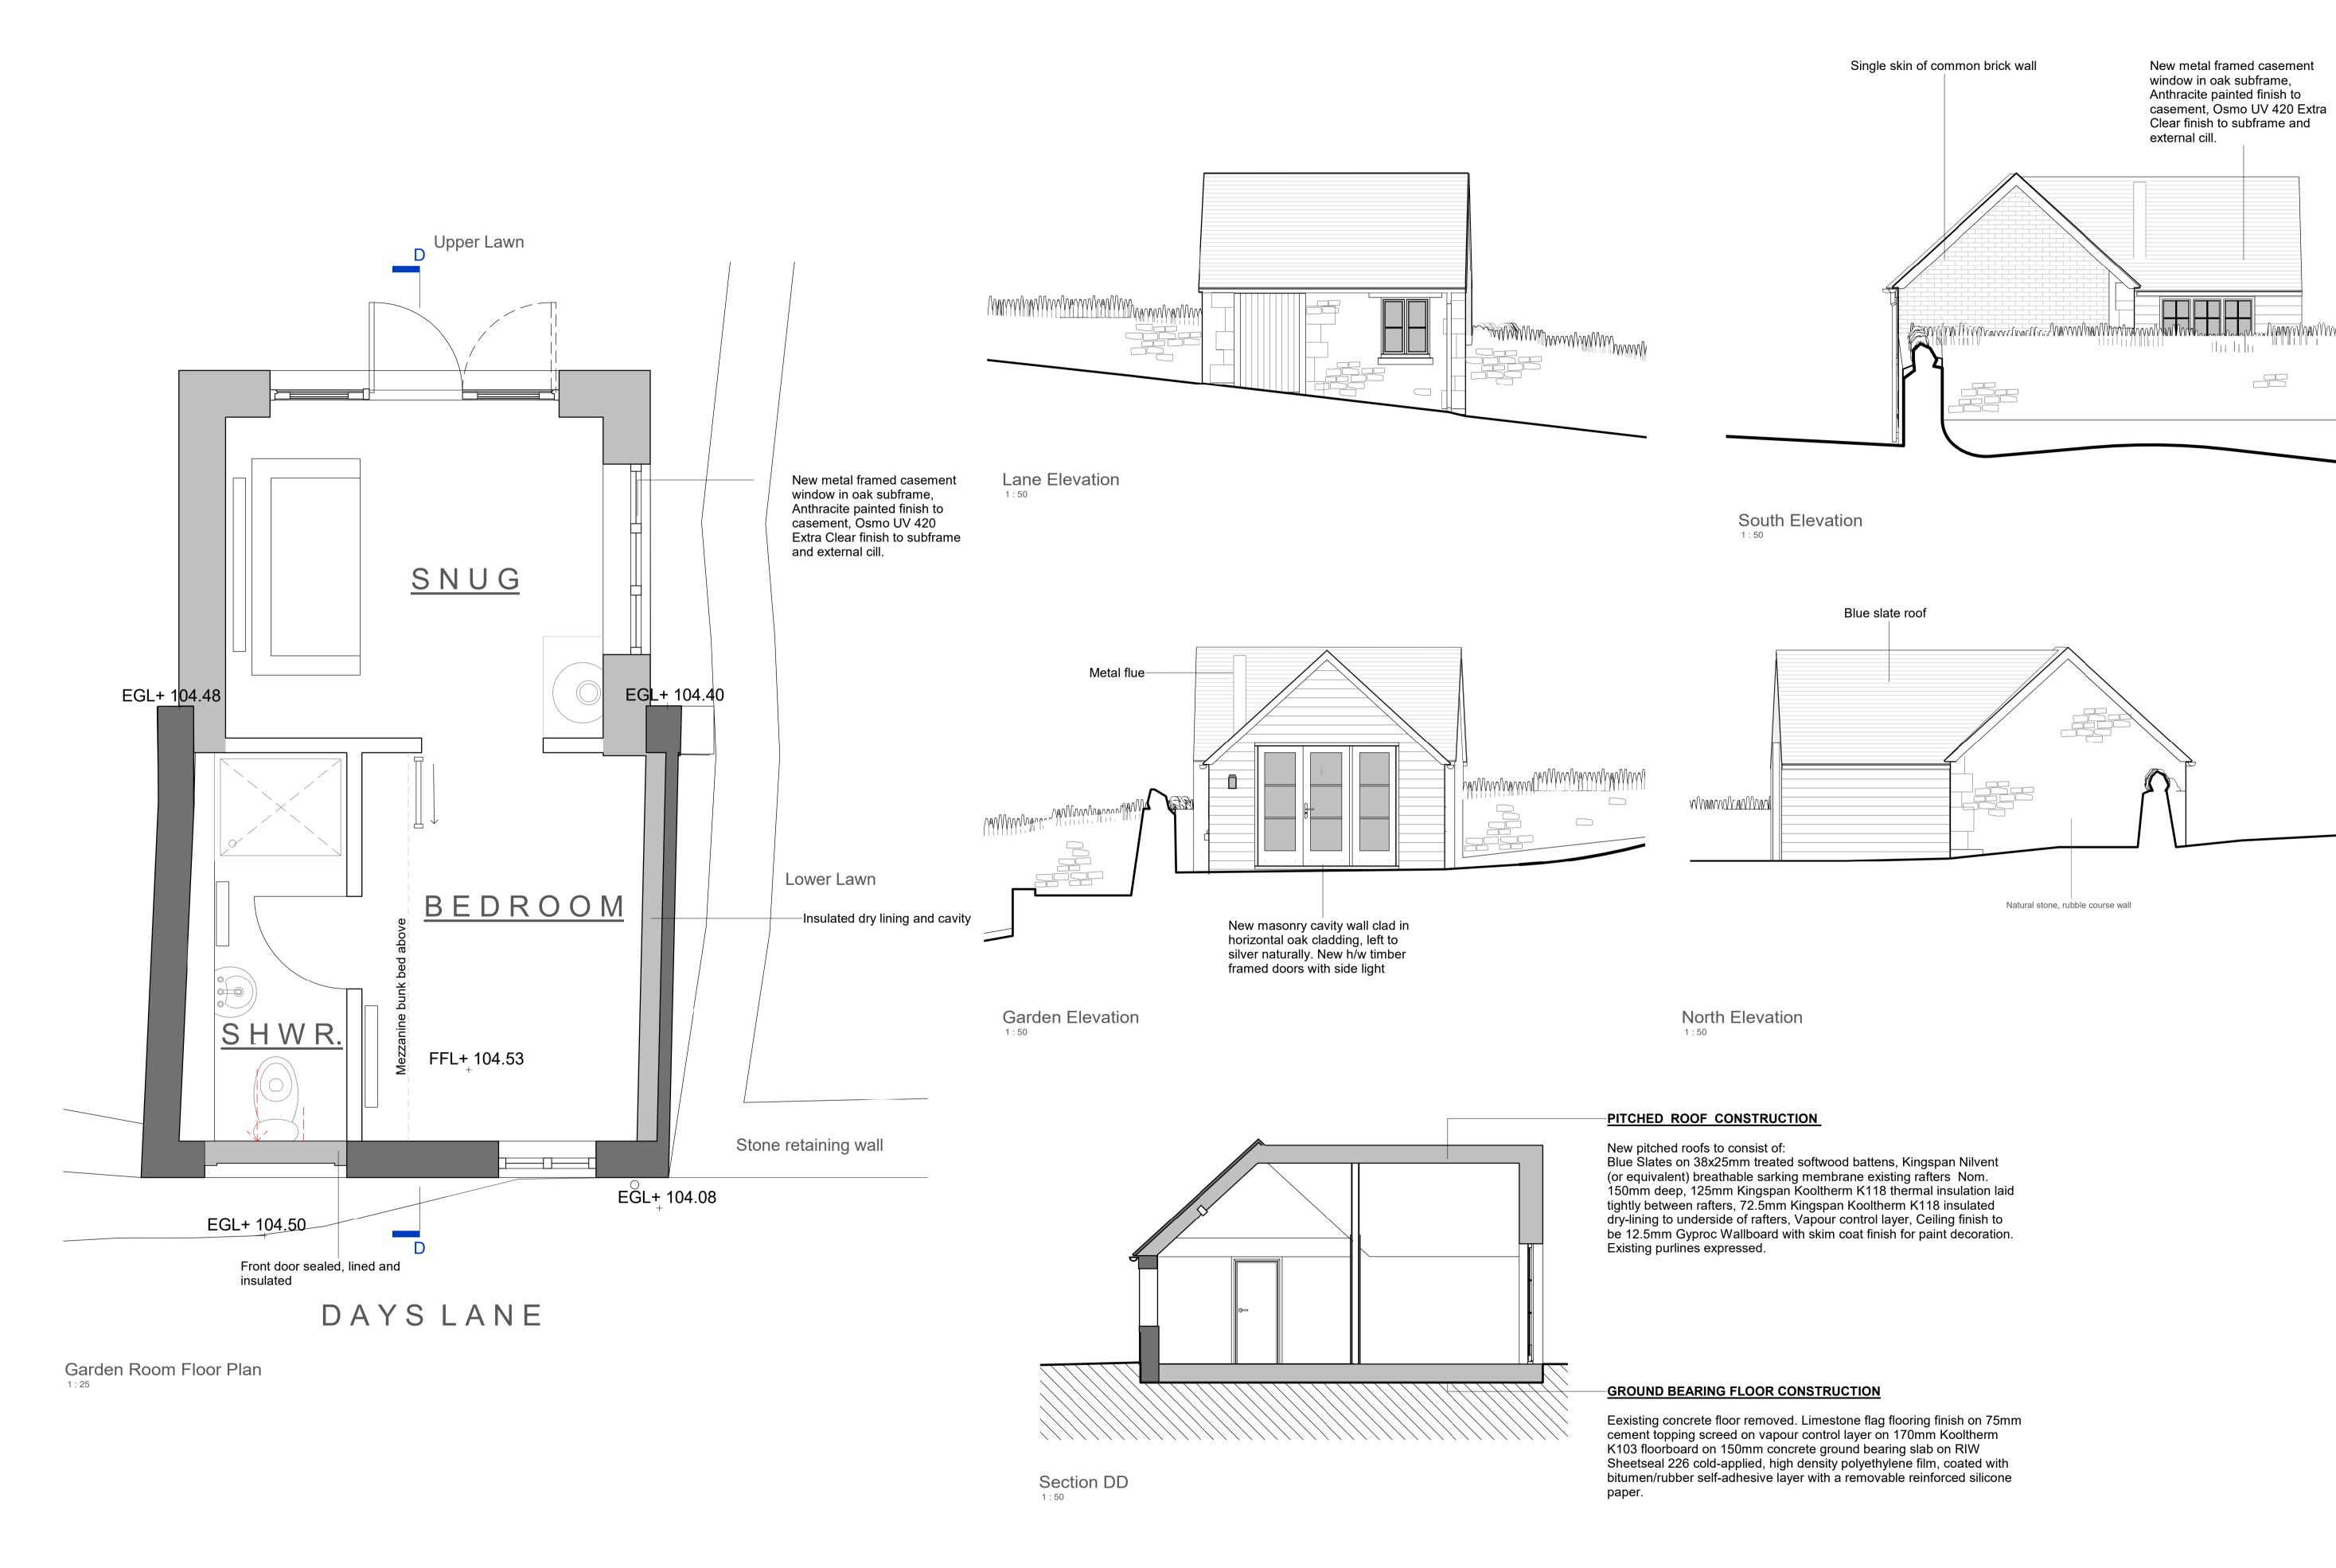

This drawing has been prepared for workstages up to planning application purposes only and is not intended "for construction". The 'scale bar' should only be used to check the drawing has been reproduced to the correct size. Tyack Architects Ltd own copyright of the original design work in the drawings, documents and digital files which cannot be copied, loaned or disclosed without written agreement. Please refer to our Standard Terms of Business. No responsibility can be accepted for errors made by others in "scaling" from this drawing.





**Planning Proposed Outbuilding** Rose Cottage, Blockley John Bovill & Natalie Macconnamara Scale: As indicated @A1 Date: August 2023
Drawn/Checked: JR Drg No: 2022003-016