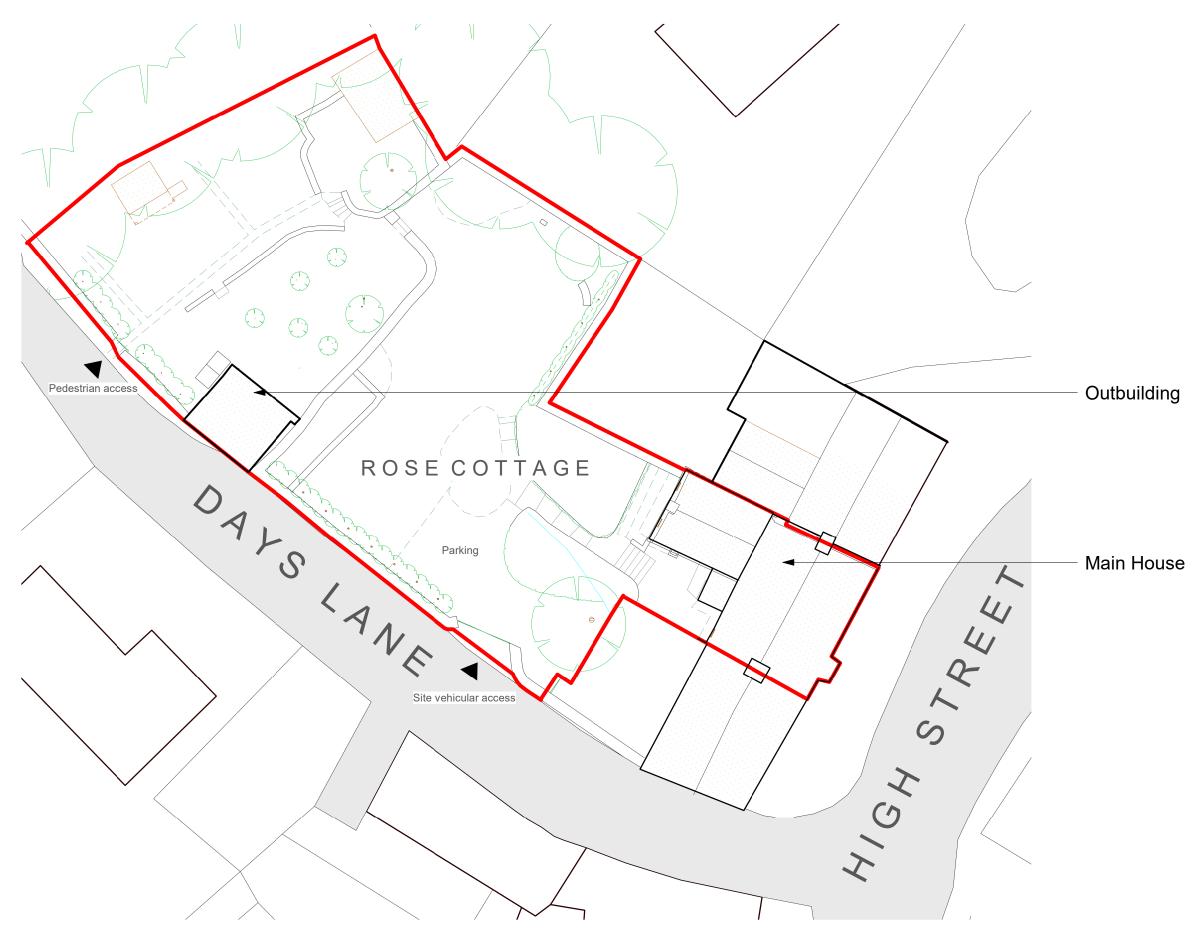

J Redman Architect The Old Police Cottage Evesham Road Stow on the Wold

t: 07892 880 882

**Planning Existing Site Plan** Rose Cottage, Blockley John Bovill & Natalie Macconnamara

Drawn/Checked: JR Drg No: 2022003-002