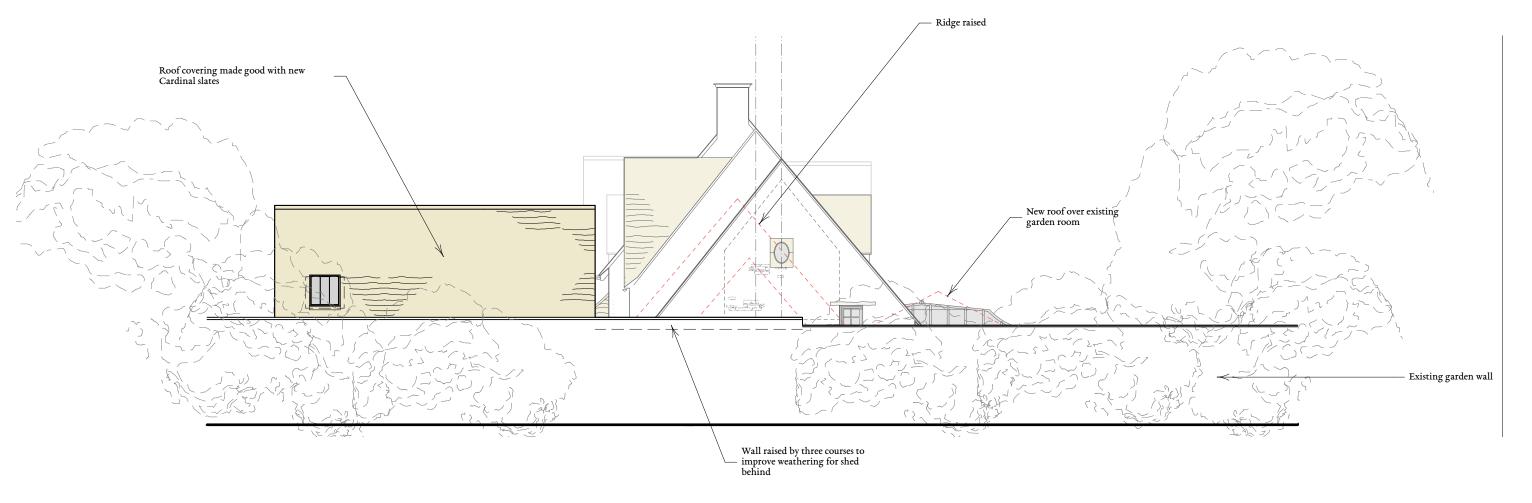

IF IN DOUBT, ASK!

PROPOSED WEST ELEVATION Sale 1:100 @ A3

| Leygore Farm Barn |
|-------------------|
| Turkdean          |
| Gloucestershire   |

+44 (0) 1451 861044 hello@flemingarchitects.co.uk www.flemingarchitects.co.uk

## $_{ ext{title}}^{ ext{GL}_{34 \, 3NY}}$ www.fleming title Proposed West Elevation

|         | _                   |         |         |
|---------|---------------------|---------|---------|
| project | Cherry Tree Cottage | date    | Aug/202 |
| client  | Lady T.Clarke       | drawn   | MR      |
| scale   | 1:100 @ A3          | checked | CF      |