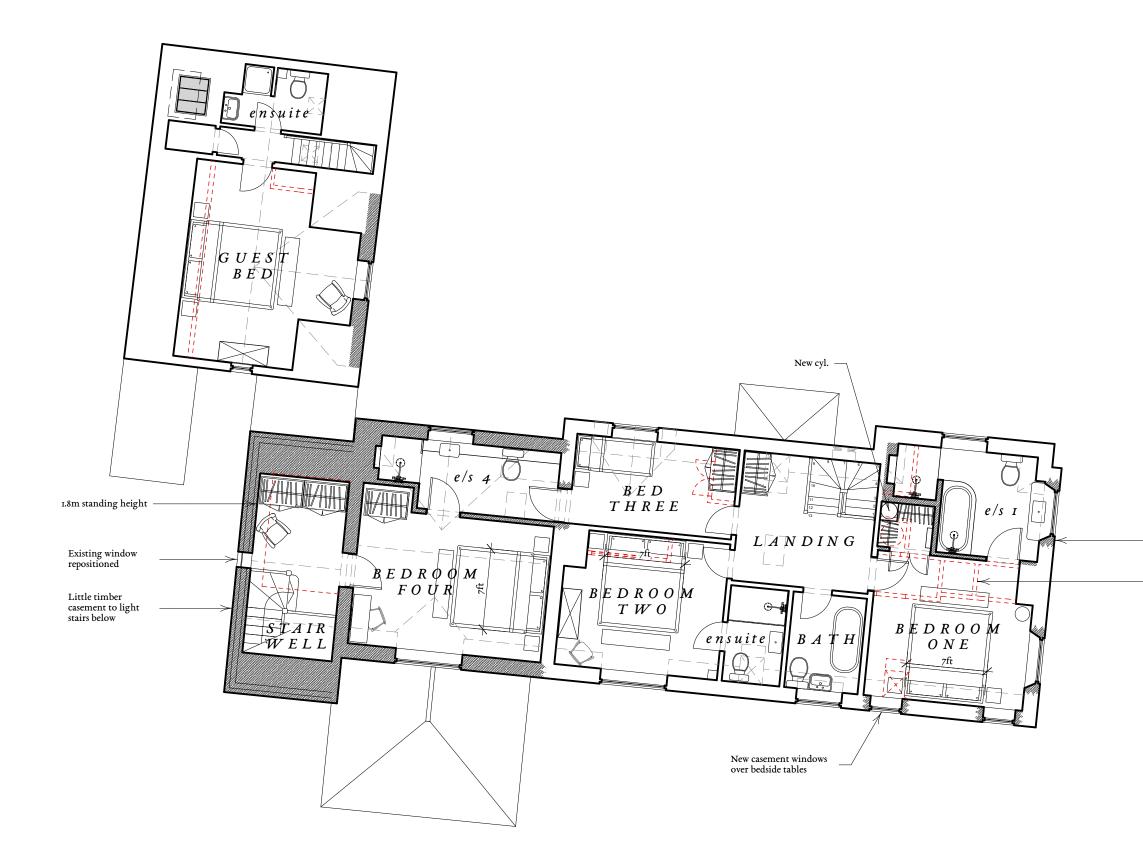

PROPOSED FIRST FLOOR PLAN Sale 1:100 @ A3

IF IN DOUBT, ASK!

Proposed window opening

Existing partitions removed

Leygore Farm Barn Turkdean Gloucest GL54 3NY

+44 (0) 1451 861044 hello@flemingarchitects.co.uk www.flemingarchitects.co.uk

title scale

Proposed First Floor Plan project Cherry Tree Cottage