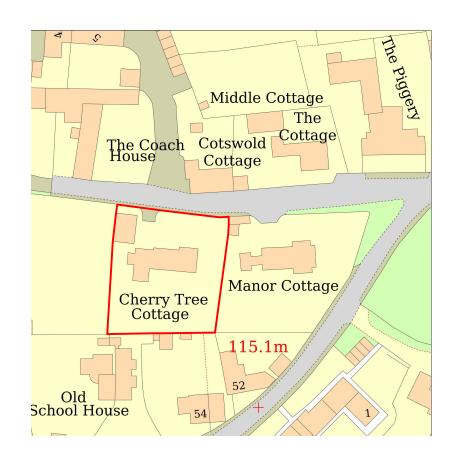

## LOCATION PLAN Sale 1:1250 @ A3

 Leygore Farm Barn
 +44 (o) 1451 861044

 Turkdean
 +610@flemingarchitects.co.uk

 Gloucestershire
 hello@flemingarchitects.co.uk

 GL54 3NY
 www.flemingarchitects.co.uk

date Sept/2023

drawn MR

title Location Plan
project Cherry Tree Cottage
client Lady T.Clarke
scale E1250 @ A3