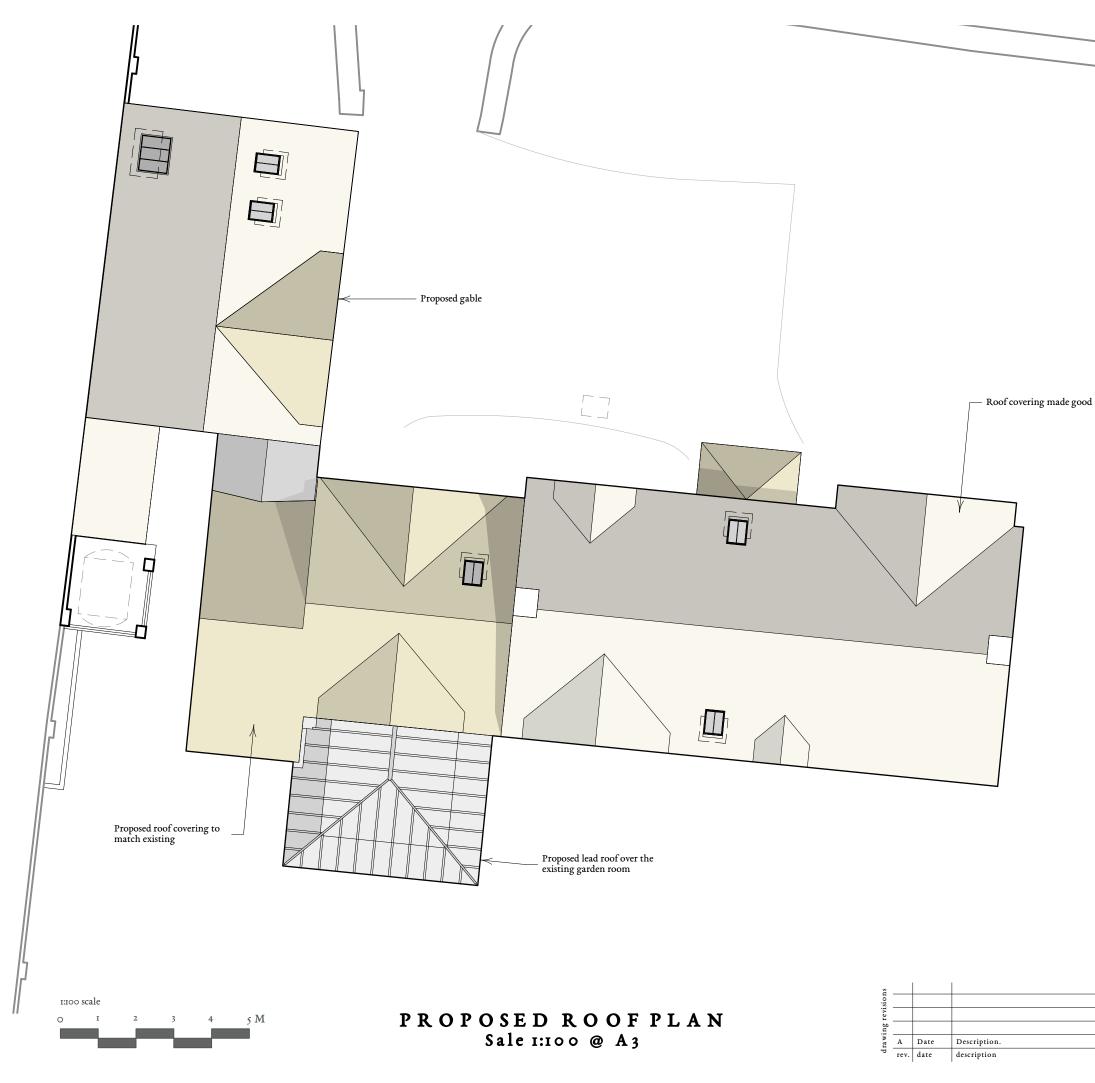

## Proposed Roof Plan

title scale

project Cherry Tree Cottage client Lady T.Clarke 1:100 @ A3

date Aug/2023 drawn MR checked CF

378-012 /-