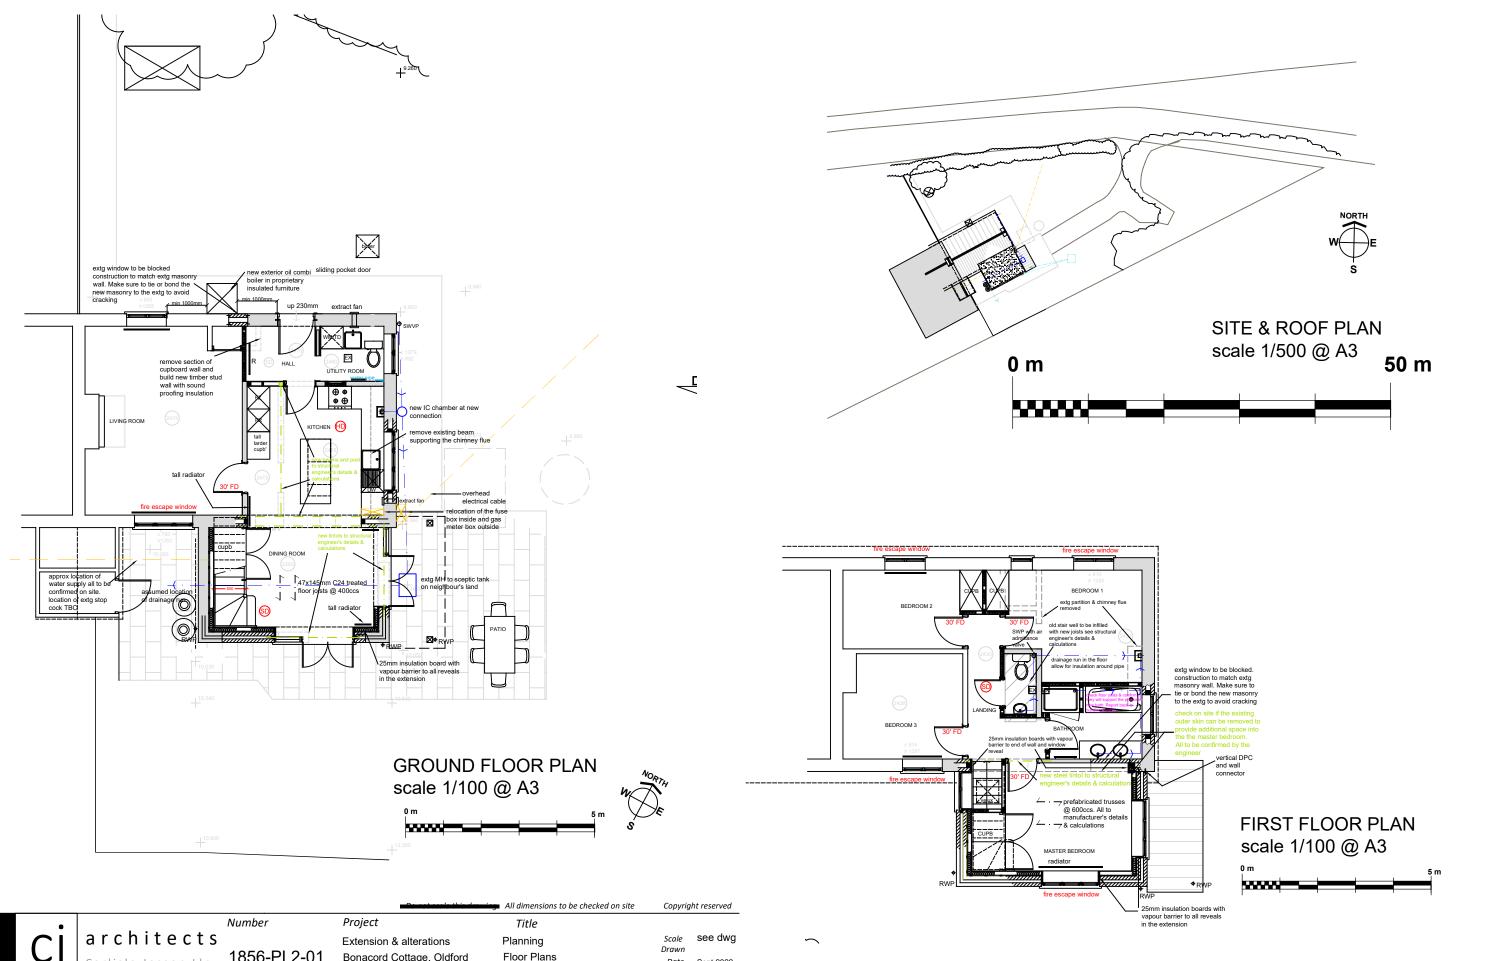

| •  |                                   | Number      | Project                                                                              | Title                                       |                                   |                      |
|----|-----------------------------------|-------------|--------------------------------------------------------------------------------------|---------------------------------------------|-----------------------------------|----------------------|
| CJ | architects<br>Carlisle Jessop Llp | 1856-PL2-01 | Extension & alterations<br>Bonacord Cottage, Oldford<br>Emma Surridge & Dave Gatward | Planning<br>Floor Plans<br>Site & Roof Plan | Scale<br>Drawn<br>Date<br>Checked | see dwg<br>Sept 2022 |