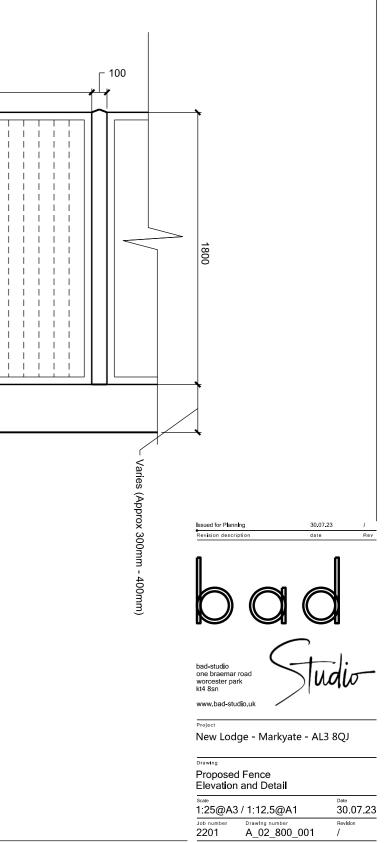

- 100 100 100 1800 1800 1800 1800 1 | | | 1 1 1 1 1 1 1 1 1 1 1 1 1 1 1 1 1 1 1 1 1 1 1 1 - I - I 1 1 1 1 1 1 1 - I 1 1 1 1 1 1 1 1 1 1 1 1 1 1 1 1 1 - I 1 1 1 1 - I 1 - 1 I I I1 1 1 1 1 | | | 1 1 1 1 1 1 1 1 1 1 1 - I I I I I I I I I1 1 1 1 1 1 1 1 1 1 1 1 1 I I I I I1 1 1 1 1 1 1 1 1 1<u>1</u>1111111111 1 1 1 - I 1 1 1 1 - I 1 1 1 1 1 1 1 1 1 1 1 1 1 1 1 1 1 1 1 - I 1 1 | | 1 1 1 1 1 1 1 1 1 - I 1 1 1 1 1 1 1 1 1 1 1 1 1 1 1 1 1 1 1 1 I. BLACK PAINTED METAL FENCING PANEL CONCRETE POST CONCRETE BASE