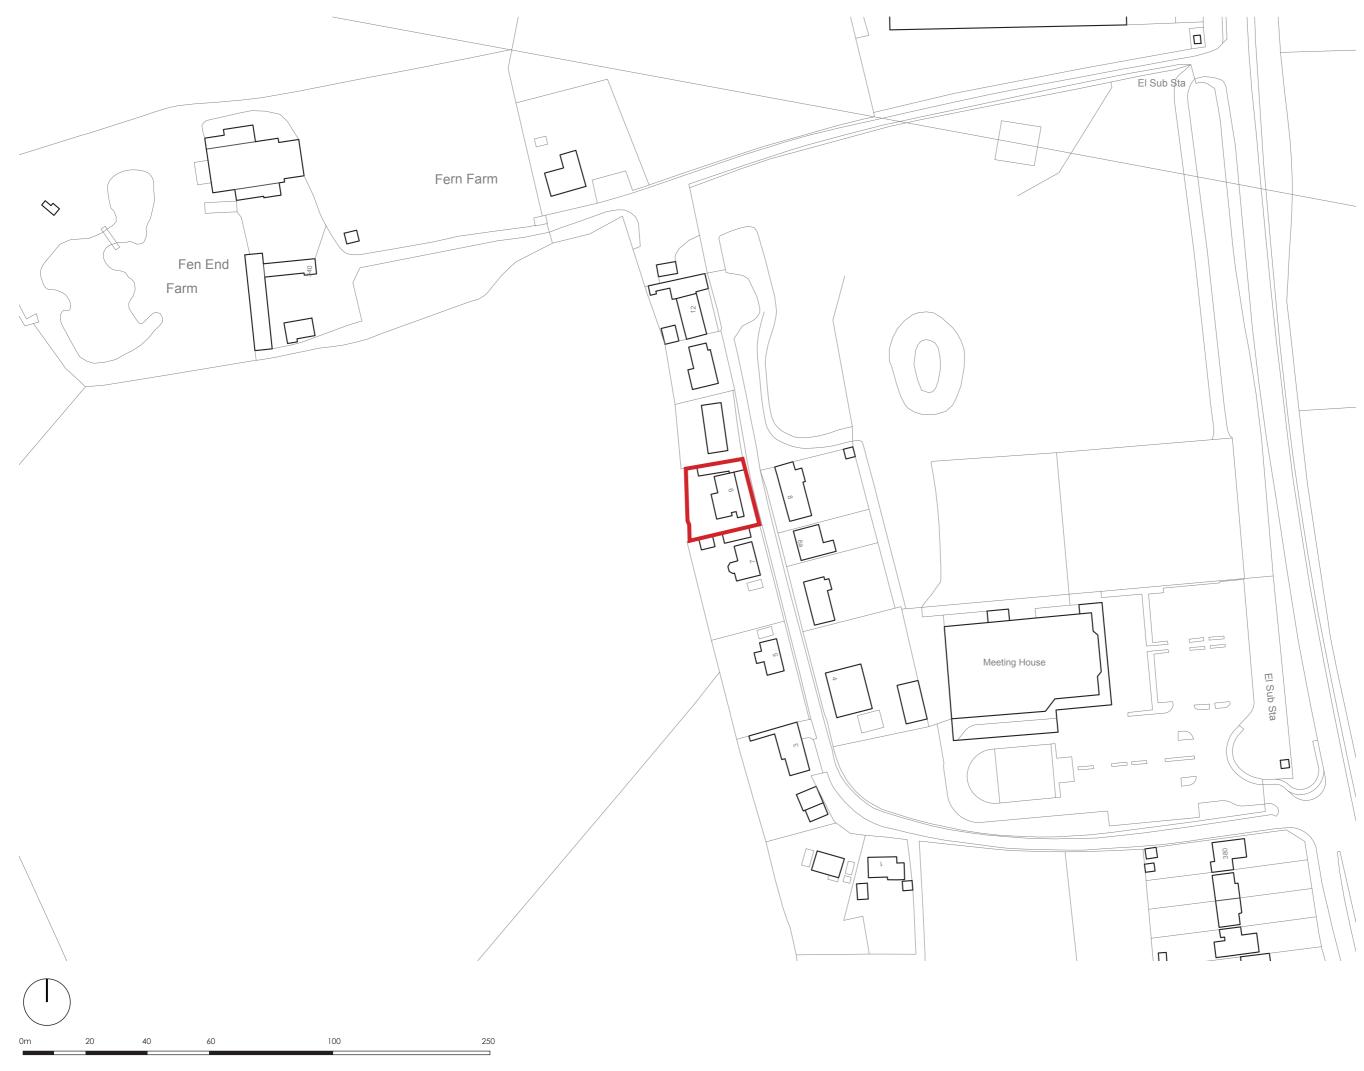

**LOCATION PLAN** 1:1250 @ A3

## SALEIM

ARCHITECTS

Architecture

| Masterplanning | Graphics

musicipium

CLIENT: Mr Tim Boyd

PROJECT: 9 Willow Drive, Setchley Kings Lynn PE33 0BG IITLE: Location Plan

SCALE: 1:1250 @ A3