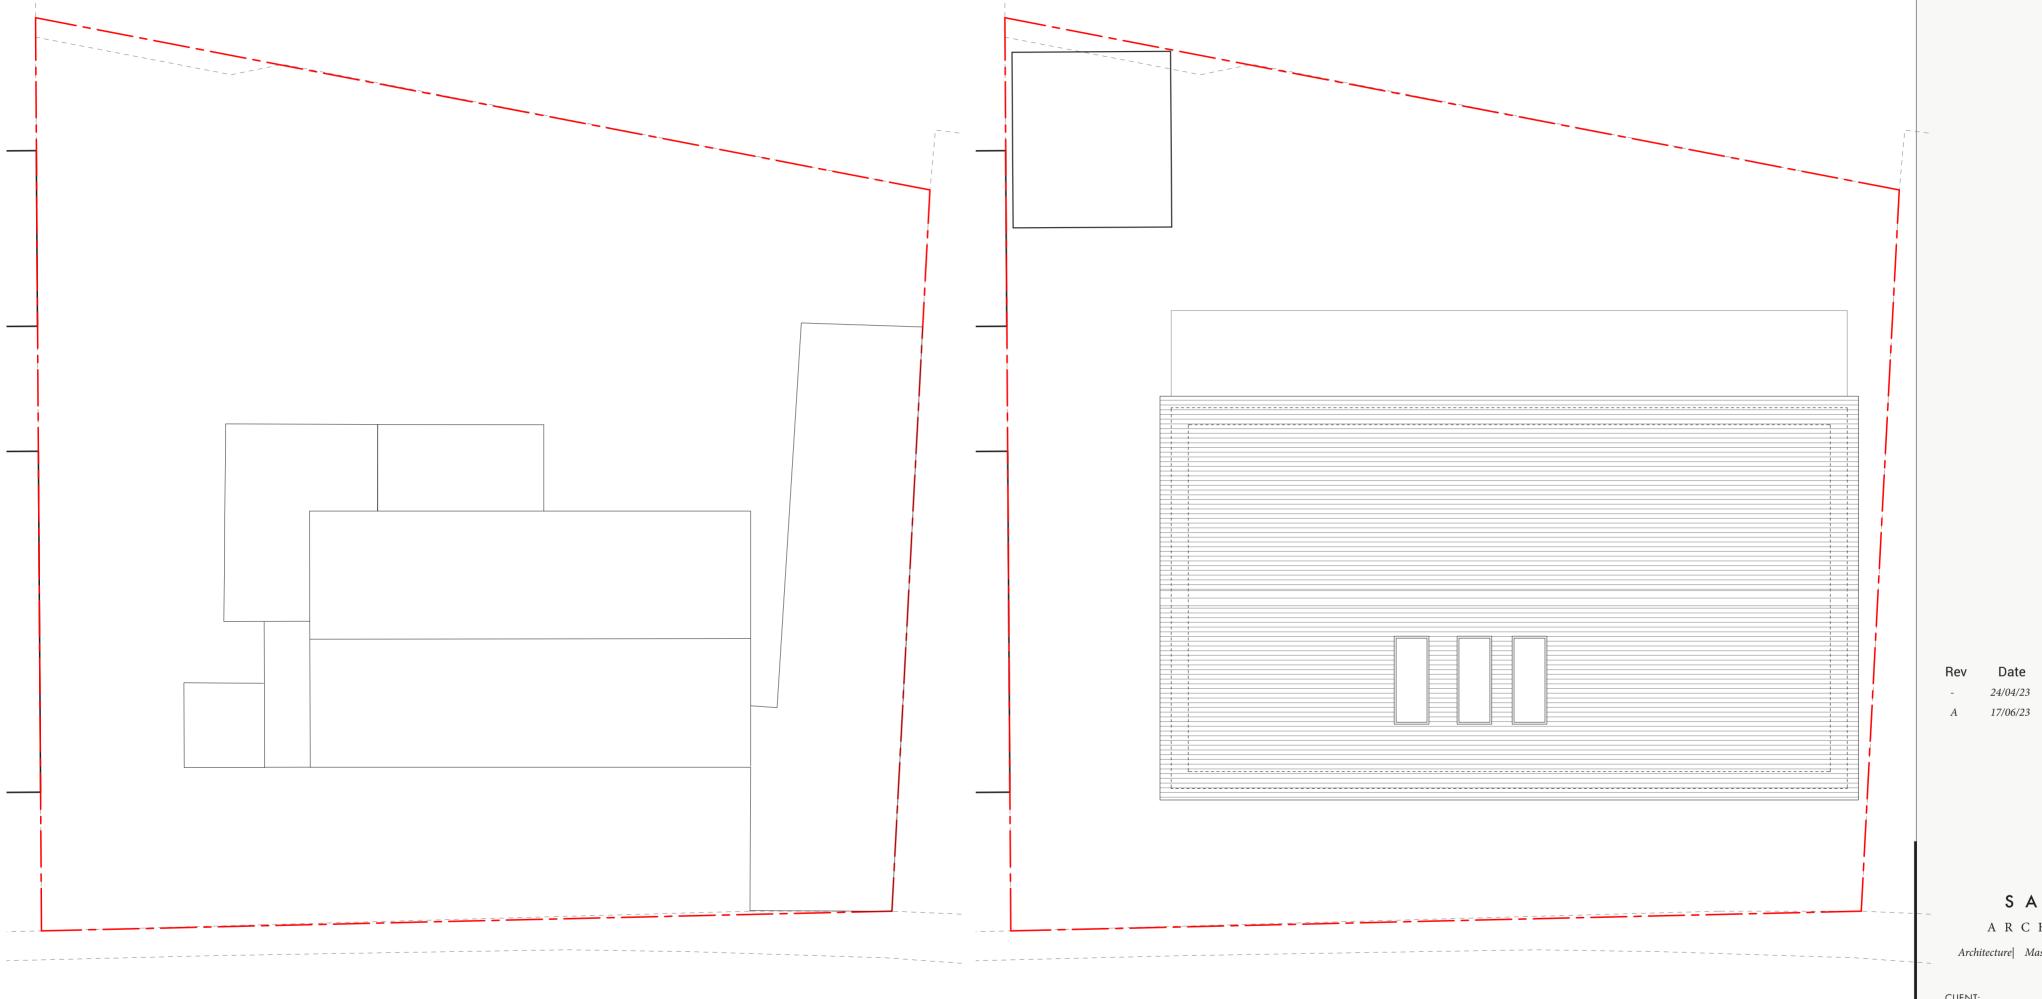

PROPOSED SITE PLAN
1:100 @ A2

S A L **E 3** M

24/04/23

Description Issued to client for comments

Issued for Planning

Architecture | Masterplanning | Graphics

CLIENT: Mr Tim Boyd

PROJECT:

9 Willow Drive, Setchley Kings Lynn

PE33 0BG TITLE:

Existing and Proposed Roof

SCALE: 1:100 @ A3

DATE: Apr 2023

DRAWING NO. Sheet 4

www.saleemarchitects.co.uk

+44 7411 474157