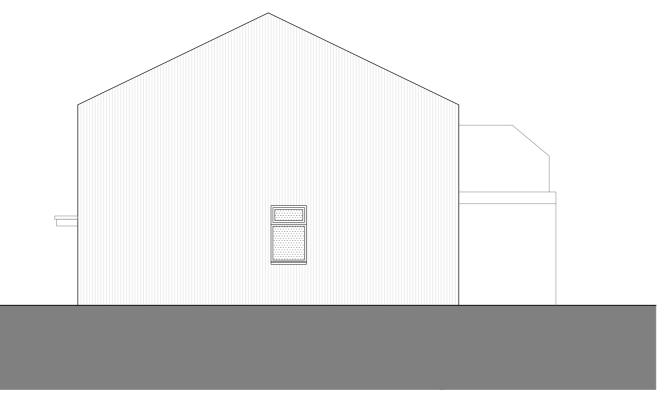

PROPOSED SIDE ELEVATION 1:100 @ A2





PROPOSED SIDE ELEVATION 1:100 @ A2

## Dimensioning

Figured dimensions only to be taken from these designs and drawings. Work to annotated dimensions only. All dimensions to be checked on site. Architec-tural designers to be informed immediately of any discrepancies before work proceeds. Drawings are to be read in conjunction with relevant specifications, structural engineers and service engineers' drawings.

| ient for commen |
|-----------------|
| Planning        |
|                 |
|                 |



## SALEIM

ARCHITECTS

Architecture | Masterplanning | Graphics

CLIENT: Mr Tim Boyd

PROJECT: 9 Willow Drive, Setchley Kings Lynn PE33 0BG TITLE: Proposed Elevations ii

SCALE: 1:100 @ A3

DRAWING NO. Sheet 6

DATE: Apr 2023

REV:

Α