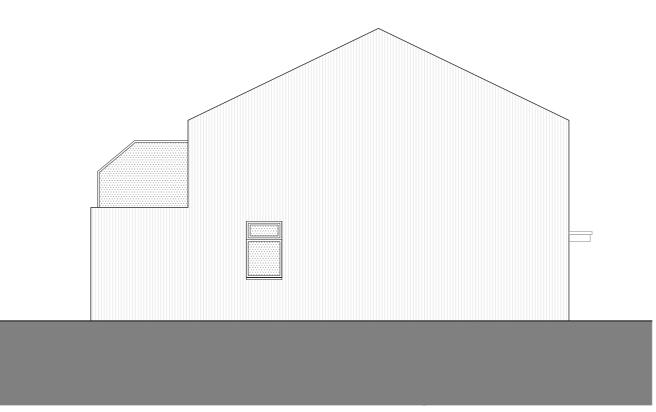

PROPOSED SIDE ELEVATION 1:100 @ A2





PROPOSED SIDE ELEVATION 1:100 @ A2

## Dimensioning

Figured dimensions only to be taken from these designs and drawings. Work to annotated dimensions only. All dimensions to be checked on site. Architec-tural designers to be informed immediately of any discrepancies before work proceeds. Drawings are to be read in conjunction with relevant specifications, structural engineers and service engineers' drawings.

| ient for commen |
|-----------------|
| Planning        |
|                 |
|                 |



## SALEIM

ARCHITECTS

Architecture | Masterplanning | Graphics

CLIENT: Mr Tim Boyd

PROJECT: 9 Willow Drive, Setchley Kings Lynn PE33 0BG TITLE: Proposed Elevations ii

SCALE: 1:100 @ A3

DRAWING NO. Sheet 6

DATE: Apr 2023

REV:

Α