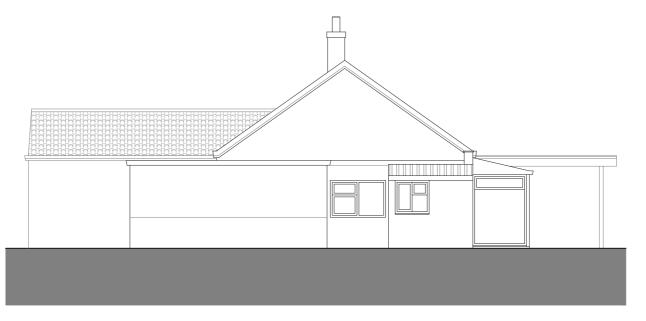

EXISTING SIDE ELEVATION 1:100 @ A2

EXISTING SIDE ELEVATION 1:100 @ A2

24/04/23 Issued to client for comments A 17/06/23 Issued for Planning

Description

ARCHITECTS

S A L **E 3** M

CLIENT: Mr Tim Boyd

PROJECT: 9 Willow Drive, Setchley Kings Lynn PE33 0BG

TITLE: Existing Elevations ii

SCALE: DATE: 1:100 @ A3 Apr 2023

DRAWING NO. Sheet 7

www.saleemarchitects.co.uk

+44 7411 474157