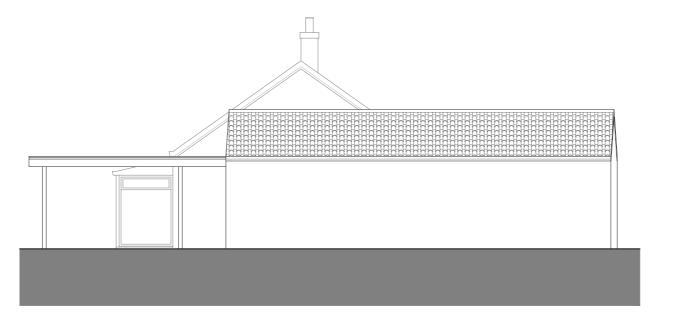

EXISTING SIDE ELEVATION 1:100 @ A2

EXISTING SIDE ELEVATION 1:100 @ A2

24/04/23 Issued to client for comments A 17/06/23 Issued for Planning

Description

ARCHITECTS

S A L **E 3** M

CLIENT: Mr Tim Boyd

PROJECT: 9 Willow Drive, Setchley Kings Lynn PE33 0BG

TITLE: Existing Elevations ii

SCALE: DATE: 1:100 @ A3 Apr 2023

DRAWING NO. Sheet 7

www.saleemarchitects.co.uk

+44 7411 474157