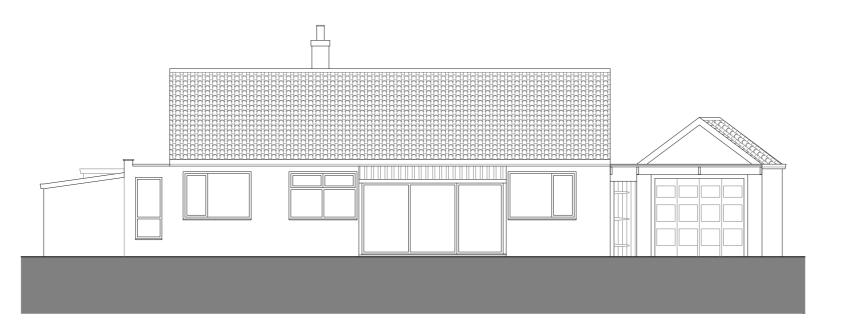

EXISTING FRONT ELEVATION

1:100 @ A2

0m 1m 3m 5m

EXISTING REAR ELEVATION 1:100 @ A2

A R C H I T E C T S

Architecture | Masterplanning | C

CUENT:
Mr Tim Boyd

PROJECT:
9 Willow Drive,