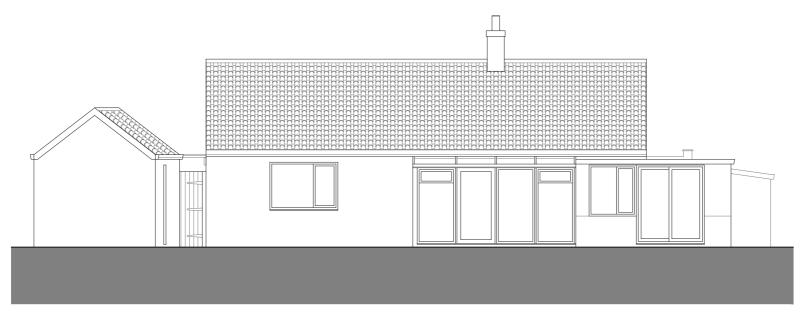

EXISTING FRONT ELEVATION

1:100 @ A2

0m 1m 3m 5m

EXISTING REAR ELEVATION 1:100 @ A2

A R C H I T E C T S

Architecture | Masterplanning | C

CUENT:
Mr Tim Boyd

PROJECT:
9 Willow Drive,