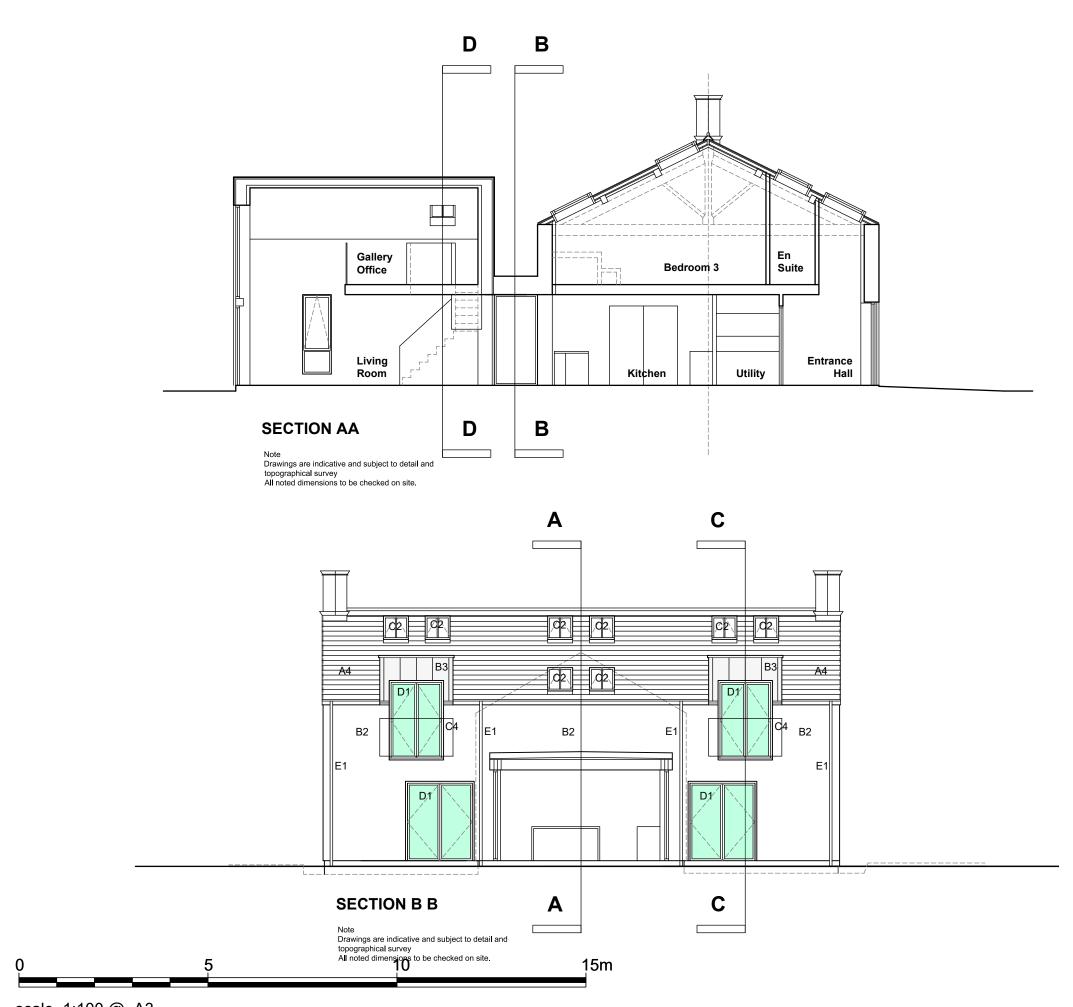

A3 DRAWING

|                                                                                                                  | KE                                                                                                                                                                                        | Y TO PROPOSED MATERIALS                                                                                                                                                                                                                                             |                                                                                                                   |
|------------------------------------------------------------------------------------------------------------------|-------------------------------------------------------------------------------------------------------------------------------------------------------------------------------------------|---------------------------------------------------------------------------------------------------------------------------------------------------------------------------------------------------------------------------------------------------------------------|-------------------------------------------------------------------------------------------------------------------|
| ROOF A1 BAUDER (EXPOSED) BUILT UP BITUMEN MEMBRANE ROOF<br>FINISH. LINK ROOF FALL 1:40<br>COLOUR : CHARCOAL GREY |                                                                                                                                                                                           | FINISH. LINK ROOF FALL 1:40                                                                                                                                                                                                                                         |                                                                                                                   |
|                                                                                                                  | A2                                                                                                                                                                                        | SINUSOIDAL CORRUGATED 0.7MM STEEL ROOFING SHEET<br>WITH WITH PVC PLASTISOL COATED FINISH CLADCO OR SIMILAR.<br>(PITCHED ROOF TO EXISTING REAR EXTENSION)<br>COLOUR : ANTHRACITE                                                                                     |                                                                                                                   |
|                                                                                                                  | A3                                                                                                                                                                                        | WELTED ZINC SHEET FINISH WITH INTEGRAL ROOF, WALLS AND GUT<br>SYSTEM ROOF PITCH A DEG.VM ZINC QUARTZ - ZINC OR SIMILAR<br>COLOUR : GREY CIRCA RAL 7031                                                                                                              | TER.                                                                                                              |
|                                                                                                                  | A4                                                                                                                                                                                        | EXISTING SLATE ROOF TO BE STRIPPED AND RE-LAID USING<br>SALVAGED SLATES AND SUPPLEMENTED TO MATCH.<br>COLOUR : SELF COLOURED                                                                                                                                        |                                                                                                                   |
| WALLS                                                                                                            | VALLS B1 SINUSOIDAL CORRUGATED 0.7MM STEEL WALLING SHEET<br>WITH PVC PLASTISOL COATED FINISH CLADCO OR SIMILAR.<br>(OVER CLADDING TO EXISTING REAR EXTENSION)<br>COLOUR : ANTHRACITE GREY |                                                                                                                                                                                                                                                                     |                                                                                                                   |
|                                                                                                                  | B2                                                                                                                                                                                        | EXISTING RENDER FINISH TO REMAIN, REPAIRS TO BE CARRIED WHERE NECESSARY.                                                                                                                                                                                            |                                                                                                                   |
|                                                                                                                  | B3                                                                                                                                                                                        | WELTED ZINC SHEET FINISH WITH INTEGRAL DORMER ROOF,<br>WALLS AND GUTTER . VM ZINC QUARTZ - ZINC OR SIMILAR<br>COLOUR : GREY CIRCA RAL 7031                                                                                                                          |                                                                                                                   |
|                                                                                                                  | B4                                                                                                                                                                                        | MARINE PLY TIMBER FACIA BOARD<br>PAINT FINISH COLOUR : GREY ANTHRACITE GREY RAL 7016                                                                                                                                                                                |                                                                                                                   |
| BALUSTRADE GLAZED ALUMINIUM WINDOWS WITH OF<br>WHERE INDICATED - COMAR OR SIMILAR                                |                                                                                                                                                                                           | POLYESTER POWDER COATED THERMALLY BROKEN DOUBLE/<br>GLAZED ALUMINIUM WINDOWS WITH OPENING LIGHTS<br>WHERE INDICATED - COMAR OR SIMILAR.<br>APPROVED COLOUR: ANTHRACITE GREY RAL 7016                                                                                |                                                                                                                   |
|                                                                                                                  | C2                                                                                                                                                                                        | HERITAGE ROOFLIGHTS THERMALLY BROKEN DOUBLE/<br>GLAZED BY VELUX OR SIMILAR.<br>APPROVED COLOUR: BLACK                                                                                                                                                               |                                                                                                                   |
|                                                                                                                  | C3                                                                                                                                                                                        | EXISTING STONE MULLIONED WINDOWS TO REMAIN. REPAIRS<br>TO BE CARRIED OUT WHERE NECESSARY, REPLACE UPVC WITH<br>SLIMLINE ALUMINIUM PPC DOUBLE GLAZED LIGHTS. RAL 7016.                                                                                               |                                                                                                                   |
|                                                                                                                  | C4                                                                                                                                                                                        | MIN 1100MM HIGH STRUCTURAL GLAZED BALUSTRADE SS BRACKET<br>FIXED BACK TO MASONRY WALL WITH MAX 90MM GAP.                                                                                                                                                            |                                                                                                                   |
| EXTERNAL<br>DOORS                                                                                                | D1                                                                                                                                                                                        | Polyester powder coated thermally broken double/<br>Glazed Aluminium doors/ screens.<br>Colour: Anthracite Grey Ral 7016/ door                                                                                                                                      |                                                                                                                   |
|                                                                                                                  | D2                                                                                                                                                                                        | POLYESTER POWDER COATED THERMALLY BROKEN DOUBLE/<br>GLAZED ALUMINIUM BI-FOLD DOORS WITH PASS DOOR<br>COMAR OR SIMILAR COLOUR: ANTHRACITE GREY RAL 7016                                                                                                              |                                                                                                                   |
|                                                                                                                  | D3                                                                                                                                                                                        | NEW PANELLED HARDWOOD TIMBER DOORS TO SUIT EXISTING<br>ORIGINAL DOOR OPENING. DETAIL TO BE ADVISED ON OPENING UP V<br>PAINT FINISH COLOUR : TBC                                                                                                                     | VORKS                                                                                                             |
| RAIN<br>WATER<br>GOODS                                                                                           | E1                                                                                                                                                                                        | PROPRIETORY ALUMINIUM PPC GUTTERS, HOPPERS AND DOWN PIP<br>OR SIMILAR. COLOUR : ANTHRACITE GREY RAL 7016                                                                                                                                                            | ES                                                                                                                |
| Rev. – 04.<br>REVISIONS:                                                                                         | TO ST<br>ALL M/<br>ENVIR<br>NOTE:                                                                                                                                                         | SE NOTE THAT PROPOSALS ARE INDICATIVE AND SUBJEC<br>RUCTURAL ENGINEERS CONFIRMATION.<br>ATERIALS TO BE SUITABLE FOR EXPOSURE IN MARITIME<br>ONMENT AND SUBJECT TO MANUFACTURER GUIDANCE.<br>ALL DIMENSIONS ARE TO BE CHECKED ON SITE.<br>Change of Use Application. |                                                                                                                   |
| PLANNING ISSUE<br>Drawing issued for Change of Use<br>planning submission purposes only                          |                                                                                                                                                                                           |                                                                                                                                                                                                                                                                     |                                                                                                                   |
|                                                                                                                  | -                                                                                                                                                                                         | WEN EIIIS                                                                                                                                                                                                                                                           | mb, Edmund Street<br>ol L3 9NG<br>0151 227 1555<br>vn@owenellis.co.uk<br>fo@owenellis.co.uk<br>ww.owenellis.co.uk |
| Drummersdale Mission<br>61, Merscar Lane,<br>Scarisbrick,<br>Ormskirk. L40 9RL                                   |                                                                                                                                                                                           |                                                                                                                                                                                                                                                                     |                                                                                                                   |
| Indicative GA Sections SH1 - Change of Use<br>AS PROPOSED                                                        |                                                                                                                                                                                           |                                                                                                                                                                                                                                                                     |                                                                                                                   |
| DRAWING NUMBER<br>Proposed                                                                                       | Roof Pl                                                                                                                                                                                   | an                                                                                                                                                                                                                                                                  | REVISION                                                                                                          |
| 4274                                                                                                             | _P/                                                                                                                                                                                       | 4017                                                                                                                                                                                                                                                                | DATE                                                                                                              |

scale 1:100 @ A3 DATE May 2023