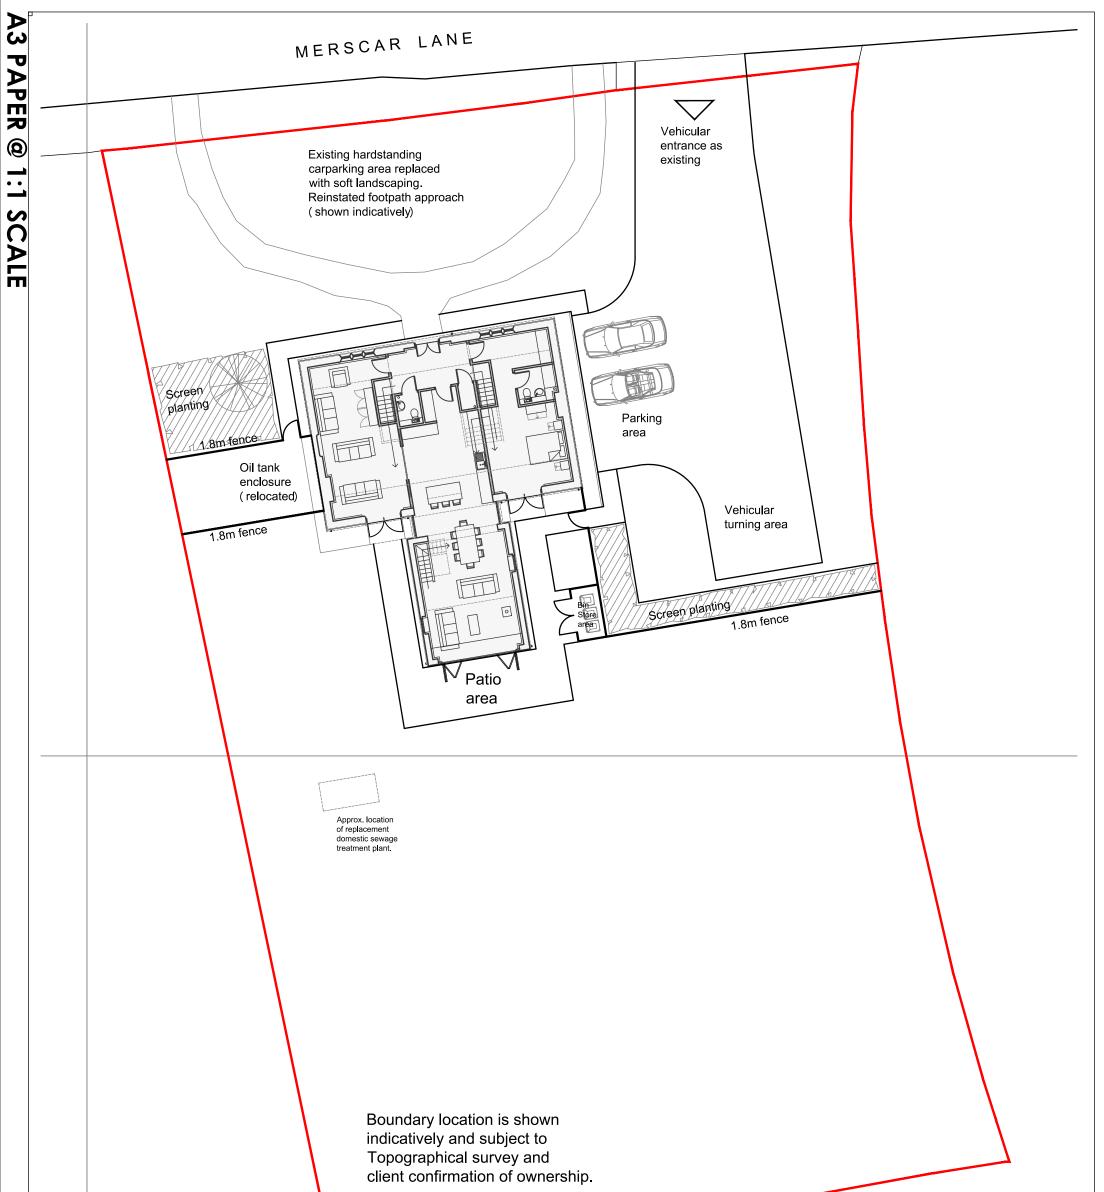

|         |            |    |     | Rev. B 19.09.2023: Scale amended to 1:200<br>Rev. A 12.09.2023: Bin Store indicated. Chang<br>Rev 04.09.2023: Preliminary Issue.<br>REVISIONS: |  |                                                                                |                                                                                                                                                          |
|---------|------------|----|-----|------------------------------------------------------------------------------------------------------------------------------------------------|--|--------------------------------------------------------------------------------|----------------------------------------------------------------------------------------------------------------------------------------------------------|
|         |            |    |     |                                                                                                                                                |  | Architects                                                                     | Honeycomb, Edmund Street<br>Liverpool L3 9NG<br>TEL: 0151 227 1555<br>bmckeown@owenellis.co.uk<br>emai: info@owenellis.co.uk<br>web: www.owenellis.co.uk |
|         |            |    |     |                                                                                                                                                |  | Drummersdale Mission<br>61, Merscar Lane,<br>Scarisbrick,<br>Ormskirk. L40 9RL |                                                                                                                                                          |
| 0       | 5          | 10 | 15m | 30m                                                                                                                                            |  | Indicative Site Plan<br>AS PROPOSED                                            | REVISION                                                                                                                                                 |
| Scale ´ | 1:200 @ A3 |    |     |                                                                                                                                                |  | Proposed Site Plan<br><b>4274_PA011</b><br>SCULE<br>1:200 @ A3                 | В<br><sub>Мау</sub> 2023                                                                                                                                 |