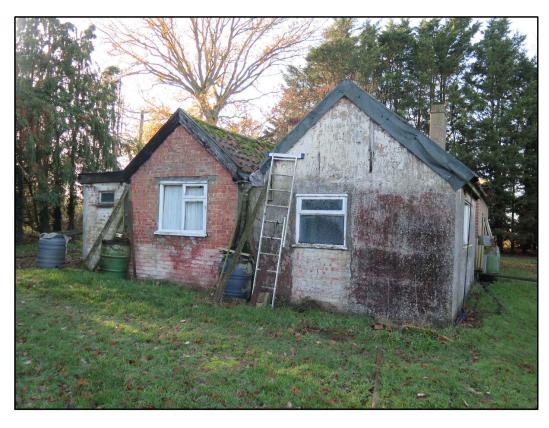

East Rear Elevation

West Front Elevation

Existing Bungalow The existing bungalow is of substandard construction with walls of solid brick construction. There is no insulation. Single skin extensions have been added to the rear over a period of time but again of sub standard construction and there are signs of poorly constructed foundations. The bungalow sits in an overall plot of approx 0.85 hectares