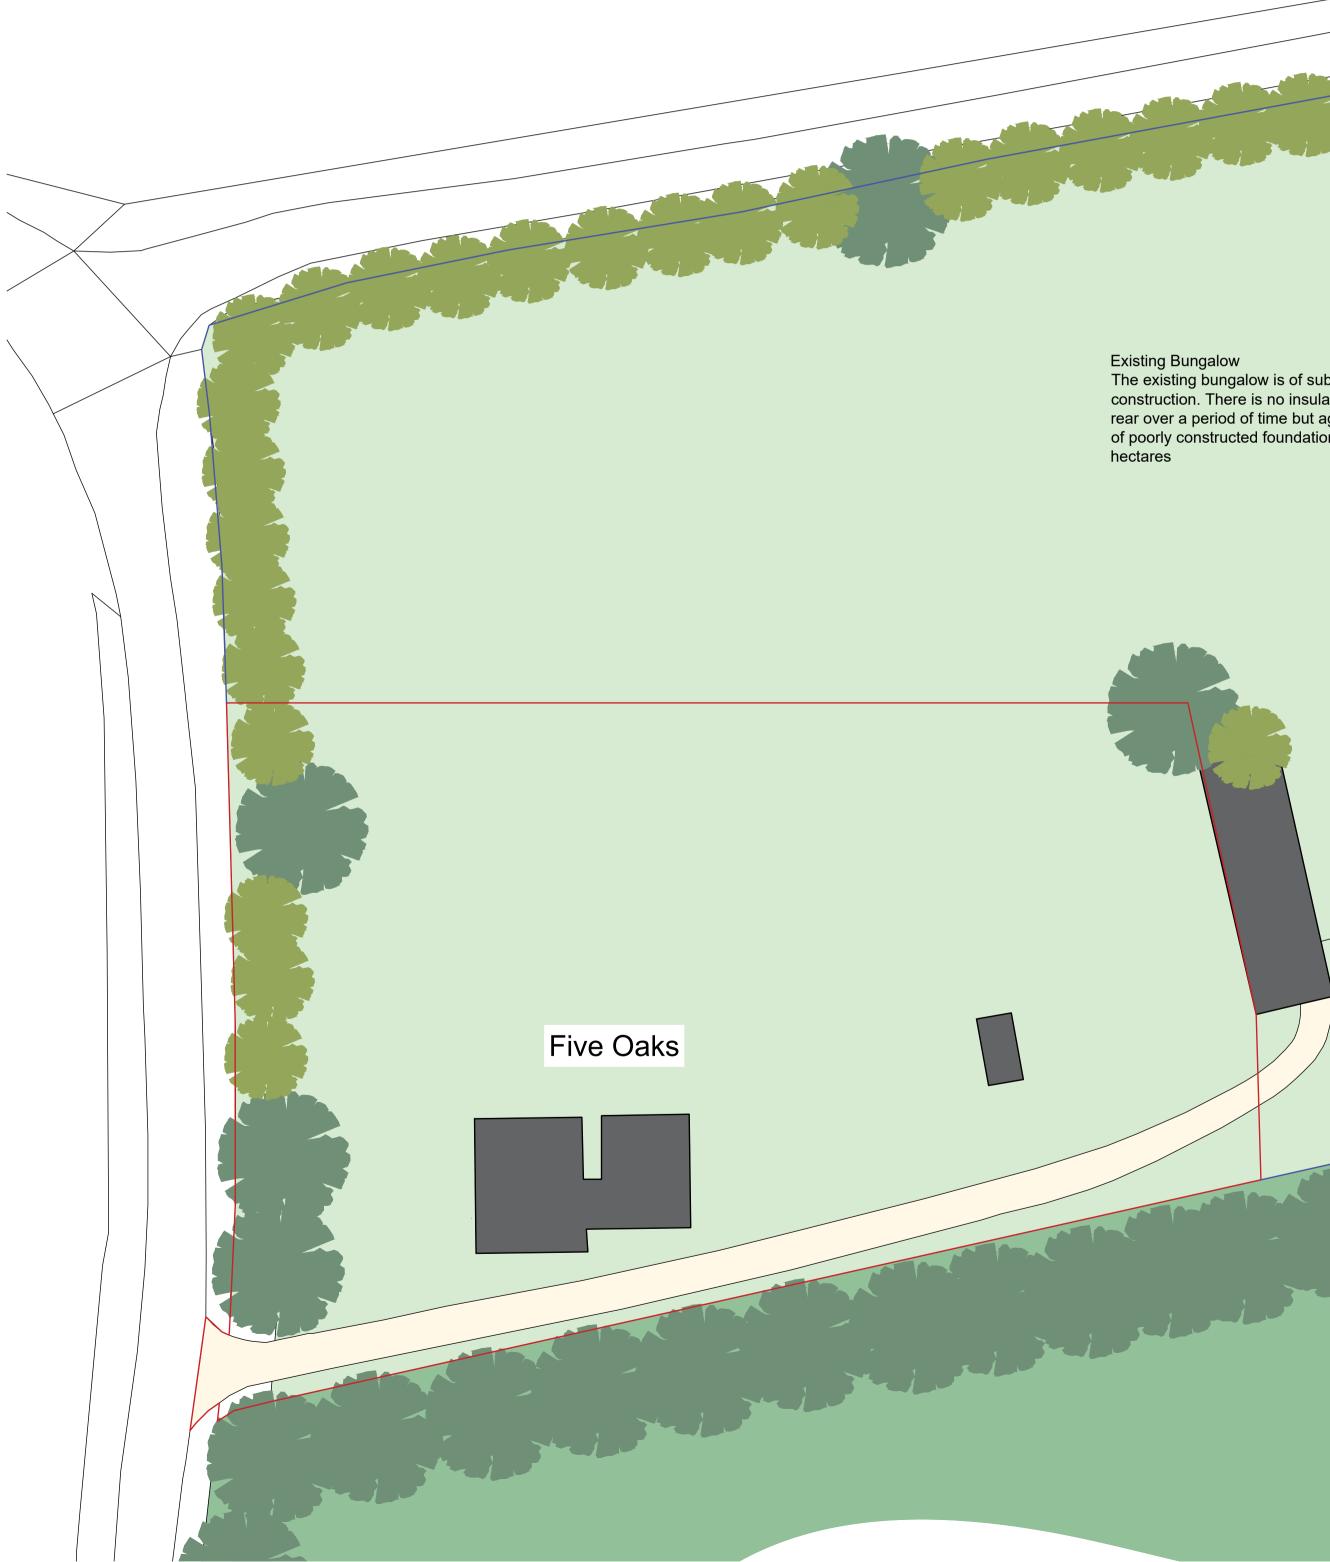

Site Block Plan 1 / 250

South Side Elevation

| Planning                                                                                                                                                |                                               |           |        |
|---------------------------------------------------------------------------------------------------------------------------------------------------------|-----------------------------------------------|-----------|--------|
| þ                                                                                                                                                       | Howe and Boosey<br>Architectural Services Ltd |           |        |
| 28 Julian Road, Norwich, NR10 3QA<br>Email: office@howeboosey.co.uk<br>Website: howeboosey.co.uk<br>Company Number 13511000 Incorporated 14th July 2021 |                                               |           |        |
| <b>Project</b><br>Mr M Atkins<br>Five Oaks<br>Fressingfield Road, Stradbroke<br>Existing Plans                                                          |                                               |           |        |
| Scale                                                                                                                                                   | 1 / 250 1 / 1250                              |           | @ A1   |
| Job No.                                                                                                                                                 | 0251                                          | 01        |        |
| Drawn by:                                                                                                                                               | H and B                                       | Date: Jar | n 2023 |
| This design is the copyright of Howe and Boosey Architectural Services Ltd and should                                                                   |                                               |           |        |

East Rear Elevation

West Front Elevation

Existing Bungalow The existing bungalow is of substandard construction with walls of solid brick construction. There is no insulation. Single skin extensions have been added to the rear over a period of time but again of sub standard construction and there are signs of poorly constructed foundations. The bungalow sits in an overall plot of approx 0.85 hectares