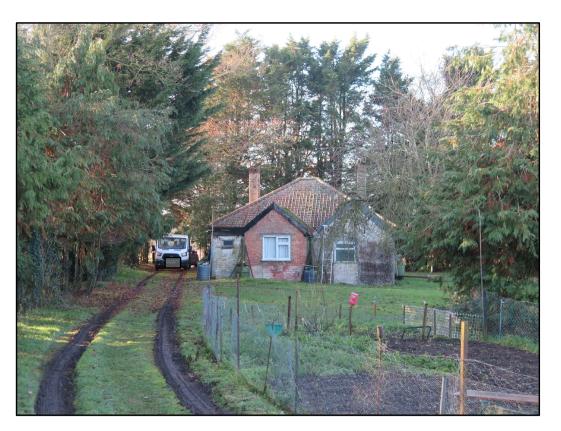

East Rear Elevation

West Front Elevation

Existing Bungalow The existing bungalow is of substandard construction with walls of solid brick construction. There is no insulation. Single skin extensions have been added to the rear over a period of time but again of sub standard construction and there are signs of poorly constructed foundations. The bungalow sits in an overall plot of approx 0.85 hectares