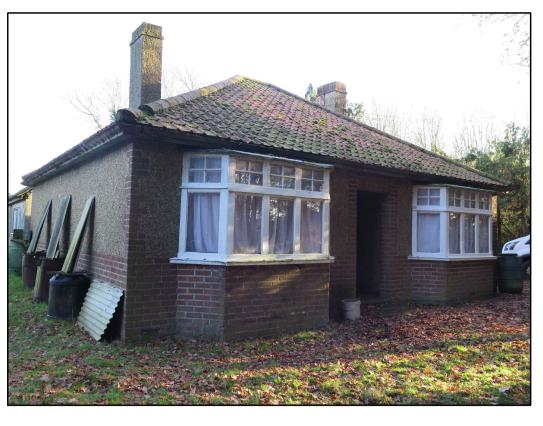

East Rear Elevation

West Front Elevation

Existing Bungalow The existing bungalow is of substandard construction with walls of solid brick construction. There is no insulation. Single skin extensions have been added to the rear over a period of time but again of sub standard construction and there are signs of poorly constructed foundations. The bungalow sits in an overall plot of approx 0.85 hectares