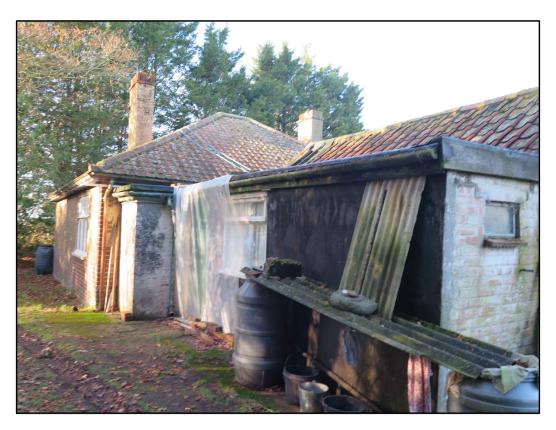

East Rear Elevation

West Front Elevation

Existing Bungalow The existing bungalow is of substandard construction with walls of solid brick construction. There is no insulation. Single skin extensions have been added to the rear over a period of time but again of sub standard construction and there are signs of poorly constructed foundations. The bungalow sits in an overall plot of approx 0.85 hectares