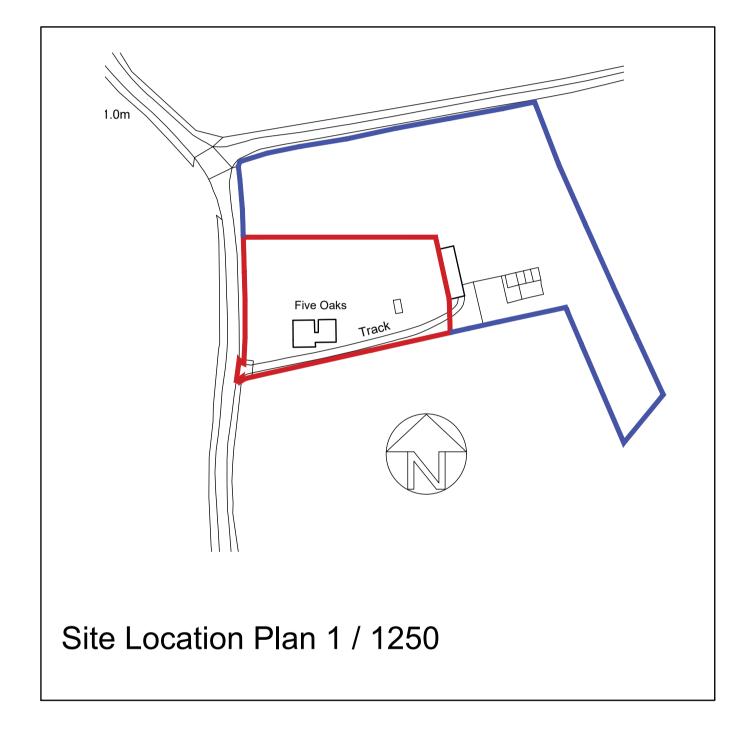

Site Block Plan 1 / 250

South Side Elevation

| Planning                                                                                                                                                |                                               |           |        |
|---------------------------------------------------------------------------------------------------------------------------------------------------------|-----------------------------------------------|-----------|--------|
| þ                                                                                                                                                       | Howe and Boosey<br>Architectural Services Ltd |           |        |
| 28 Julian Road, Norwich, NR10 3QA<br>Email: office@howeboosey.co.uk<br>Website: howeboosey.co.uk<br>Company Number 13511000 Incorporated 14th July 2021 |                                               |           |        |
| <b>Project</b><br>Mr M Atkins<br>Five Oaks<br>Fressingfield Road, Stradbroke<br>Existing Plans                                                          |                                               |           |        |
| Scale                                                                                                                                                   | 1 / 250 1 / 1250                              |           | @ A1   |
| Job No.                                                                                                                                                 | 0251                                          | 01        |        |
| Drawn by:                                                                                                                                               | H and B                                       | Date: Jar | n 2023 |
| This design is the copyright of Howe and Boosey Architectural Services Ltd and should                                                                   |                                               |           |        |