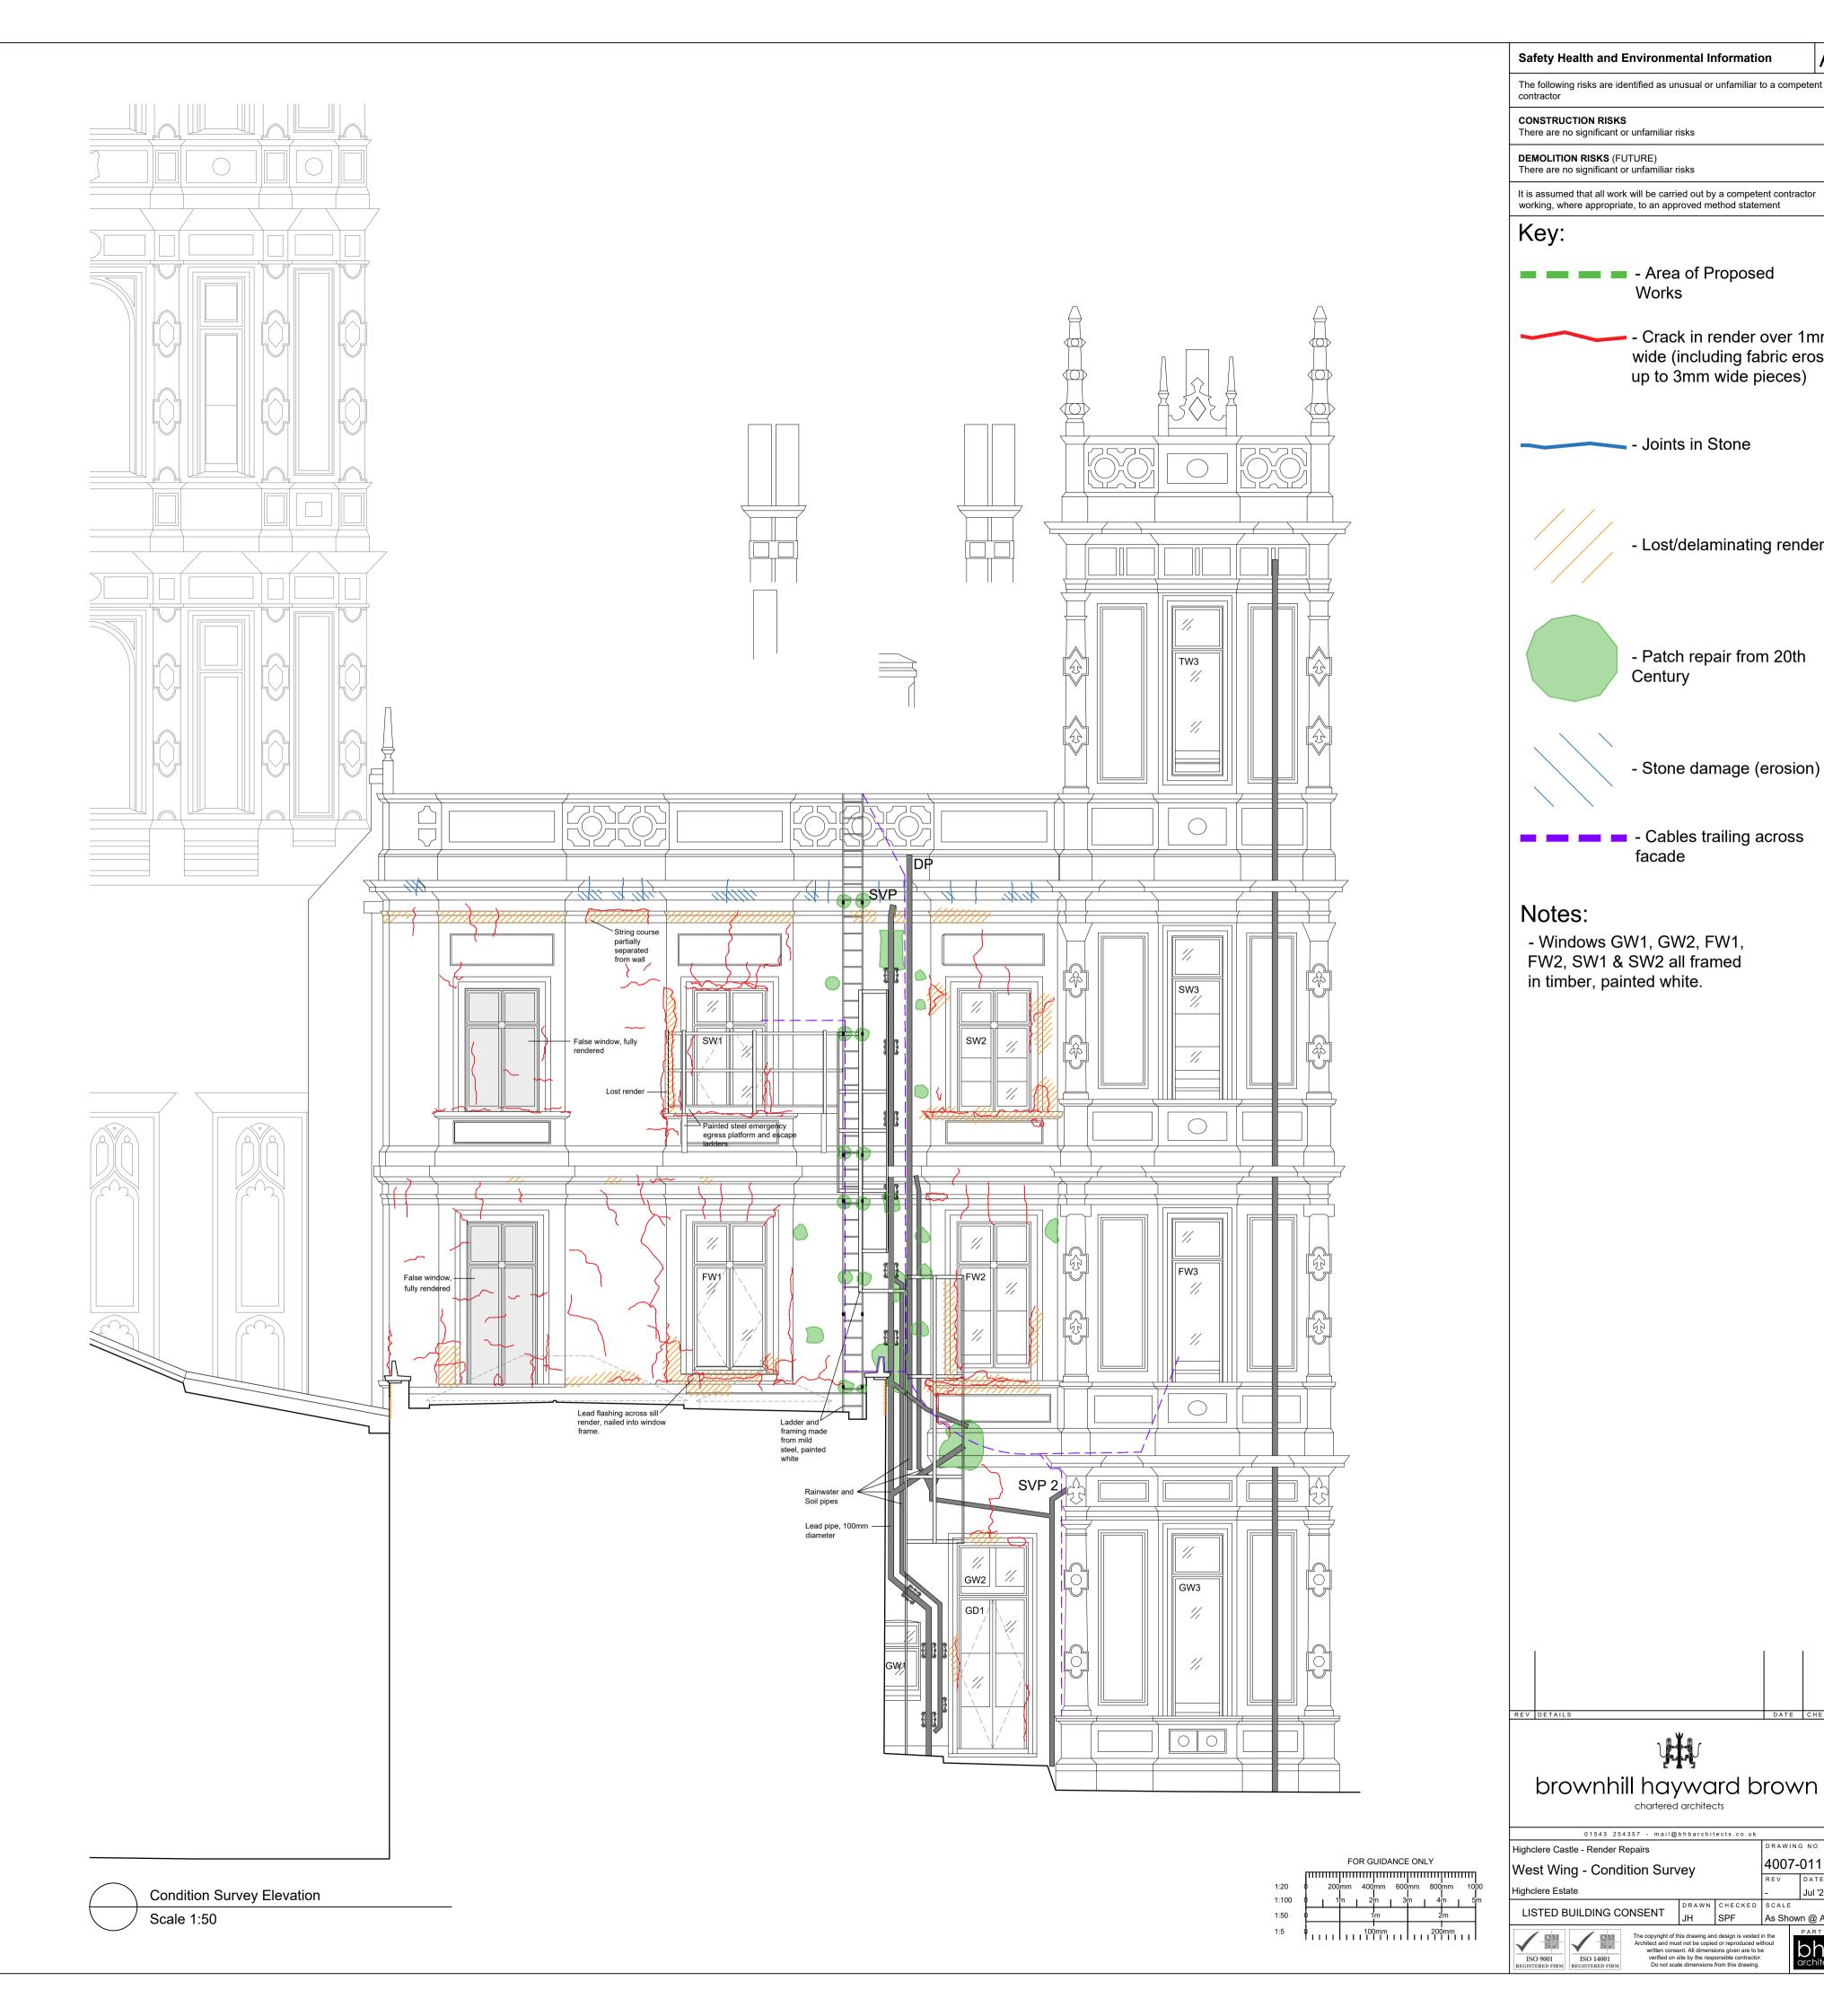

The following risks are identified as unusual or unfamiliar to a competent contractor

CONSTRUCTION RISKS
There are no significant or unfamiliar risks

**DEMOLITION RISKS** (FUTURE)
There are no significant or unfamiliar risks

Area of Proposed Works

- Crack in render over 1mm

- Lost/delaminating render

- Patch repair from 20th

- Stone damage (erosion)

Century

Cables trailing across facade

brownhill hayward brown

LISTED BUILDING CONSENT JH

4007-011

- Windows GW1, GW2, FW1, FW2, SW1 & SW2 all framed

in timber, painted white.

Notes:

up to 3mm wide pieces)

- Joints in Stone

wide (including fabric erosion