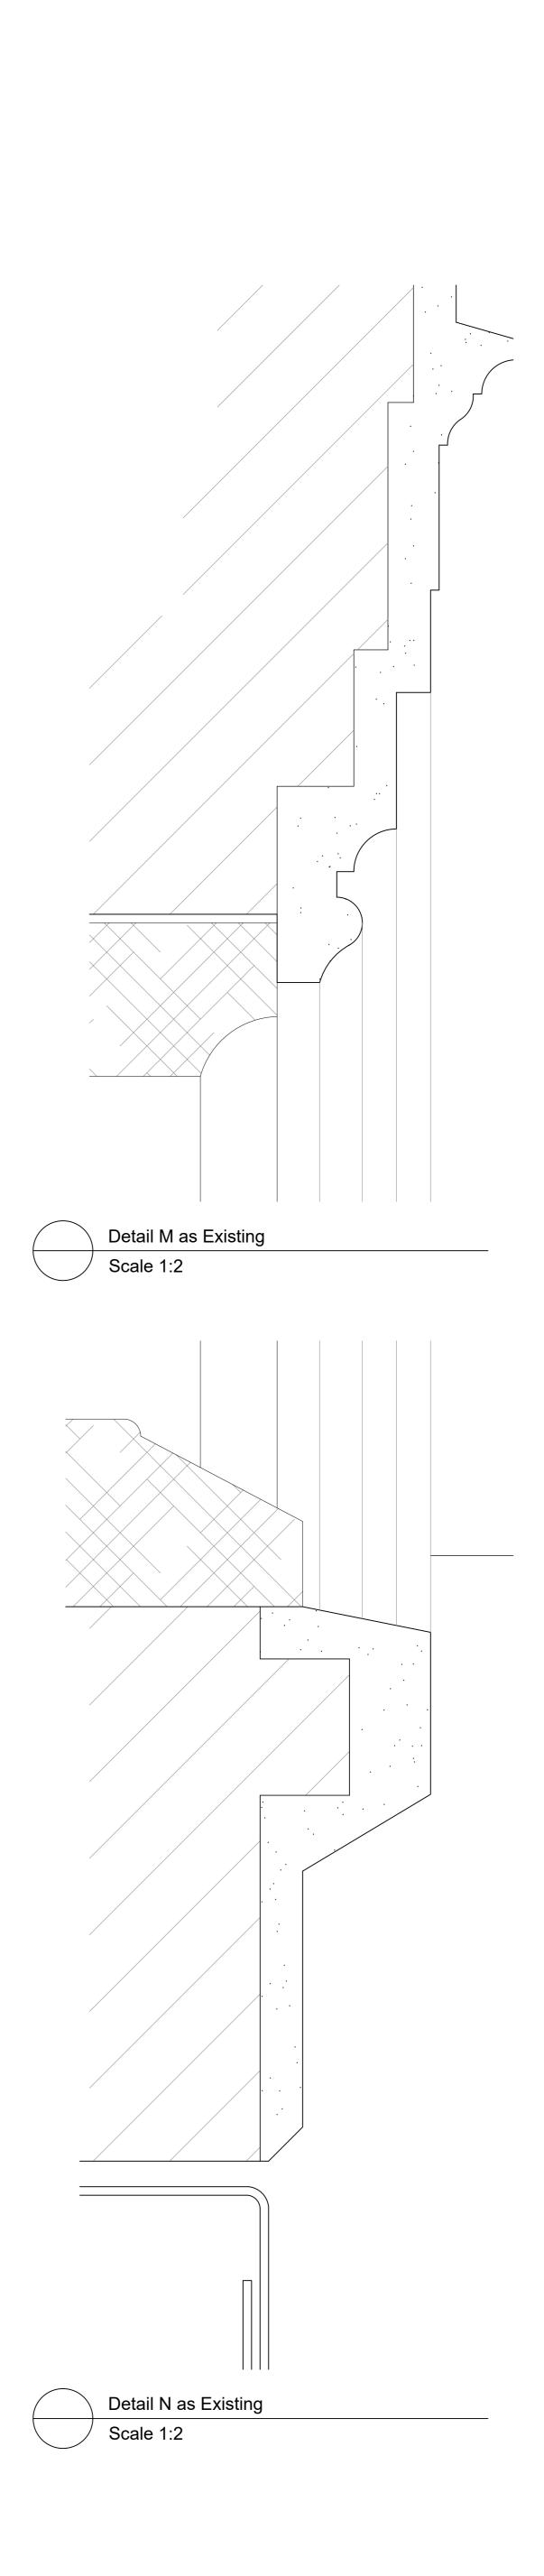

Safety Health and Environmental Information The following risks are identified as unusual or unfamiliar to a competent contractor CONSTRUCTION RISKS
There are no significant or unfamiliar risks **DEMOLITION RISKS** (FUTURE)
There are no significant or unfamiliar risks It is assumed that all work will be carried out by a competent contractor working, where appropriate, to an approved method statement - Brickwork - Stonework Render thickness and depths to masonry substrates are assumed.

brownhill hayward brown chartered architects

01543 254357 - mail@bhbarchitects.co.uk

Highclere Castle - Render Repairs

DRAWING NO. West Wing - Facade Details as Existing 4007-010 LISTED BUILDING CONSENT JH CHECKED SPF