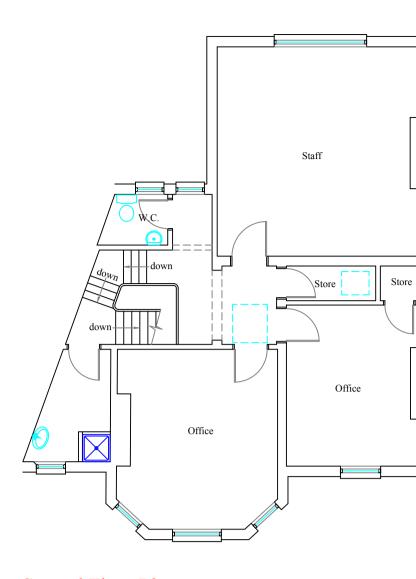

Lower Ground Floor/Basement Plan. Existing

First Floor Plan. Existing.

Second Floor Plan. Existing.

Lower Ground Floor/Basement Plan. Proposed.

Ground Floor Plan. Proposed.

First Floor Plan. Proposed.

Second Floor Plan. Proposed.