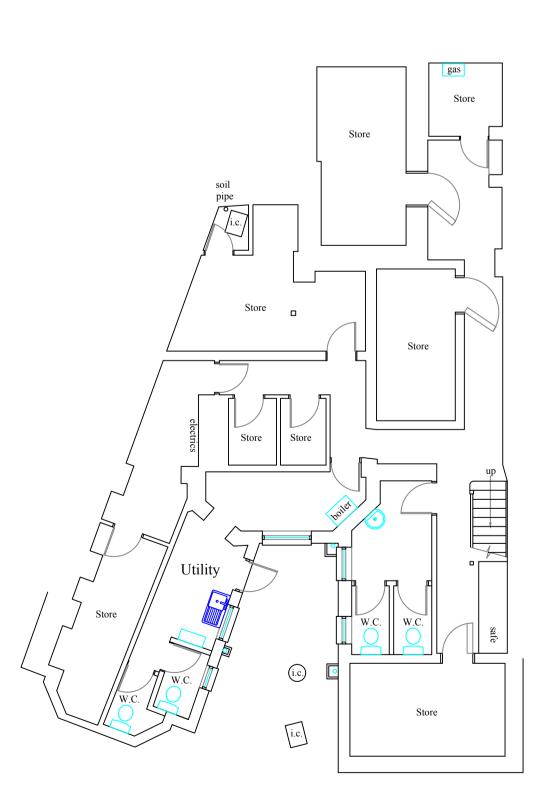

Lower Ground Floor/Basement Plan. Existing

First Floor Plan. Existing.

Second Floor Plan. Existing.

Lower Ground Floor/Basement Plan. Proposed.

Ground Floor Plan. Proposed.

First Floor Plan. Proposed.

Second Floor Plan. Proposed.