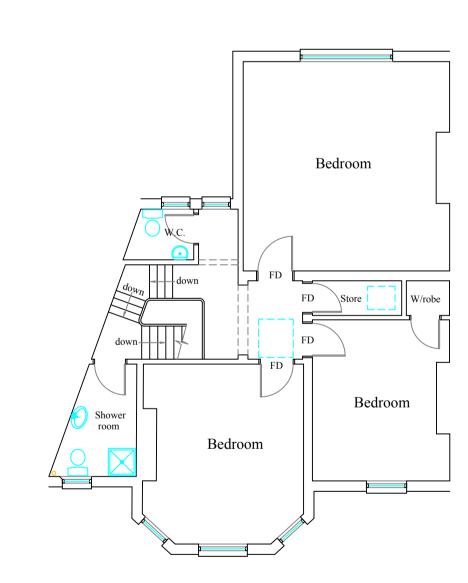

Lower Ground Floor/Basement Plan. Existing

First Floor Plan. Existing.

Second Floor Plan. Existing.

Lower Ground Floor/Basement Plan. Proposed.

Ground Floor Plan. Proposed.

First Floor Plan. Proposed.

Second Floor Plan. Proposed.