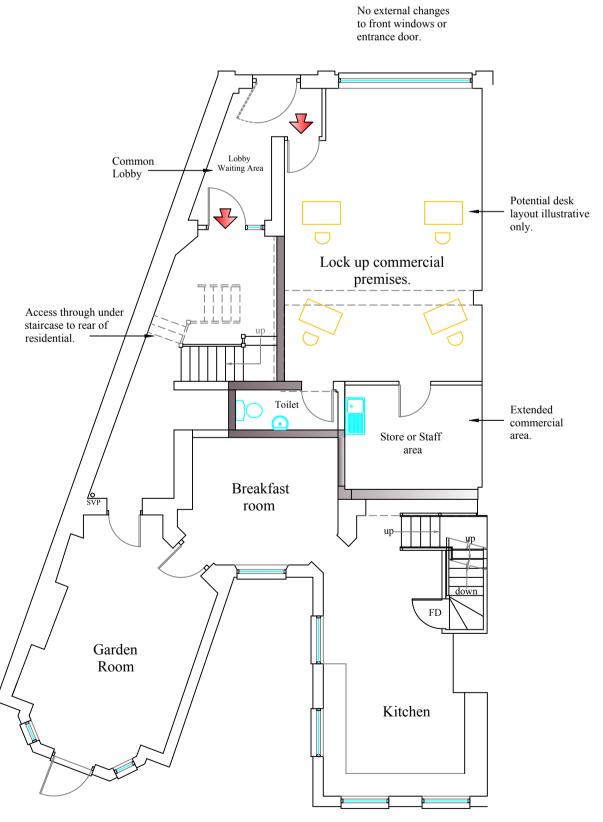

Lower Ground Floor/Basement Plan. Existing

First Floor Plan. Existing.

Second Floor Plan. Existing.

Lower Ground Floor/Basement Plan. Proposed.

Ground Floor Plan. Proposed.

First Floor Plan. Proposed.

Second Floor Plan. Proposed.