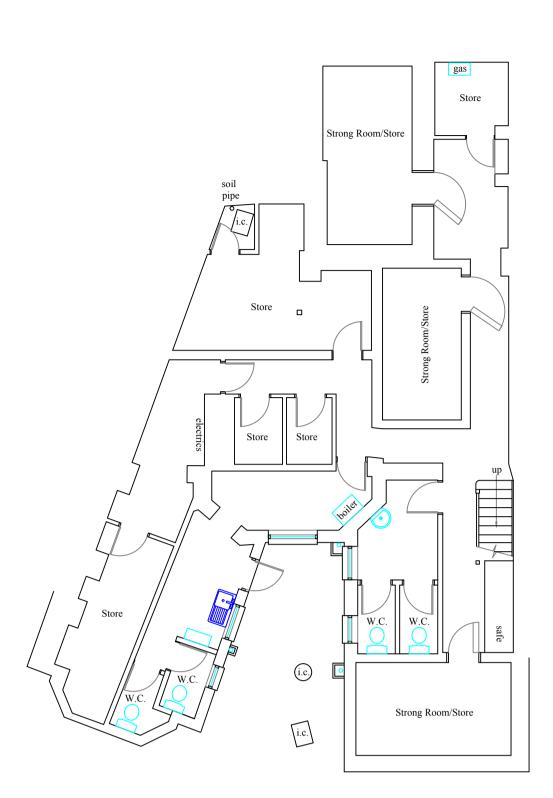

Lower Ground Floor/Basement Plan. Existing

First Floor Plan. Existing.

Second Floor Plan. Existing.

Lower Ground Floor/Basement Plan. Proposed.

Ground Floor Plan. Proposed.

First Floor Plan. Proposed.

Second Floor Plan. Proposed.