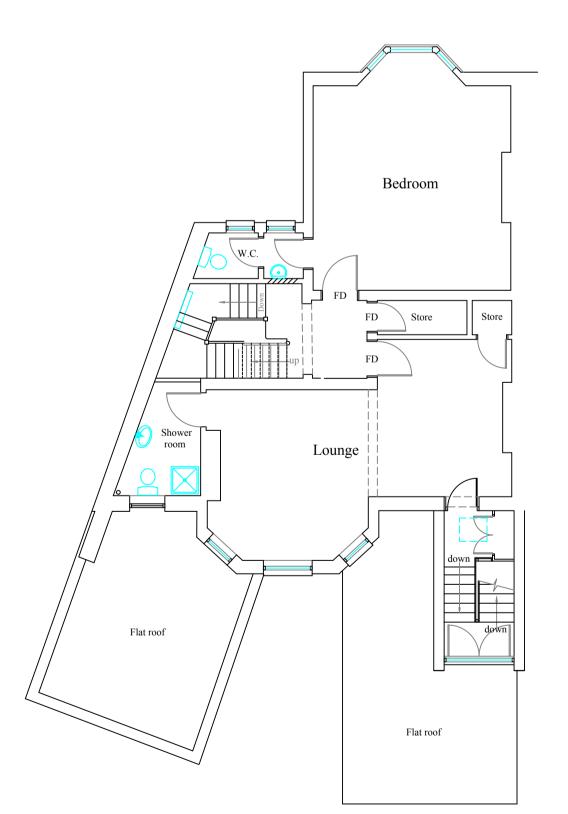

Lower Ground Floor/Basement Plan. Existing

First Floor Plan. Existing.

Second Floor Plan. Existing.

Lower Ground Floor/Basement Plan. Proposed.

Ground Floor Plan. Proposed.

First Floor Plan. Proposed.

Second Floor Plan. Proposed.