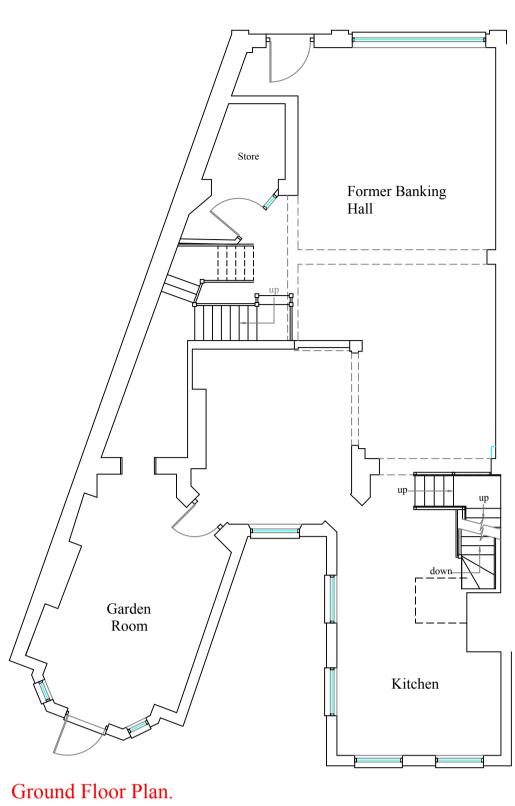

Lower Ground Floor/Basement Plan. Existing

First Floor Plan. Existing.

Second Floor Plan. Existing.

Lower Ground Floor/Basement Plan. Proposed.

Ground Floor Plan. Proposed.

First Floor Plan. Proposed.

Second Floor Plan. Proposed.