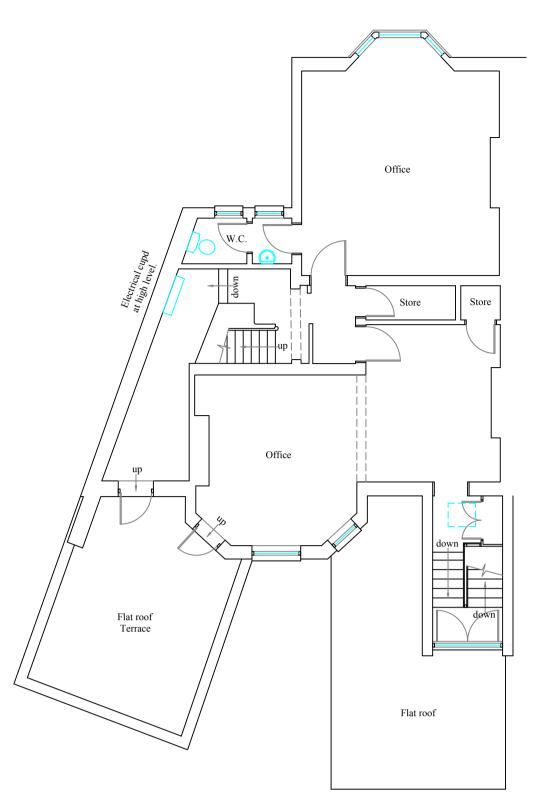

Lower Ground Floor/Basement Plan. Existing

First Floor Plan. Existing.

Second Floor Plan. Existing.

Lower Ground Floor/Basement Plan. Proposed.

Ground Floor Plan. Proposed.

First Floor Plan. Proposed.

Second Floor Plan. Proposed.