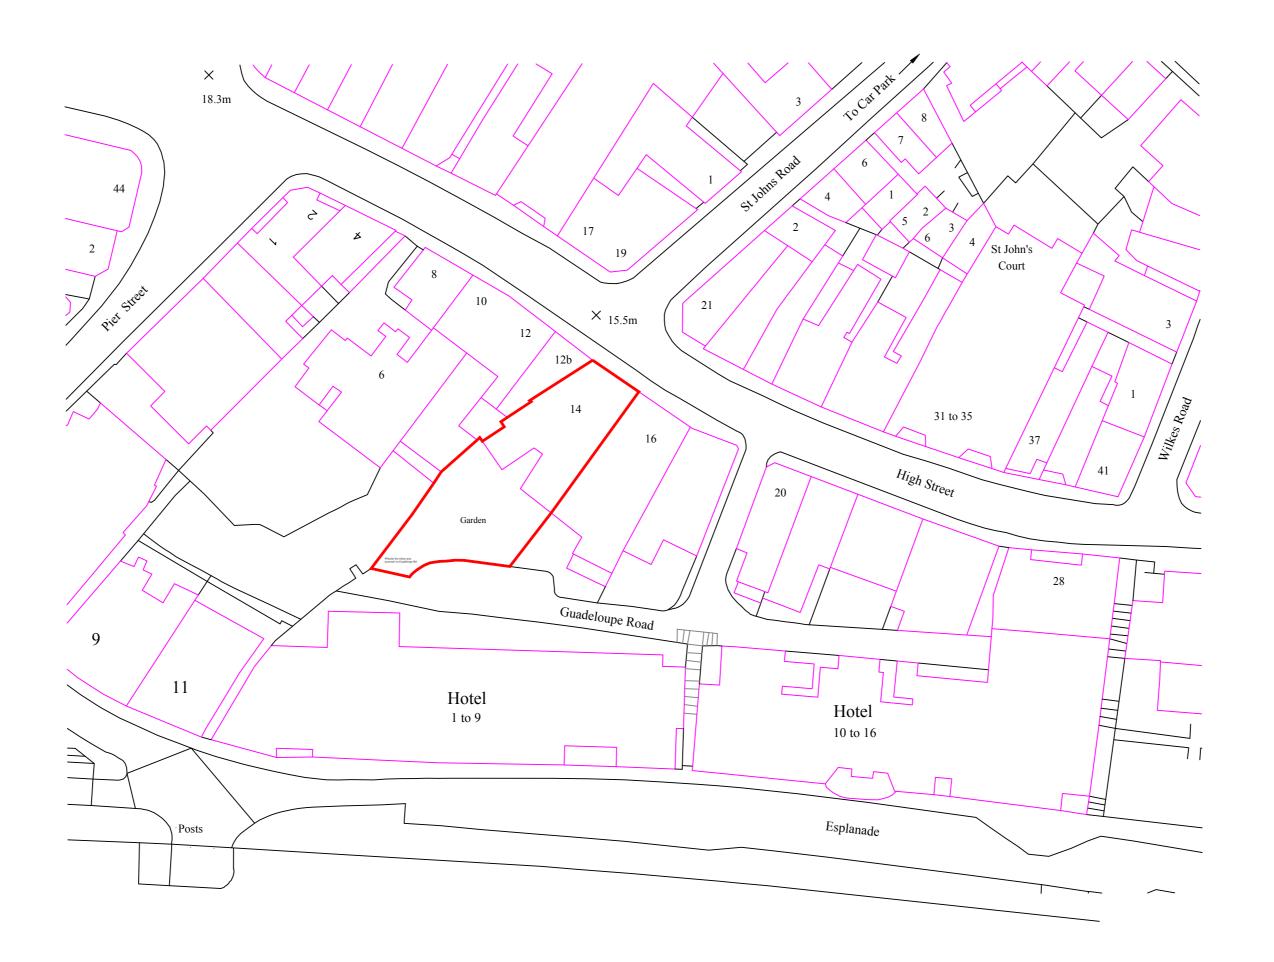

| 0 | 5m       | 10m       | 15m | 20m |
|---|----------|-----------|-----|-----|
|   |          |           |     |     |
|   | LINEAR S | CALE 1:50 | 00  |     |

|                | Date         | Revision      | Scale        | Location:                                                                  |  |  |  |
|----------------|--------------|---------------|--------------|----------------------------------------------------------------------------|--|--|--|
|                | October 2021 | E August 2023 | 1 : 500 @ A2 | 14 High Street,<br>Sandown, Isle                                           |  |  |  |
| Drawn by<br>PM | •            |               | Drawing No.  | of Wight.<br>PO36 8DA.                                                     |  |  |  |
|                |              | 25-2021       | Project:     |                                                                            |  |  |  |
|                | Checked by   |               |              | Change of use, Part commercial part residential.  Location and Block Plan. |  |  |  |
|                |              |               |              |                                                                            |  |  |  |