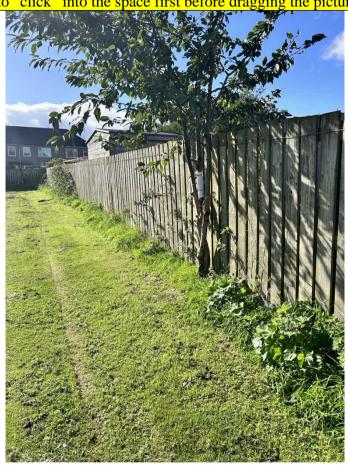

Attach up to 4 pictures in the spaces provided below. Don't forget to "click" into the space first before dragging the picture file across.

| 1 |
|---|