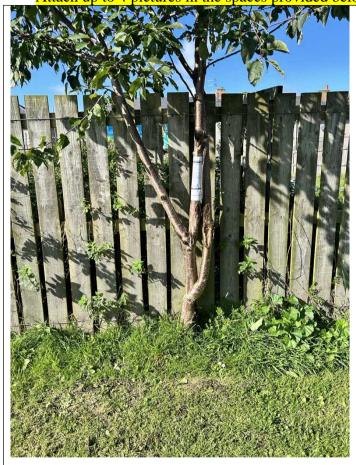

Attach up to 4 pictures in the spaces provided below. Don't forget to "click" into the space first before dragging the picture file across.

| 1 |
|---|