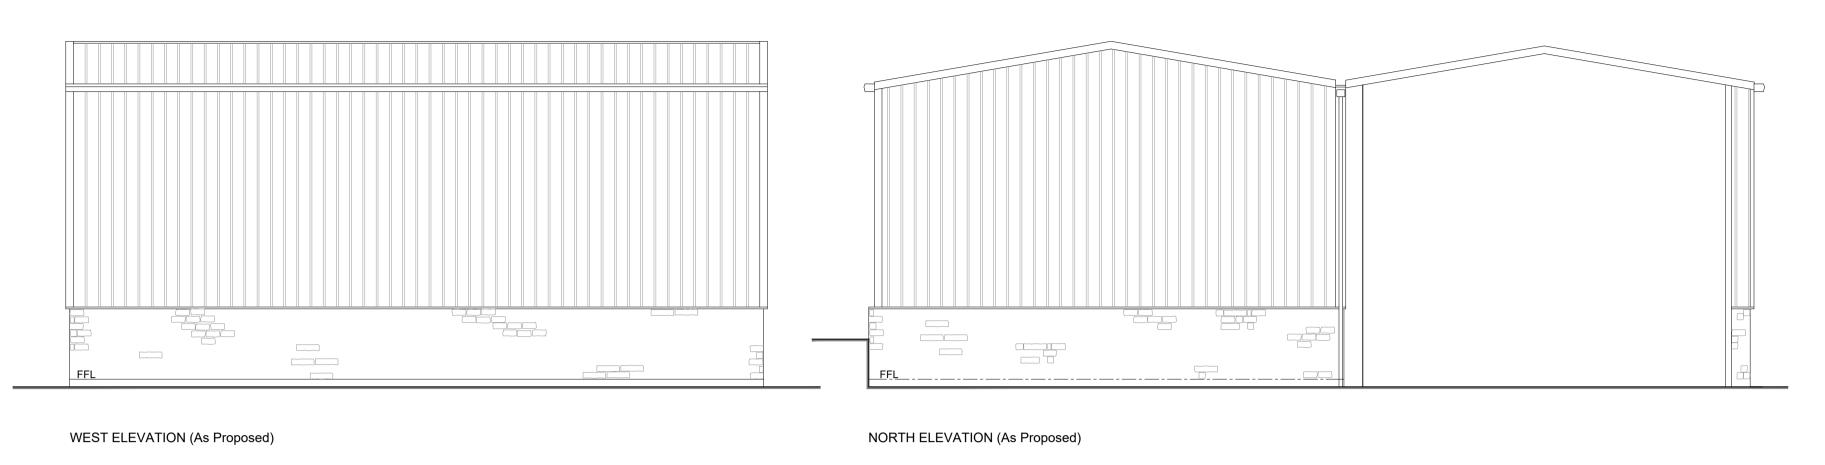

PROPOSED MATERIALS :

WALLING MATERIAL -

NATURAL STONE & CORRUGATED METAL SHEET CLADDING TO MATCH EXISTING ROOFING MATERIAL -

CORRUGATED METAL SHEET CLADDING TO MATCH EXISTING RAINWATER GOODS -

METAL TO MATCH EXISTING