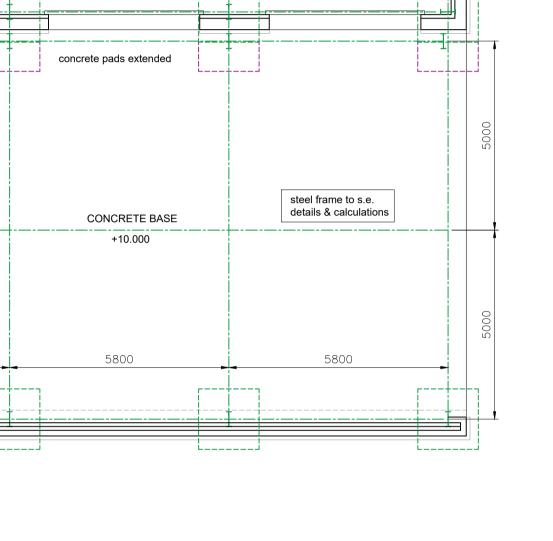

WORKSHOP GFL 10.000

5800

FLOOR PLAN (As Proposed)

WEST ELEVATION (As Proposed)

SECTION B - B (As Proposed)