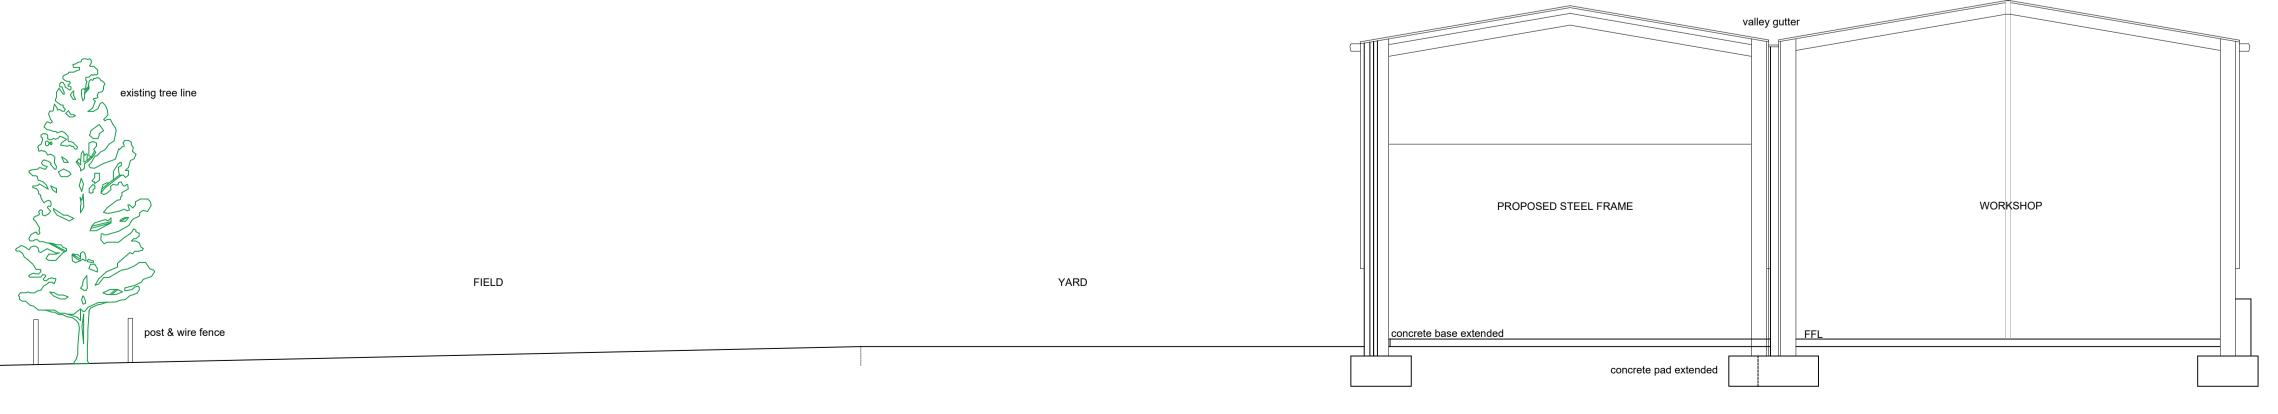

WORKSHOP GFL 10.000

5800

FLOOR PLAN (As Proposed)

WEST ELEVATION (As Proposed)

SECTION B - B (As Proposed)