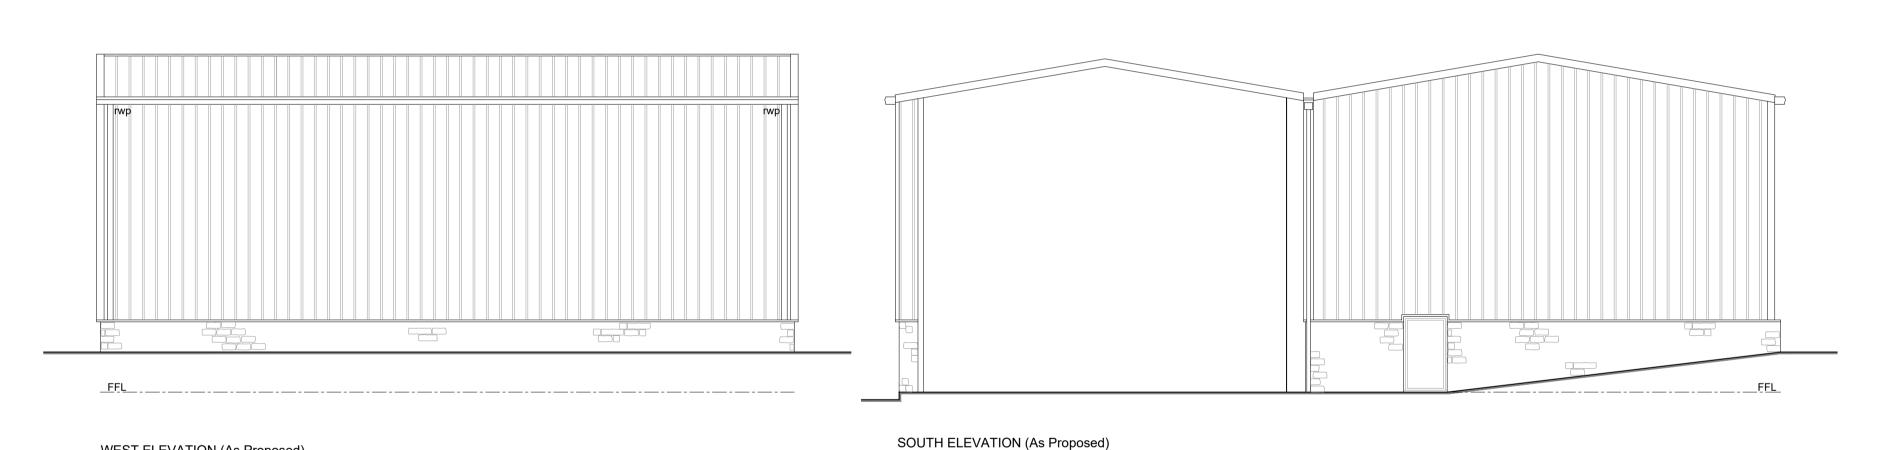

PROPOSED MATERIALS :

WALLING MATERIAL -

NATURAL STONE & CORRUGATED METAL SHEET CLADDING TO MATCH EXISTING ROOFING MATERIAL -

CORRUGATED METAL SHEET CLADDING TO MATCH EXISTING RAINWATER GOODS -

METAL TO MATCH EXISTING