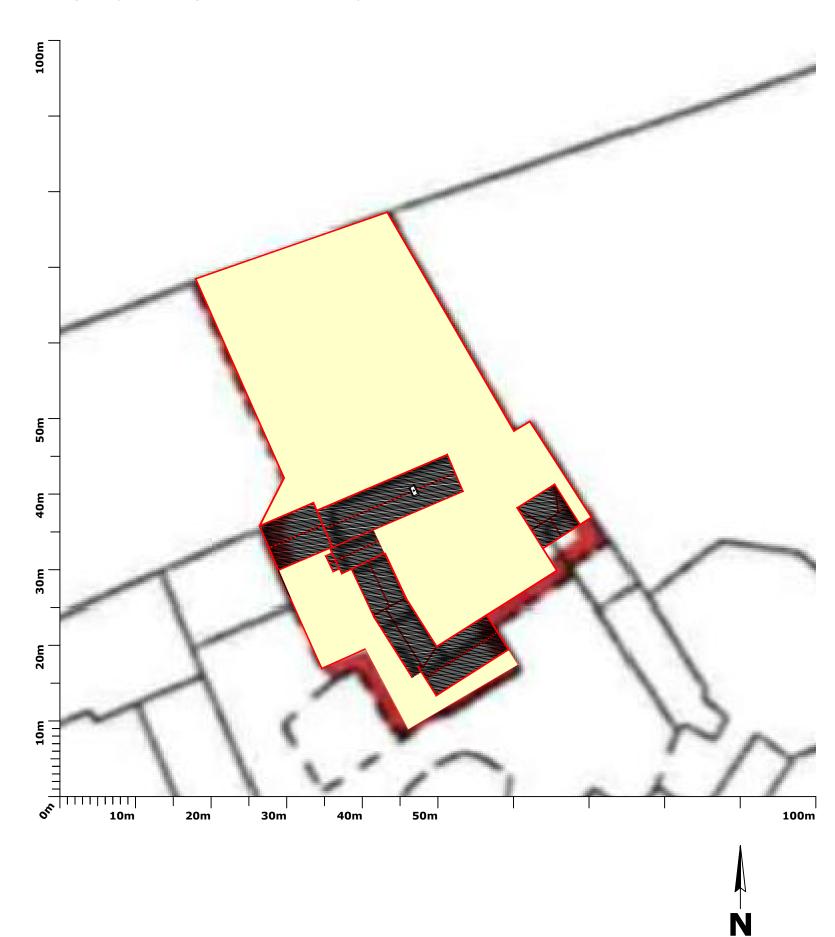

## **SITE PLAN**

The Dairy, Grange Green, Tilty, Dunmow, Essex, CM6 2EQ

The Furnace The Maltings Princes Street Ipswich Suffolk IP1 1SB

t: 01473 407911 e: enquiries@planningdirect.co.uk w: planningdirect.co.uk

|  | TITLE: Site Plan   |              |                 |             |  |  |  |  |
|--|--------------------|--------------|-----------------|-------------|--|--|--|--|
|  | <b>DATE:</b> 08/09 | TE: 08/09/23 |                 |             |  |  |  |  |
|  | REF: 2743 DRAWING  |              | <b>3:</b> 02    | REVISION: 1 |  |  |  |  |
|  |                    |              | SHEET SIZE: A3  |             |  |  |  |  |
|  |                    |              | CHECKED BY: NOH |             |  |  |  |  |

| SCALE: 1:500                              | SHEET SIZE: A3  |  |  |  |
|-------------------------------------------|-----------------|--|--|--|
|                                           |                 |  |  |  |
| DRAWN BY: AW                              | CHECKED BY: NOH |  |  |  |
| CONTACT: technical@planningdirect.co.uk   |                 |  |  |  |
| -                                         | 3               |  |  |  |
|                                           |                 |  |  |  |
| CLIENT: Chris Christo                     | MI.             |  |  |  |
| CLIENT: Chris Christo<br>APPLICATION SUMM |                 |  |  |  |

| KET: |               |  |  |  |  |  |
|------|---------------|--|--|--|--|--|
|      | Site boundary |  |  |  |  |  |
|      |               |  |  |  |  |  |
|      |               |  |  |  |  |  |
|      |               |  |  |  |  |  |
|      |               |  |  |  |  |  |
|      |               |  |  |  |  |  |
|      |               |  |  |  |  |  |
| l    |               |  |  |  |  |  |