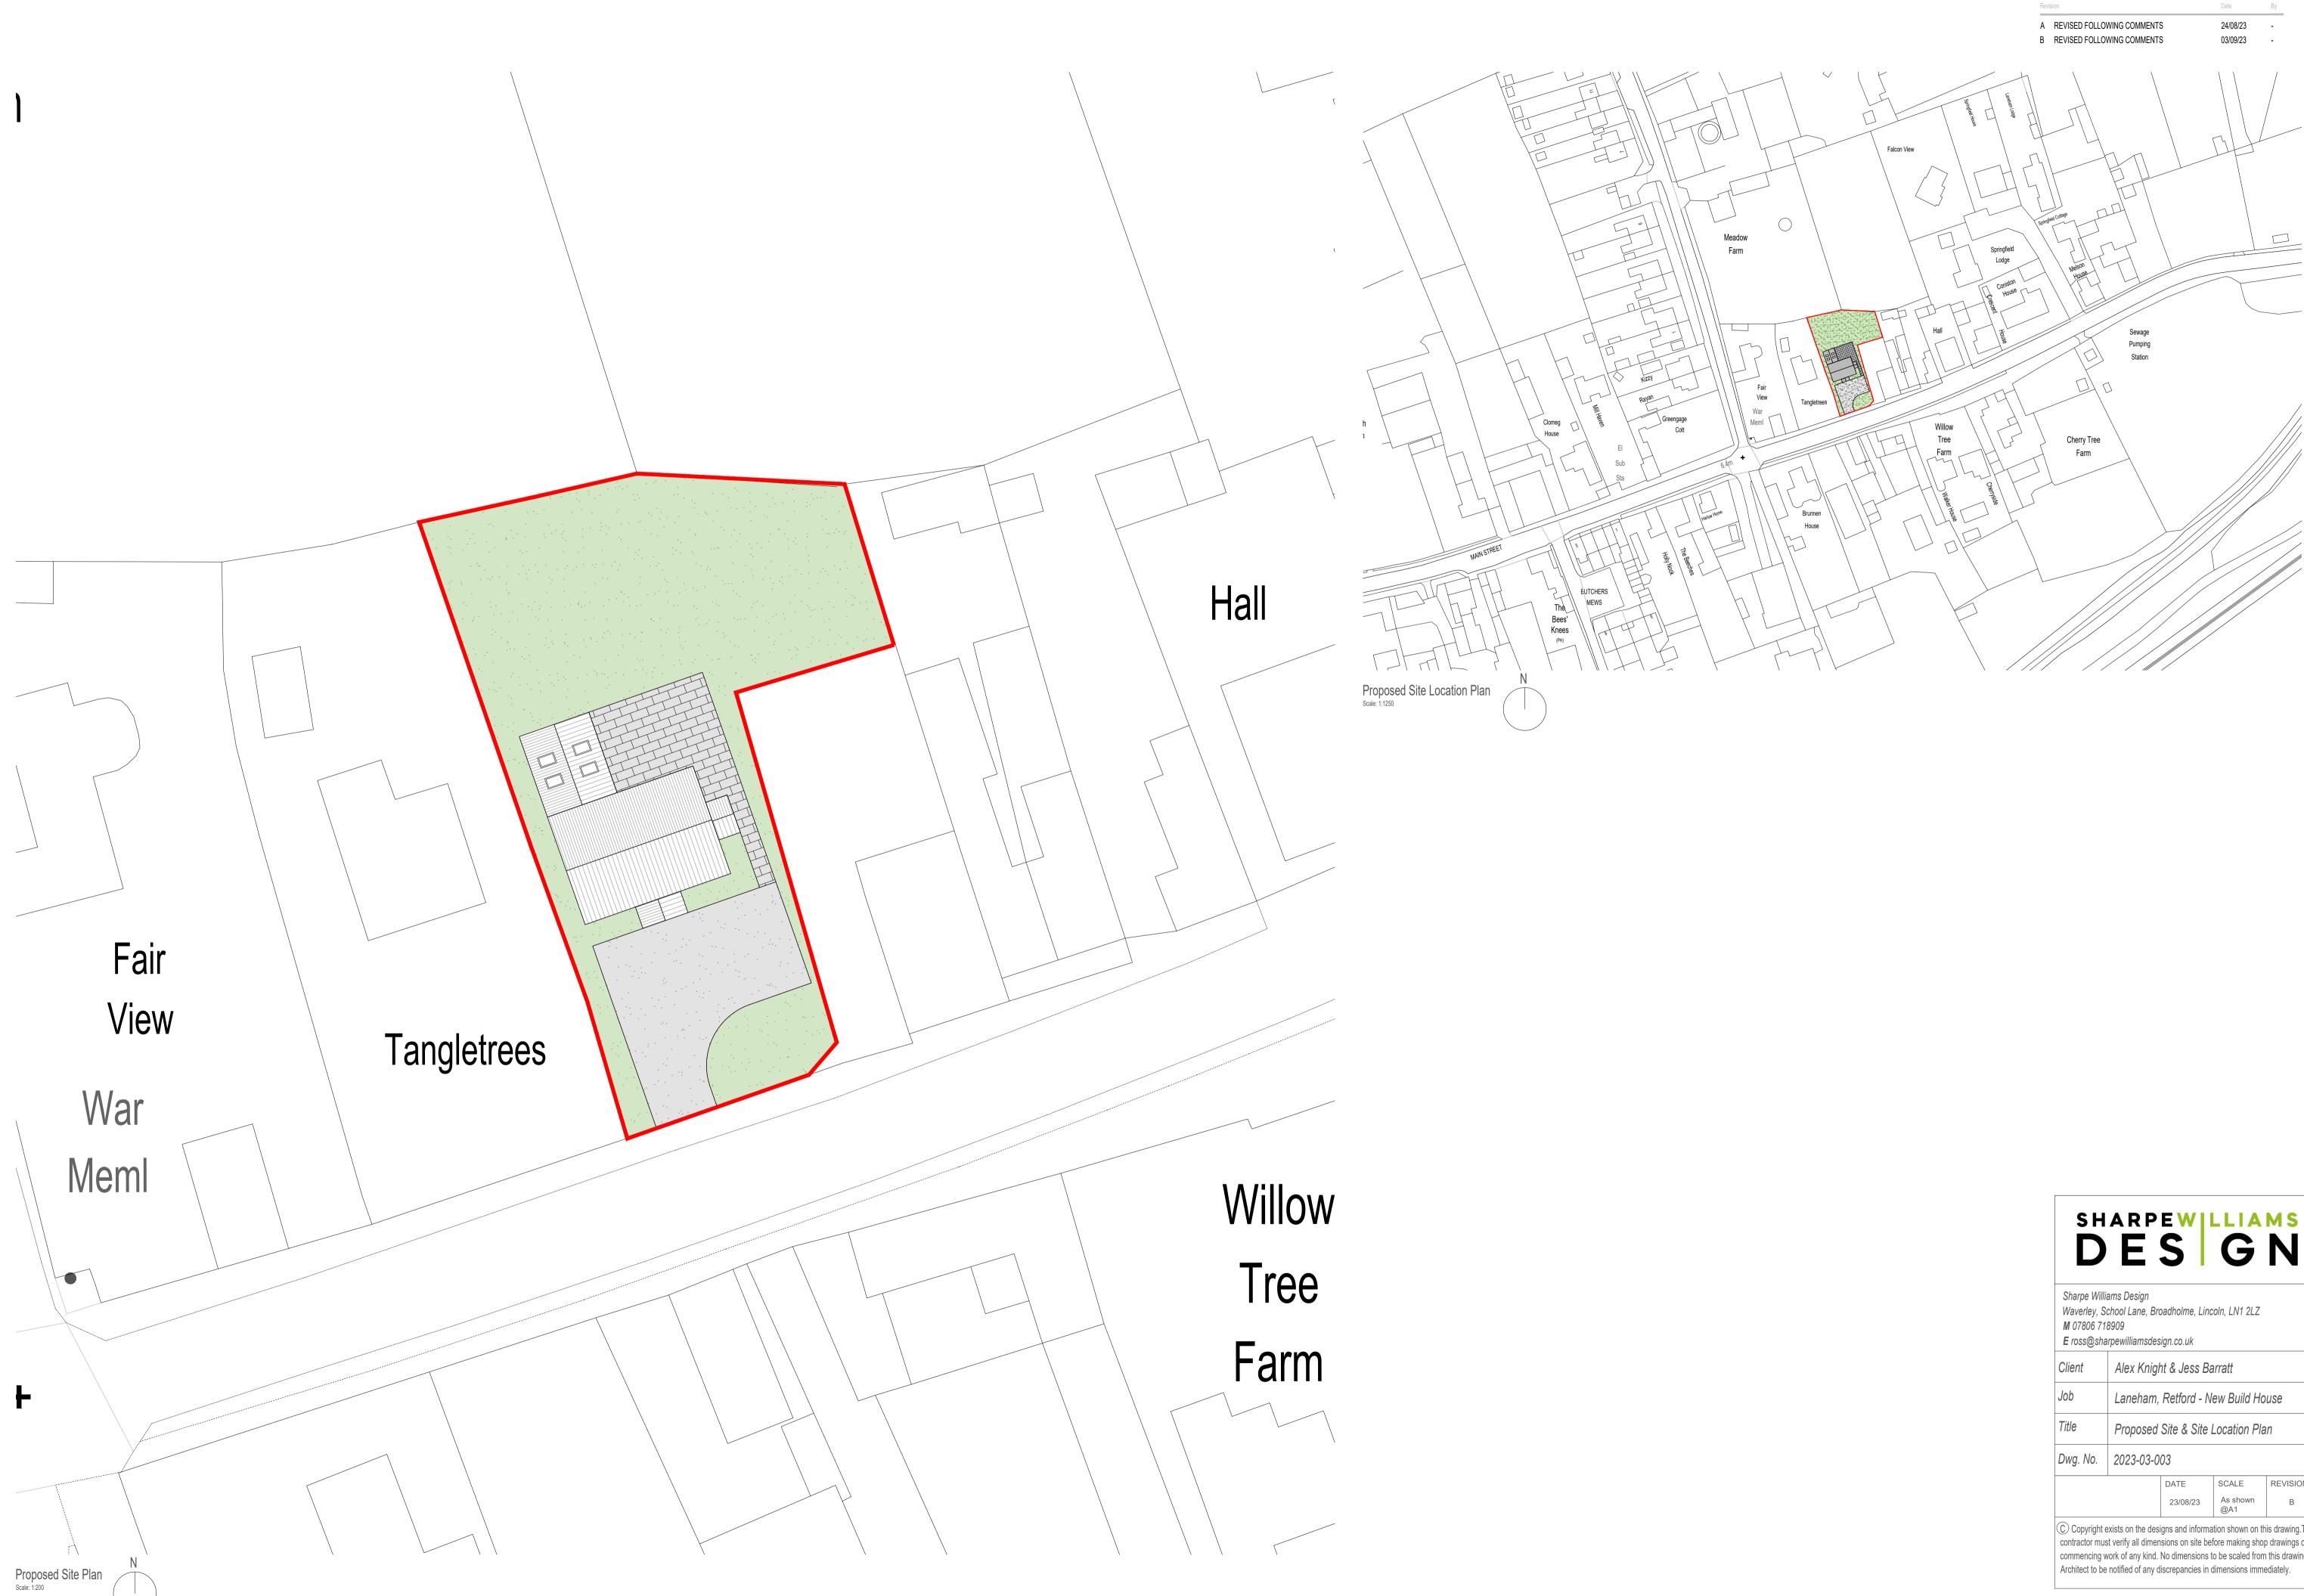

| SHARPEW LLIAMS<br>DES GN                                                                                                                                                                                                                                                                                      |                                    |          |                 |          |
|---------------------------------------------------------------------------------------------------------------------------------------------------------------------------------------------------------------------------------------------------------------------------------------------------------------|------------------------------------|----------|-----------------|----------|
| Sharpe Williams Design<br>Waverley, School Lane, Broadholme, Lincoln, LN1 2LZ<br>M 07806 718909<br>E ross@sharpewilliamsdesign.co.uk                                                                                                                                                                          |                                    |          |                 |          |
| Client                                                                                                                                                                                                                                                                                                        | Alex Knight & Jess Barratt         |          |                 |          |
| Job                                                                                                                                                                                                                                                                                                           | Laneham, Retford - New Build House |          |                 |          |
| Title                                                                                                                                                                                                                                                                                                         | Proposed Site & Site Location Plan |          |                 |          |
| Dwg. No.                                                                                                                                                                                                                                                                                                      | 2023-03-003                        |          |                 |          |
|                                                                                                                                                                                                                                                                                                               |                                    | DATE     | SCALE           | REVISION |
|                                                                                                                                                                                                                                                                                                               |                                    | 23/08/23 | As shown<br>@A1 | В        |
| C Copyright exists on the designs and information shown on this drawing. The contractor must verify all dimensions on site before making shop drawings or commencing work of any kind. No dimensions to be scaled from this drawing. Architect to be notified of any discrepancies in dimensions immediately. |                                    |          |                 |          |