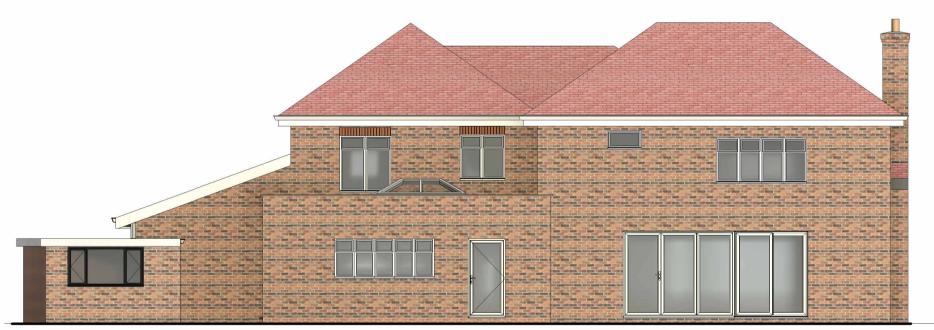

Proposed Rear Elevation Copy 1

Address: Office 15, Askern House, Askern, Doncaster, DN6 0AA Email: info@3dppd.co.uk Telephone: 01302 239000 Web: www.3dppd.co.uk

All dimensions and sizes to be verified by the Contractor on site. Drawings to be read in conjunction with engineers details. The structural engineers details take precedence over the architectural drawings.

PROJECT ADDRESS

Westfield House, Blyth Road, Ranskill, Retford, DN228LR

PROJECT NAME

## Rear Boot Room Extension

| SHEET NAME               | Proposed Elevations Full |                        |            |            |
|--------------------------|--------------------------|------------------------|------------|------------|
| DRAWN BY<br>KO           | CHECKED BY<br>LO         | •                      | DAT<br>20/ | E<br>09/23 |
| SCALE ( @A2 )<br>1 : 100 |                          | PROJECT NUMBER<br>1995 |            |            |
| DRAWING NUMB             | ER                       |                        |            | REV        |
| P103                     |                          |                        |            |            |