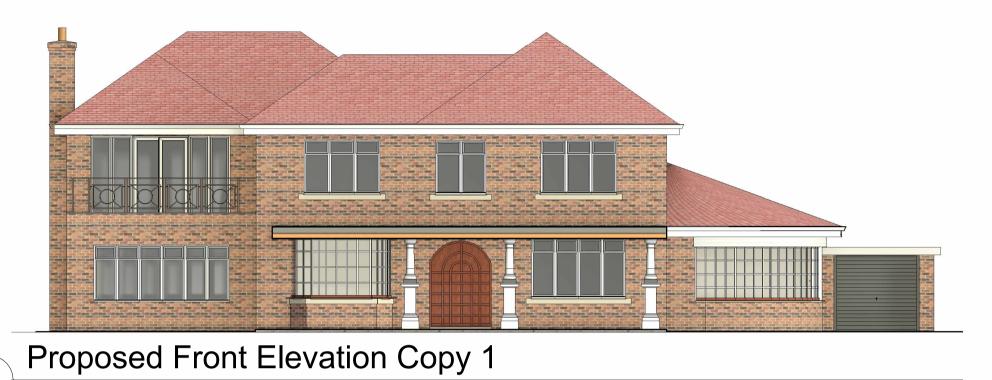

PROJECT ADDRESS

Westfield House, Blyth Road, Ranskill, Retford, DN228LR

PROJECT NAME

## Rear Boot Room Extension

| SHEET NAME               | Proposed Elevations Full |                        |            |            |
|--------------------------|--------------------------|------------------------|------------|------------|
| DRAWN BY<br>KO           | CHECKED BY<br>LO         | •                      | DAT<br>20/ | E<br>09/23 |
| SCALE ( @A2 )<br>1 : 100 |                          | PROJECT NUMBER<br>1995 |            |            |
| DRAWING NUMB             | ER                       |                        |            | REV        |
| P103                     |                          |                        |            |            |