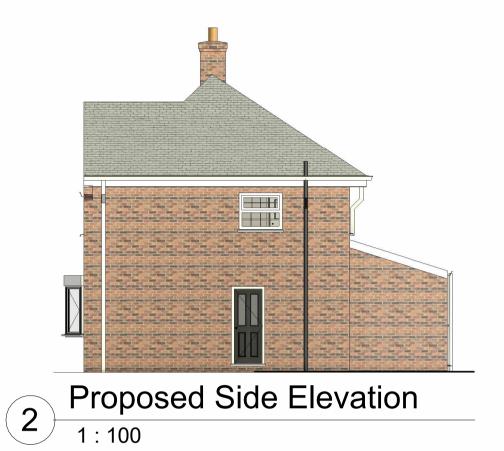

## Single Storey Rear Kitchen Extension

| HEET NAME               | Proposed Elevations |  |               |        |  |
|-------------------------|---------------------|--|---------------|--------|--|
| RAWN BY<br>KO           | CHECKED BY<br>LO    |  | DATE 21/08/23 |        |  |
| CALE ( @A2 )<br>1 : 100 | PROJEC<br>2005      |  | ECT N         | IUMBER |  |
| RAWING NUMBER           |                     |  |               | REV    |  |
| P102                    |                     |  |               |        |  |