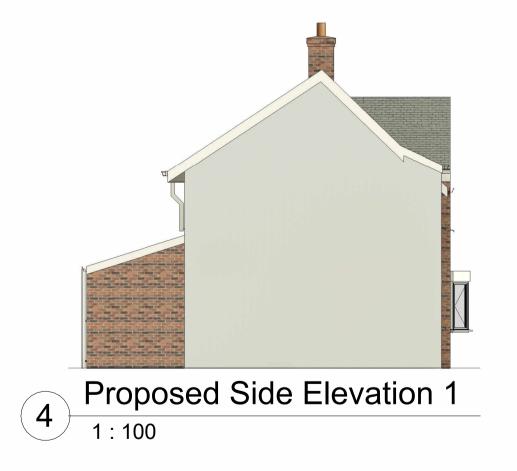

## Single Storey Rear Kitchen Extension

| HEET NAME               | Proposed Elevations |  |               |        |  |
|-------------------------|---------------------|--|---------------|--------|--|
| RAWN BY<br>KO           | CHECKED BY<br>LO    |  | DATE 21/08/23 |        |  |
| CALE ( @A2 )<br>1 : 100 | PROJEC<br>2005      |  | ECT N         | IUMBER |  |
| RAWING NUMBER           |                     |  |               | REV    |  |
| P102                    |                     |  |               |        |  |