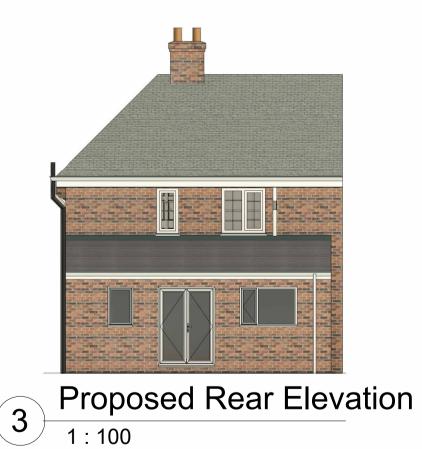

## Single Storey Rear Kitchen Extension

| HEET NAME               | Proposed Elevations |  |               |        |  |
|-------------------------|---------------------|--|---------------|--------|--|
| RAWN BY<br>KO           | CHECKED BY<br>LO    |  | DATE 21/08/23 |        |  |
| CALE ( @A2 )<br>1 : 100 | PROJEC<br>2005      |  | ECT N         | IUMBER |  |
| RAWING NUMBER           |                     |  |               | REV    |  |
| P102                    |                     |  |               |        |  |