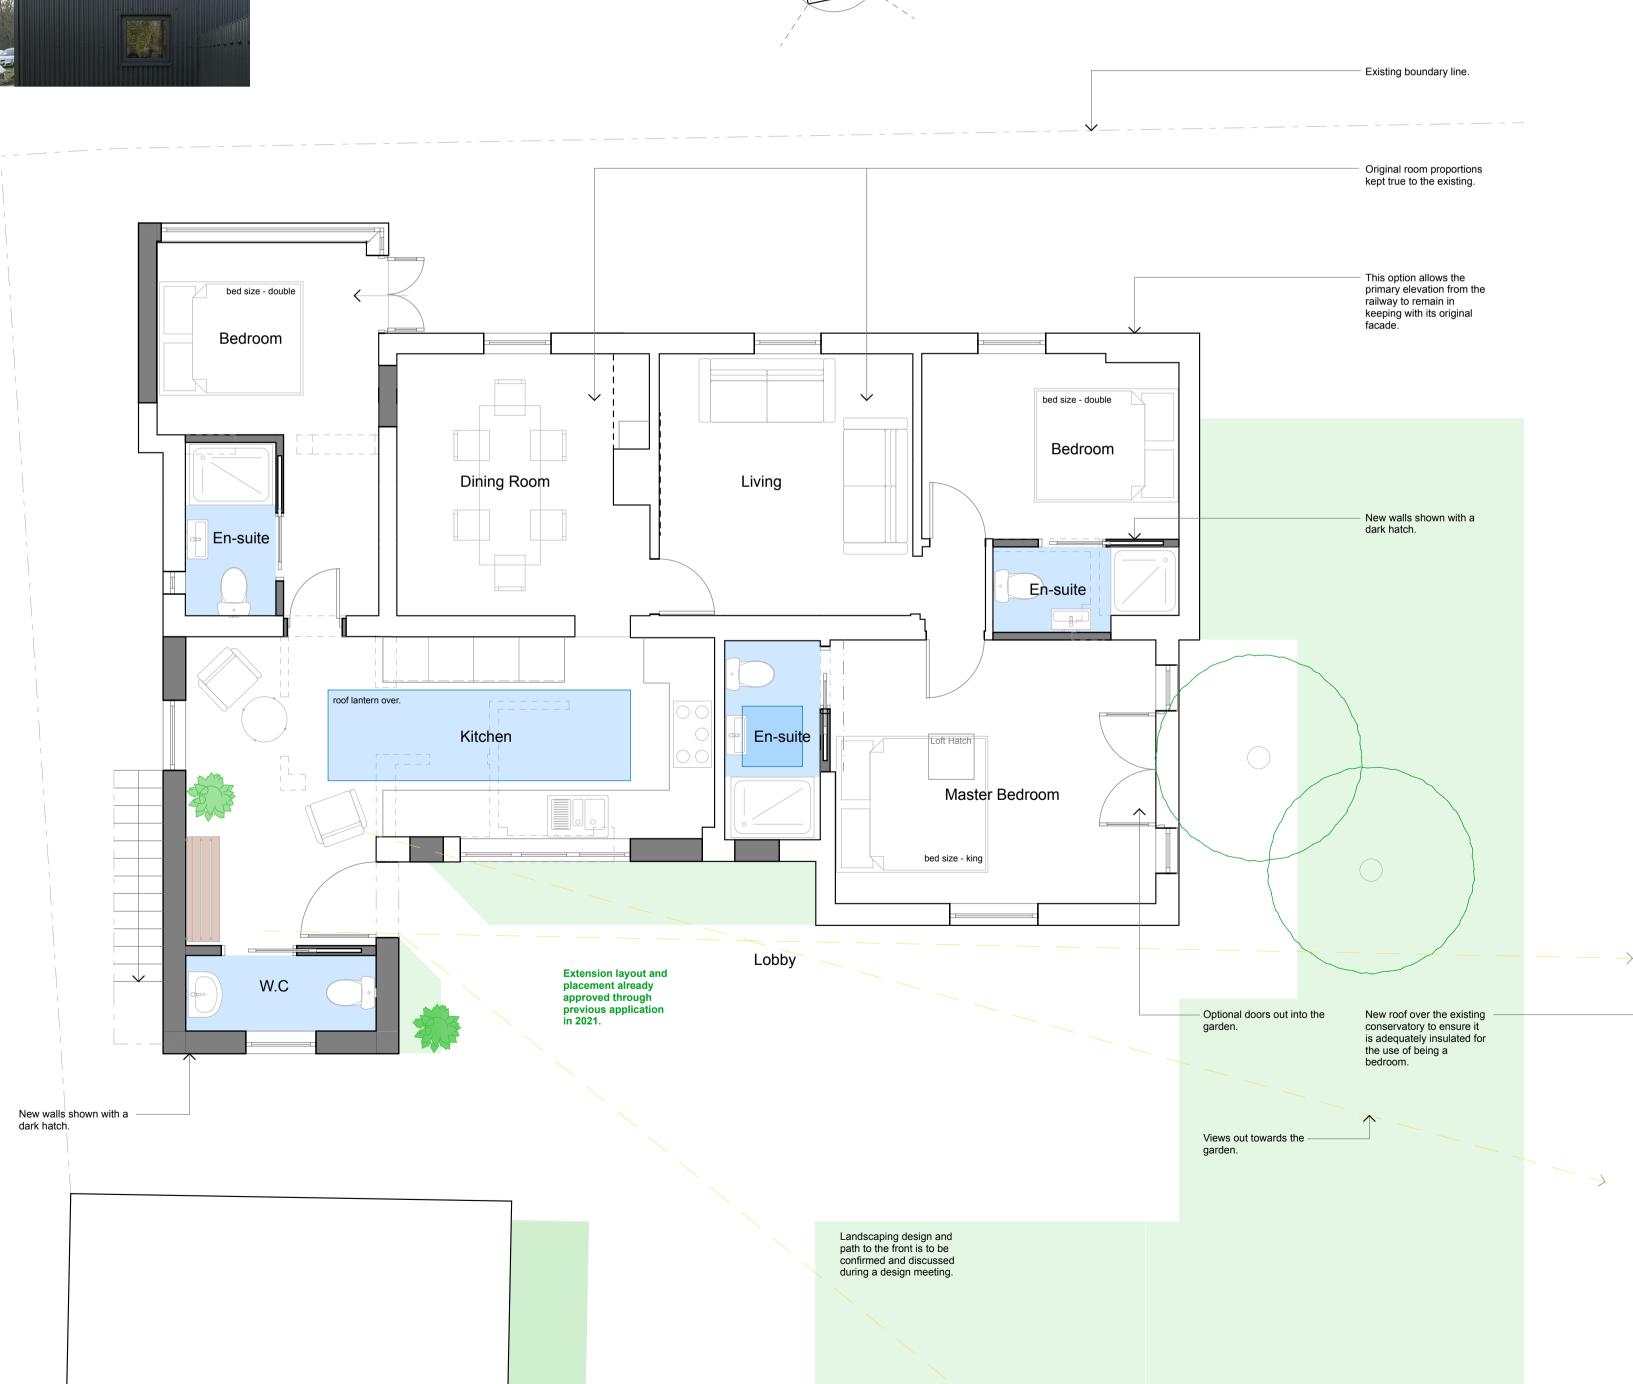

North East Elevation

 Guarding added to area of roof used for seating. Suggestion to be wire rather than glass to minimise reflection.

- New timber stair leading up to flat roof.

Full height window to line through with lantern internally.