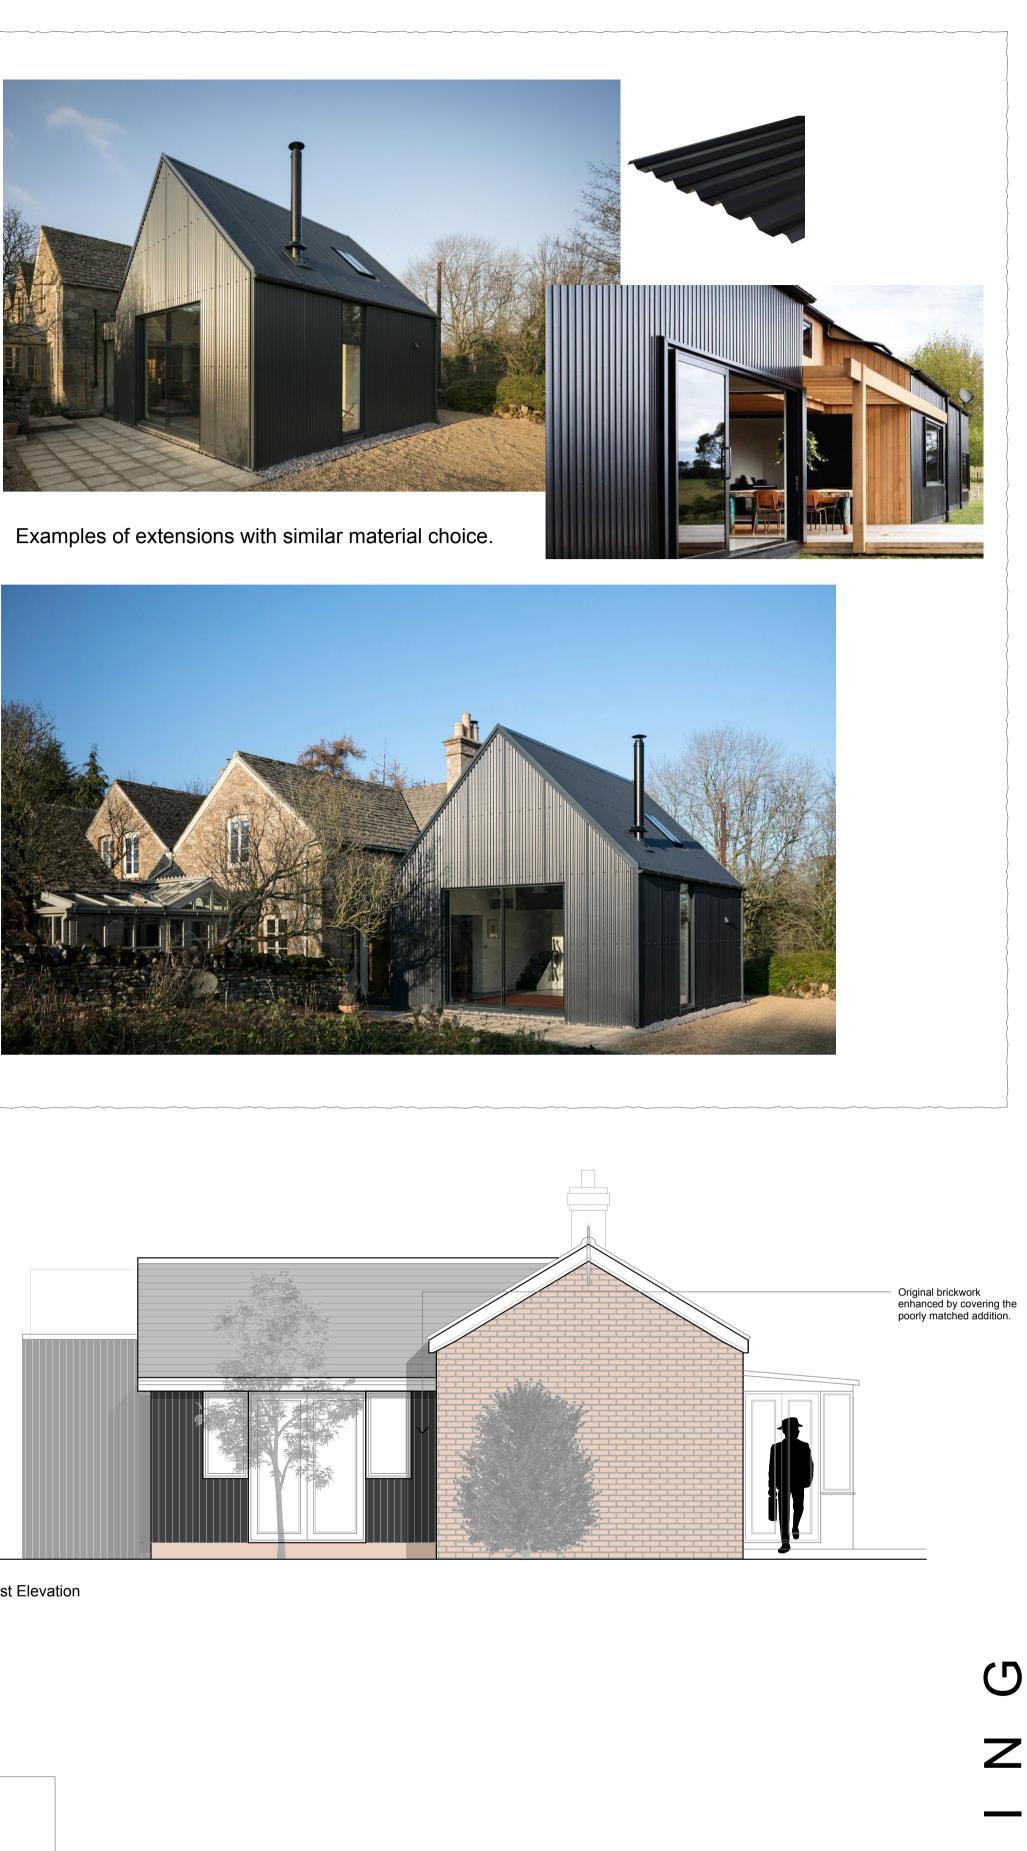

North East Elevation

 Guarding added to area of roof used for seating. Suggestion to be wire rather than glass to minimise reflection.

- New timber stair leading up to flat roof.

Full height window to line through with lantern internally.