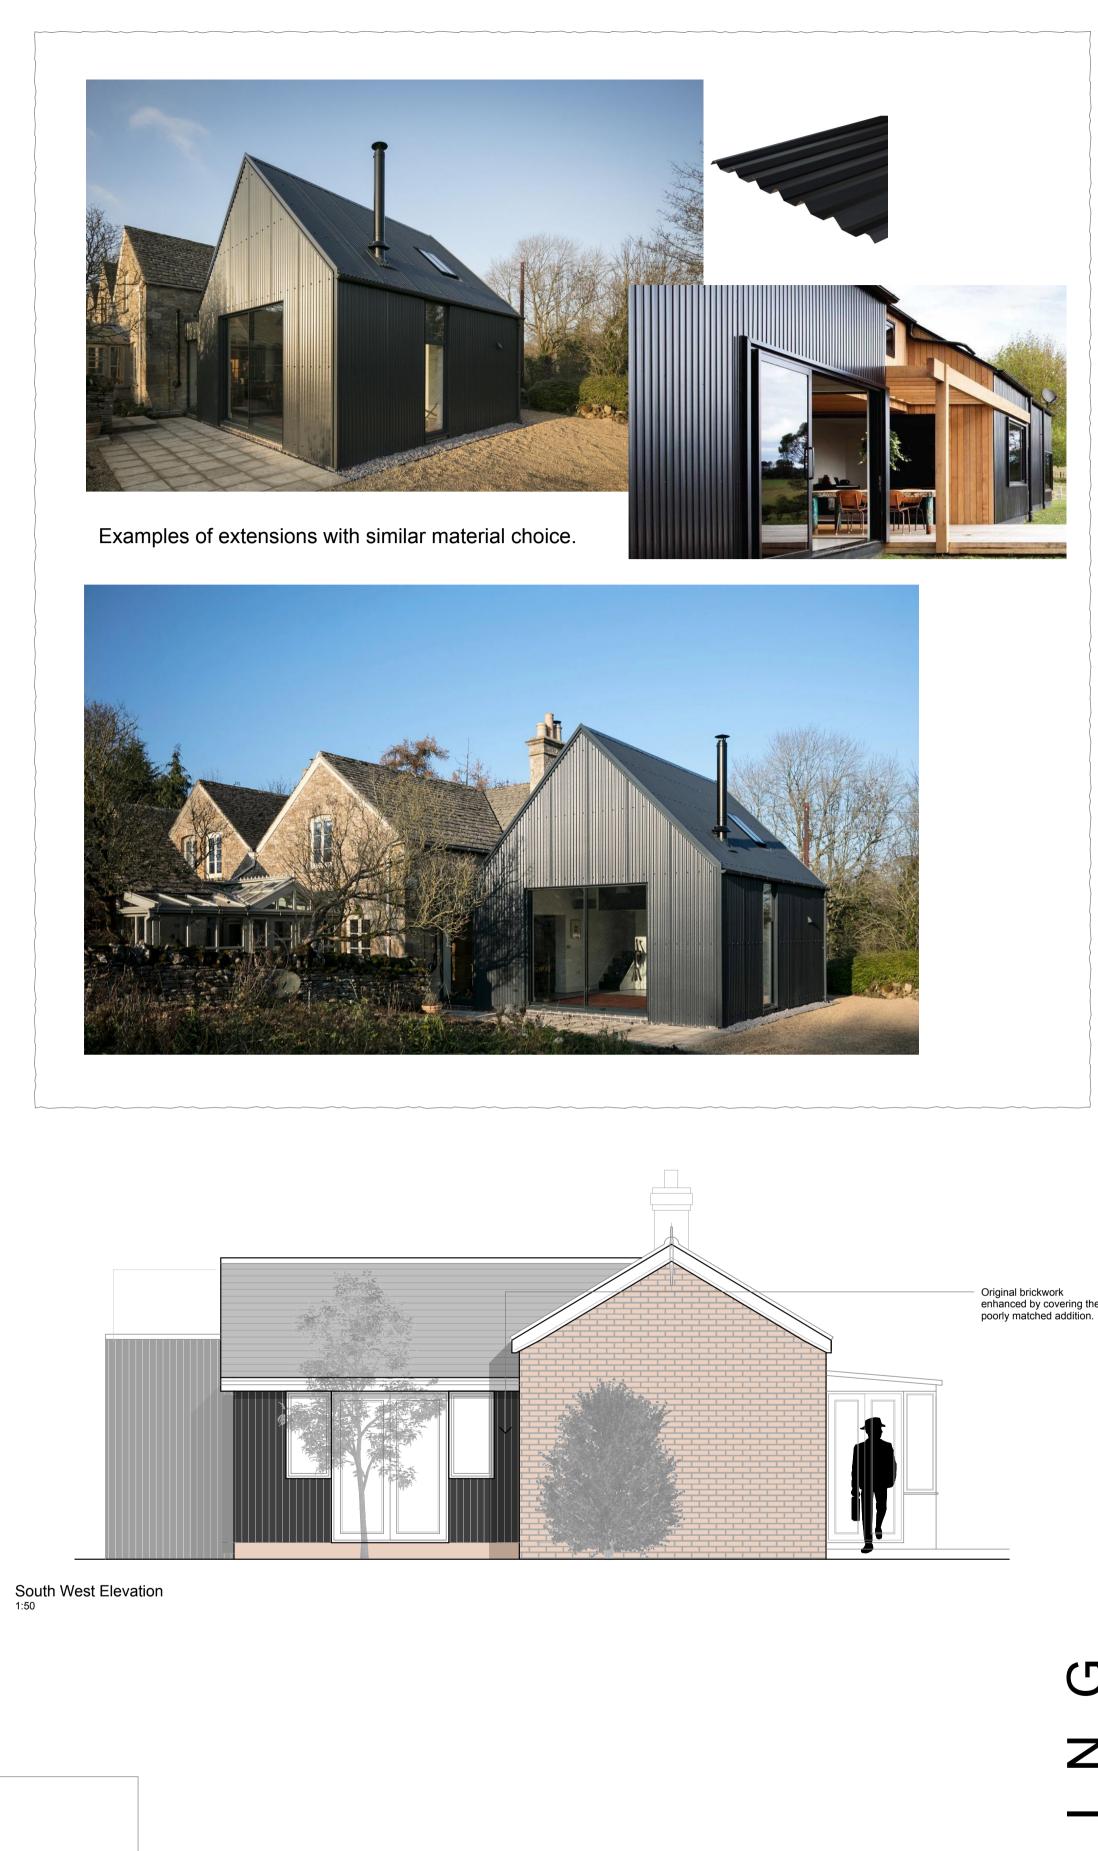

North East Elevation

 Guarding added to area of roof used for seating. Suggestion to be wire rather than glass to minimise reflection.

- New timber stair leading up to flat roof.

Full height window to line through with lantern internally.