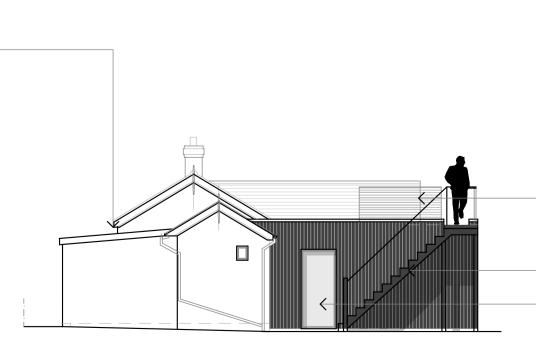

North East Elevation

 Guarding added to area of roof used for seating. Suggestion to be wire rather than glass to minimise reflection.

- New timber stair leading up to flat roof.

Full height window to line through with lantern internally.