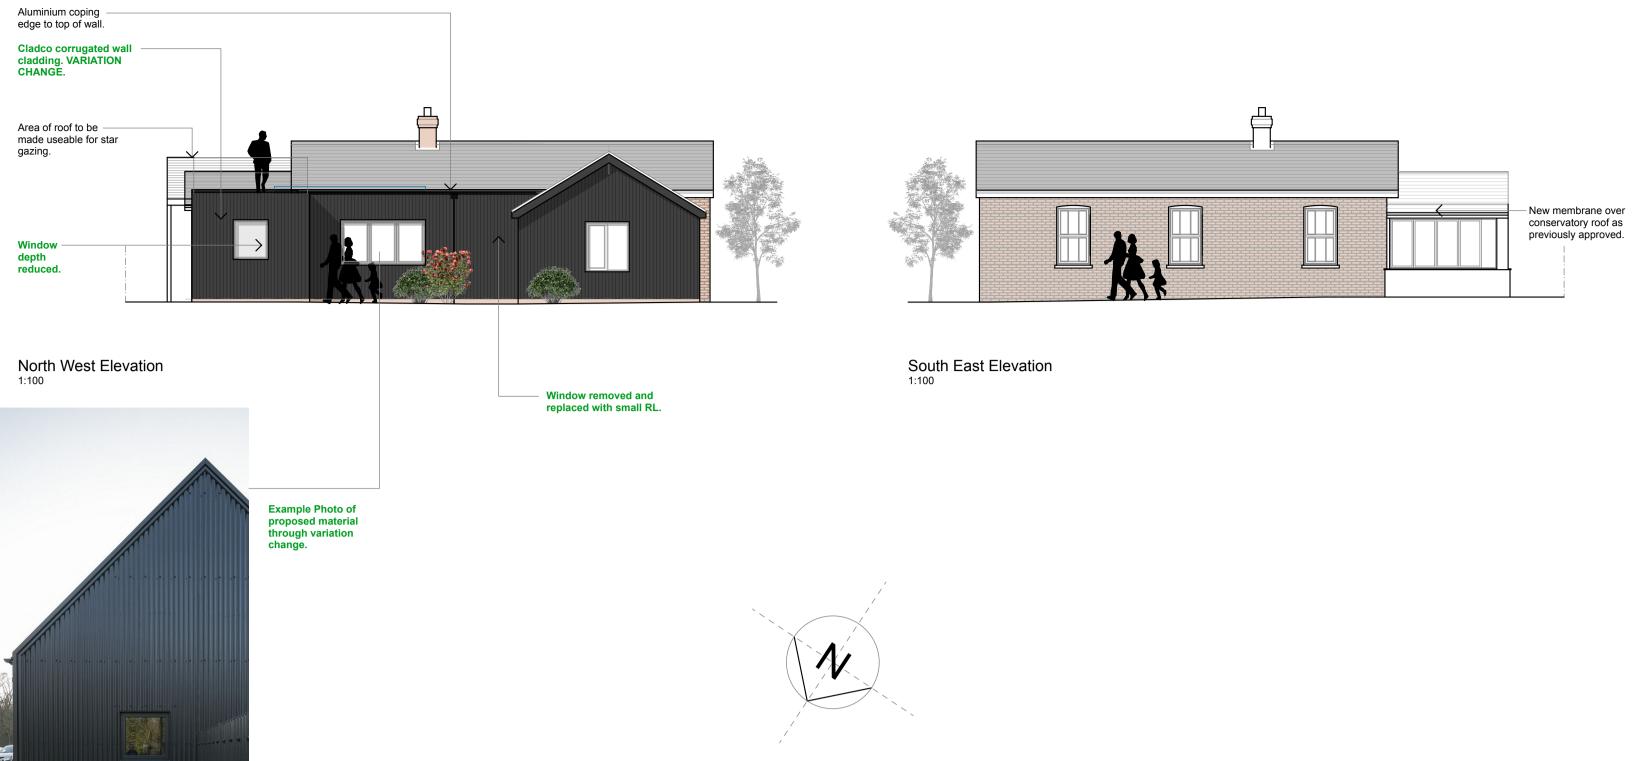

North East Elevation

 Guarding added to area of roof used for seating. Suggestion to be wire rather than glass to minimise reflection.

- New timber stair leading up to flat roof.

Full height window to line through with lantern internally.

Ζ Ζ 4 ር ወ < ∟ > <

Note: Drawing not to be scaled. Contact Sterne Design for any additional dimensions needed.

Amendments:

Revision A - Area for star gazing added and re-issued on 2nd Nov 2021. Revision B - Wall material cladding change shown as per client request. 12.07.23. Revision C - window alterations following meeting on site. 23.08.23.