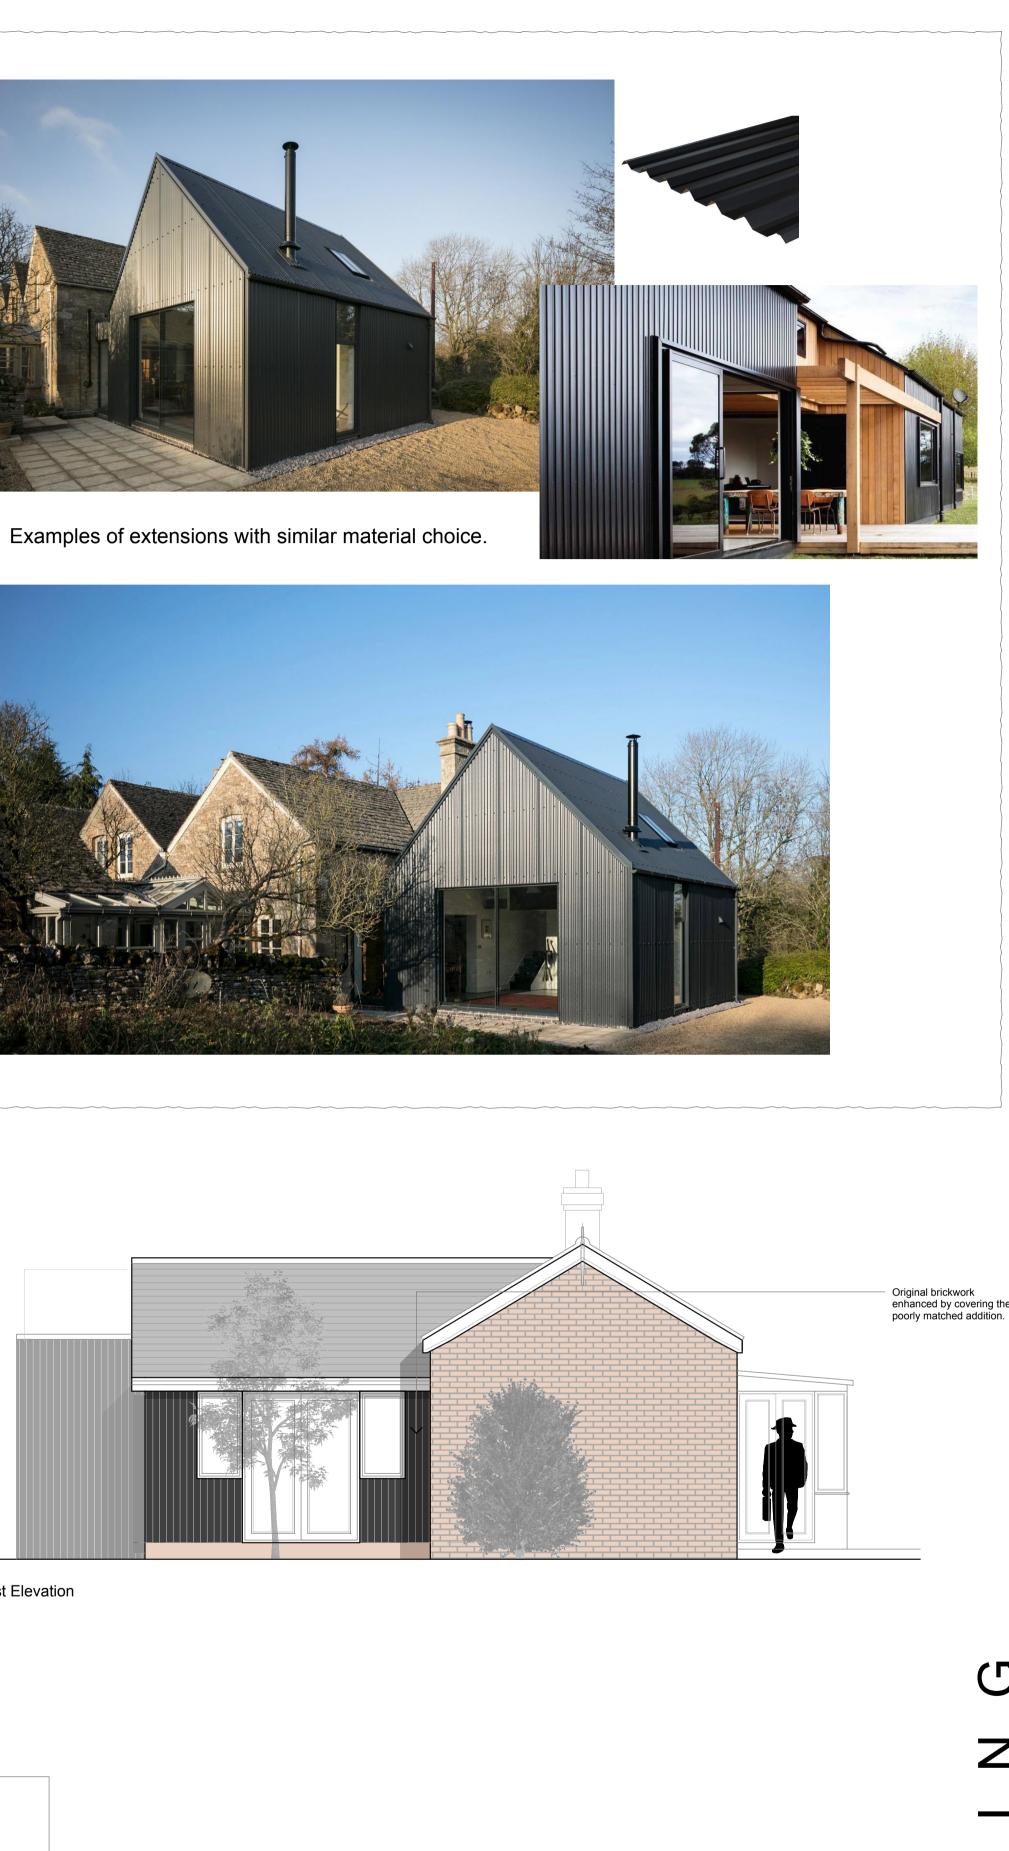

North East Elevation

 Guarding added to area of roof used for seating. Suggestion to be wire rather than glass to minimise reflection.

- New timber stair leading up to flat roof.

Full height window to line through with lantern internally.