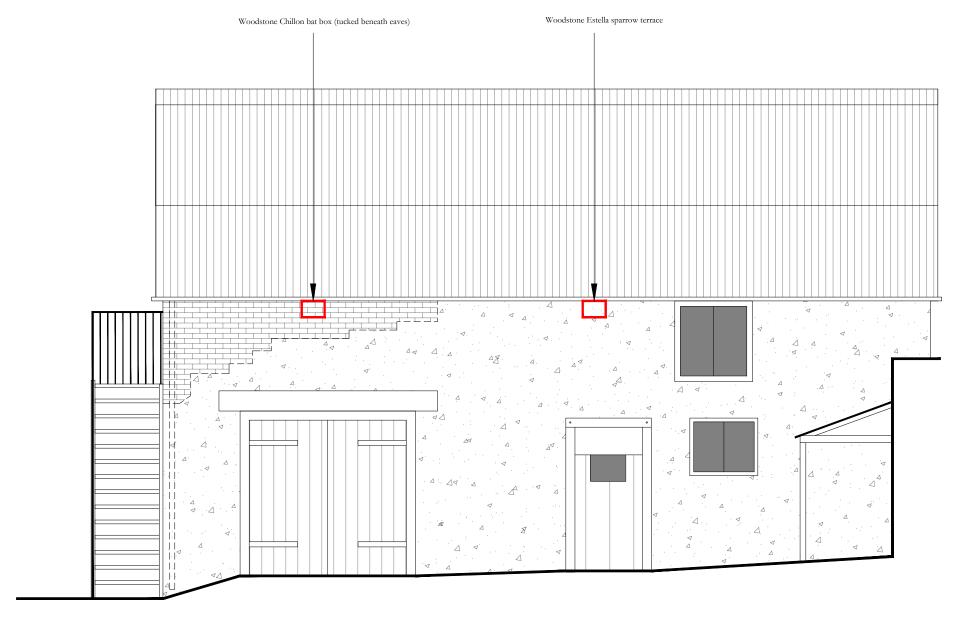

DWG No: PR10
REVISION:
SCALE: 1:50 @ A3

TITLE:

ECOLOGY PLANS AS PROPOSED SEPT. MMXXIII

CLIENT/PROJECT:

THE PORCH HOUSE, BISHOPS CASTLE Mr & Mrs JONES

SEAN D PEMBLE RIBA 23 BRYNHAFOD ROAD OSWESTRY SHROPSHIRE SY11 1RT