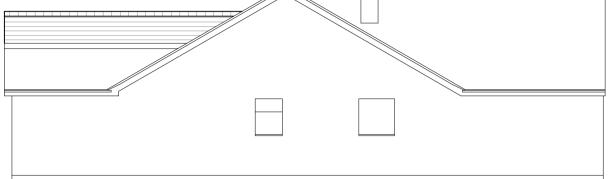

## PROPOSED SIDE ELEVATION

## PROPOSED SIDE ELEVATION

| REV:                                                                                   | DATE:          | DESCRIPTION:          |                                   |                                                                                                   |  |  |
|----------------------------------------------------------------------------------------|----------------|-----------------------|-----------------------------------|---------------------------------------------------------------------------------------------------|--|--|
| CENTRAL BC LIMITED                                                                     |                |                       |                                   |                                                                                                   |  |  |
|                                                                                        |                |                       | 1 Toton Lane, S<br>Nottingham, NO | Stapleford Business Hub,<br>1 Toton Lane, Stapleford<br>Nottingham, NG9 7JQ<br>T. 01543 887321 or |  |  |
| PROJECT:<br>PROPOSED SINGLE STOREY FRONT<br>EXTENSION AT<br>43 RUGELEY ROAD, BURNTWOOD |                |                       |                                   |                                                                                                   |  |  |
| DRAWING TITLE:<br>PROPOSED PLANS & ELEVATIONS                                          |                |                       |                                   |                                                                                                   |  |  |
| DATE:                                                                                  | Sep 23         | 3 <b>SCALES:</b> 1:50 | & 1:100 @ A1                      |                                                                                                   |  |  |
| DRAW                                                                                   | ' <b>N:</b> IG | DRG No.:              |                                   | REV:                                                                                              |  |  |
| CHEC                                                                                   | KED:           | 4012                  | -030-02                           | -                                                                                                 |  |  |