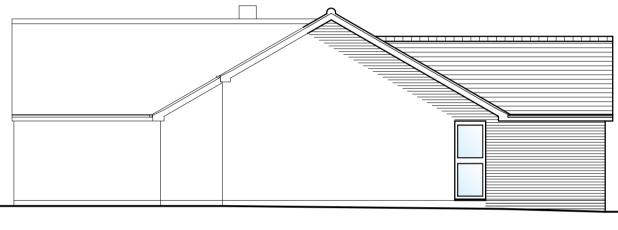

PROPOSED GROUND FLOOR PLAN





PROPOSED REAR ELEVATION



0 1m (1:50) scale bar

0 1m 2m 3m (1:100) scale bar







| 2 |  |  |
|---|--|--|
|   |  |  |

 $\bigodot$  This drawing & the works shown are the copyright of Central BC Limited & may not be reproduced except by written permission

## PROPOSED SIDE ELEVATION

## PROPOSED SIDE ELEVATION

| REV:                                                                                   | DATE:          | DESCRIPTION:          |                                   |                                                                                                   |  |  |
|----------------------------------------------------------------------------------------|----------------|-----------------------|-----------------------------------|----------------------------------------