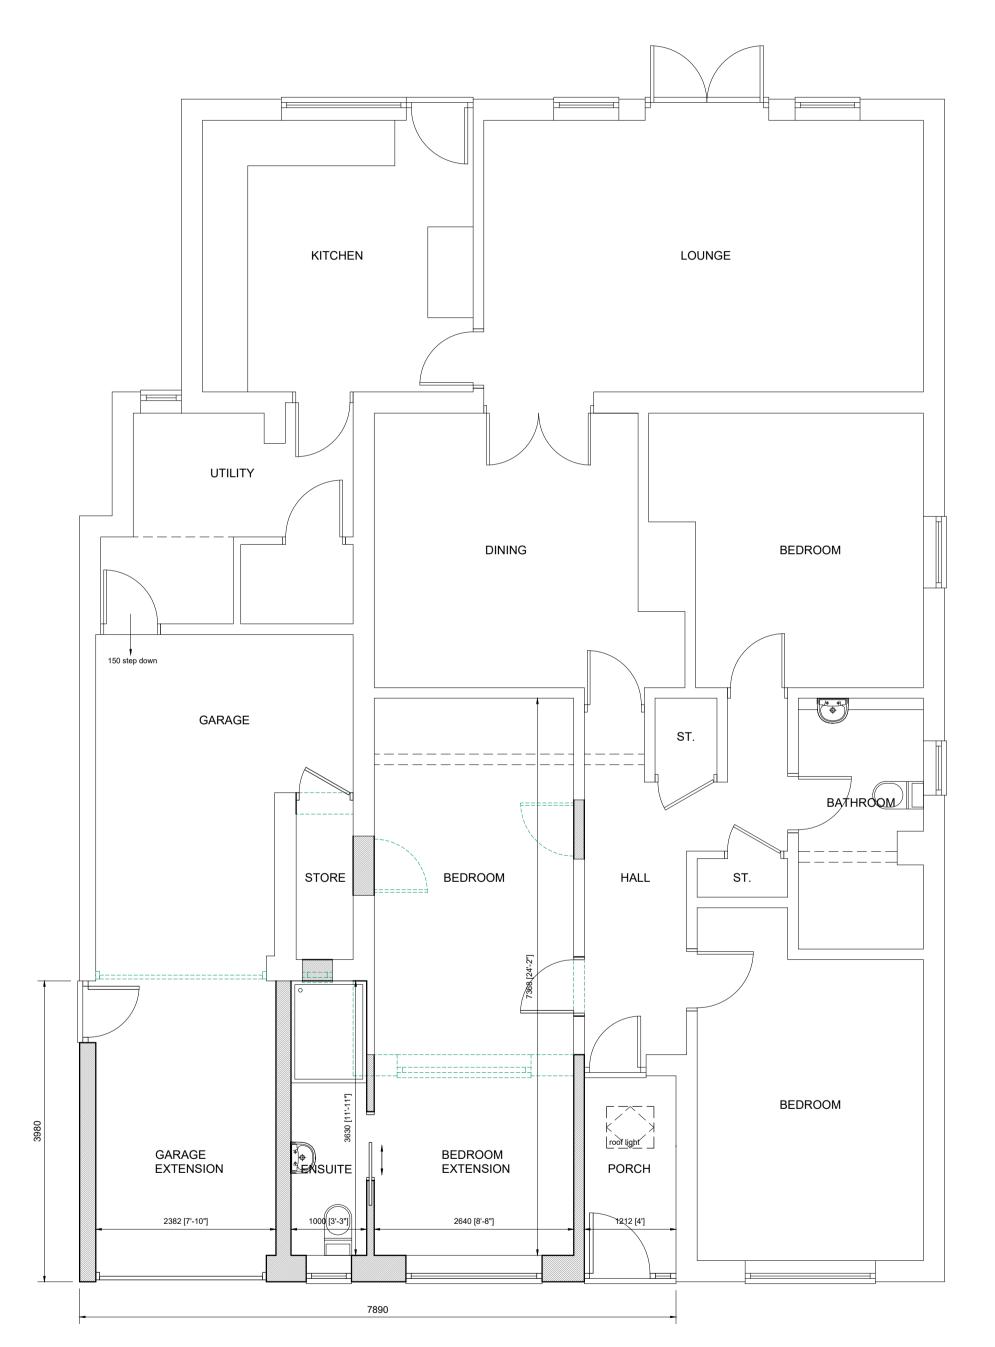

PROPOSED GROUND FLOOR PLAN

PROPOSED REAR ELEVATION

0 1m (1:50) scale bar

0 1m 2m 3m (1:100) scale bar

| 2 |  |  |
|---|--|--|
|   |  |  |

 $\bigodot$  This drawing & the works shown are the copyright of Central BC Limited & may not be reproduced except by written permission