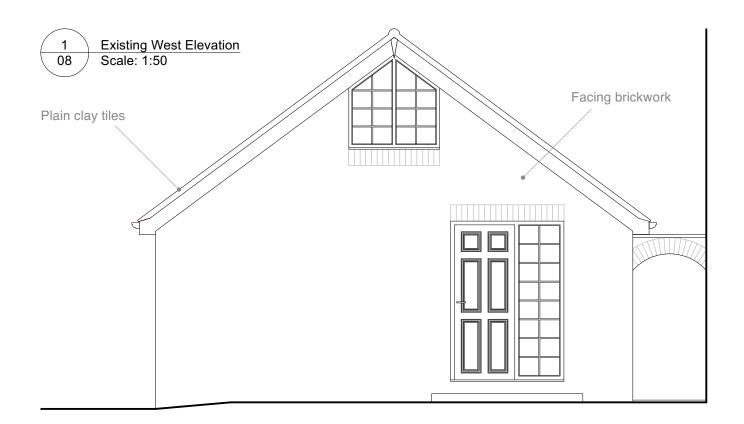

Proposed East Elevation 4
Scale: 1:50 08

Plain clay tiles

Facing brickwork

3 Proposed North Elevation 08 Scale: 1:50

Scale : metres

0 1 2 3 4 5

Project
Pine Trees House,
Cottagers Lane, Hordle,
SO41 0FE

Drawing Converted Garage Existing Elevations