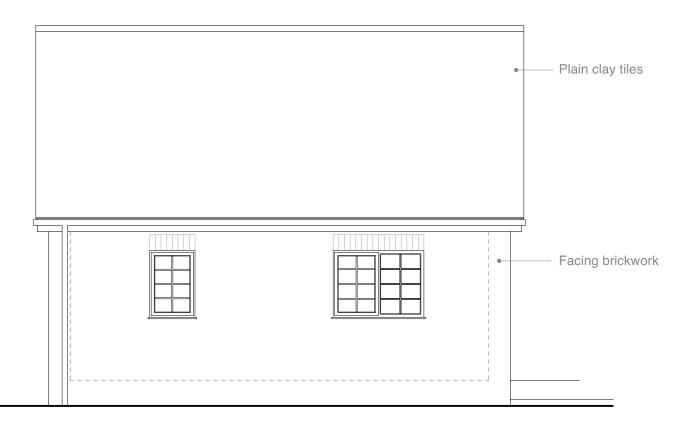

Proposed East Elevation 4
Scale: 1:50 08

Plain clay tiles

Facing brickwork

3 Proposed North Elevation 08 Scale: 1:50

Scale : metres

0 1 2 3 4 5

Project
Pine Trees House,
Cottagers Lane, Hordle,
SO41 0FE

Drawing Converted Garage Existing Elevations