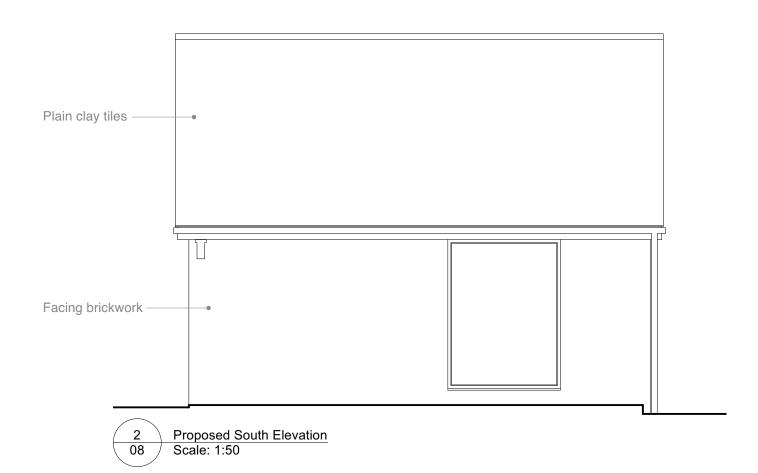

Proposed East Elevation 4
Scale: 1:50 08

Plain clay tiles

Facing brickwork

3 Proposed North Elevation 08 Scale: 1:50

Scale : metres

0 1 2 3 4 5

Project
Pine Trees House,
Cottagers Lane, Hordle,
SO41 0FE

Drawing Converted Garage Existing Elevations