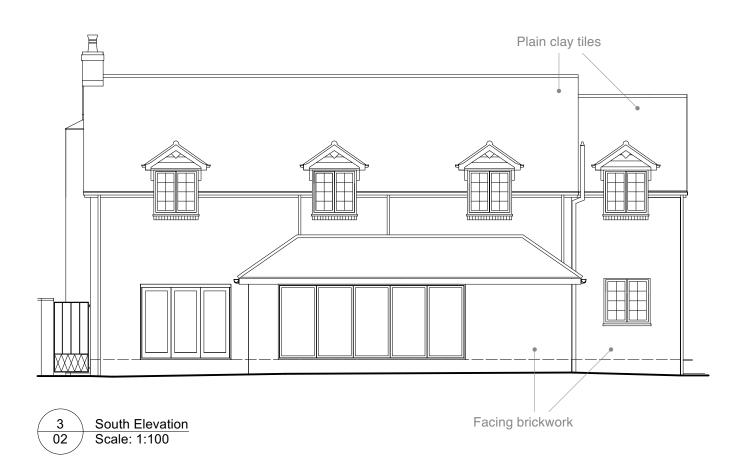

Rev B - 20/06/23 - Corrected fenestration.

architecture LLP

| Project Pine Trees House,        | Drawing<br>Existing Elevations | Date<br>08.06.23 | Scale on A3<br>1:100 | Dwg No<br>2098.02B                                          |
|----------------------------------|--------------------------------|------------------|----------------------|-------------------------------------------------------------|
| Cottagers Lane, Hordle, SO41 0FE |                                |                  |                      | the current relevant drawing itecture - All Rights Reserved |
| #DUA                             | 8 Brearley                     | , ,              |                      | n Dorset BH23 5ET<br>cts@ <b>dua</b> studio.com             |

www.duastudio.com www.newforestho