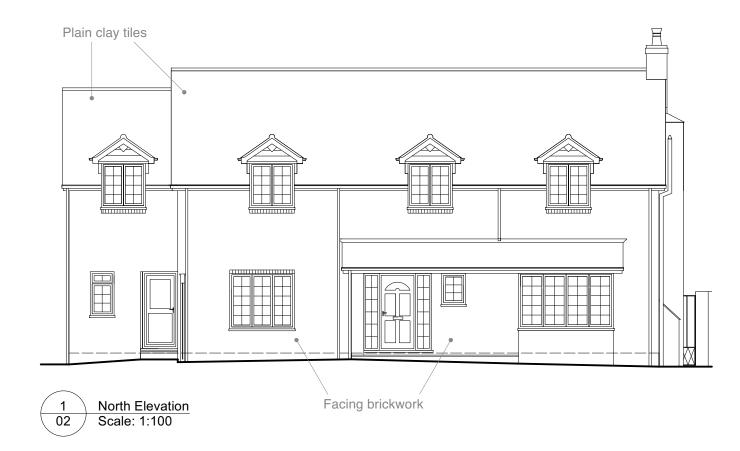

Rev B - 20/06/23 - Corrected fenestration.

architecture LLP

| Project Pine Trees House,        | Drawing<br>Existing Elevations | Date<br>08.06.23 | Scale on A3<br>1:100 | Dwg No<br>2098.02B                                          |
|----------------------------------|--------------------------------|------------------|----------------------|-------------------------------------------------------------|
| Cottagers Lane, Hordle, SO41 0FE |                                |                  |                      | the current relevant drawing itecture - All Rights Reserved |
| #DUA                             | 8 Brearley                     | , ,              |                      | n Dorset BH23 5ET<br>cts@ <b>dua</b> studio.com             |

www.duastudio.com www.newforest