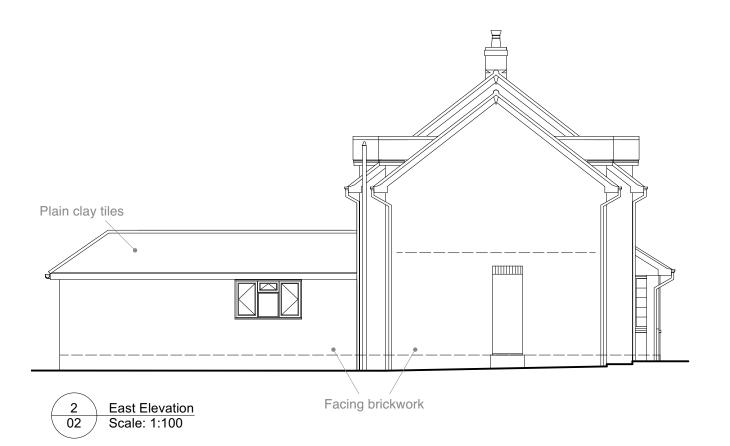

Rev B - 20/06/23 - Corrected fenestration.

architecture LLP

| Project Pine Trees House,        | Drawing<br>Existing Elevations | Date<br>08.06.23 | Scale on A3<br>1:100 | Dwg No<br>2098.02B                                          |
|----------------------------------|--------------------------------|------------------|----------------------|-------------------------------------------------------------|
| Cottagers Lane, Hordle, SO41 0FE |                                |                  |                      | the current relevant drawing itecture - All Rights Reserved |
| #DUA                             | 8 Brearley                     | , ,              |                      | n Dorset BH23 5ET<br>cts@ <b>dua</b> studio.com             |

www.duastudio.com www.newforesthouses