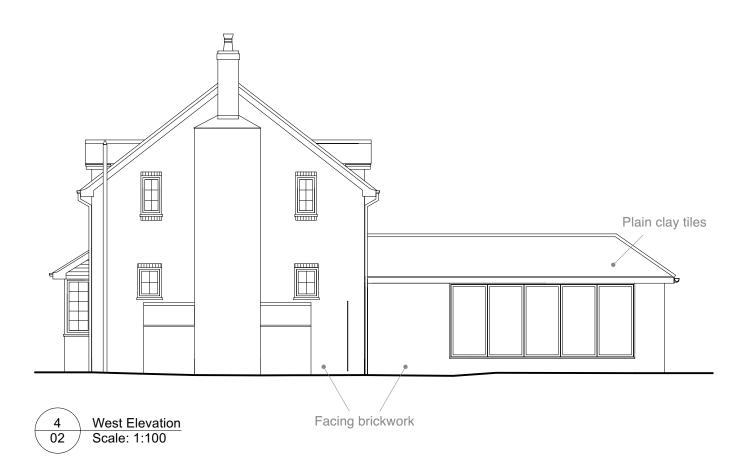

Rev B - 20/06/23 - Corrected fenestration.

architecture LLP

| Project Pine Trees House,        | Drawing<br>Existing Elevations | Date<br>08.06.23 | Scale on A3<br>1:100 | Dwg No<br>2098.02B                                          |
|----------------------------------|--------------------------------|------------------|----------------------|-------------------------------------------------------------|
| Cottagers Lane, Hordle, SO41 0FE |                                |                  |                      | the current relevant drawing itecture - All Rights Reserved |
| #DUA                             | 8 Brearley                     | , ,              |                      | n Dorset BH23 5ET<br>cts@ <b>dua</b> studio.com             |