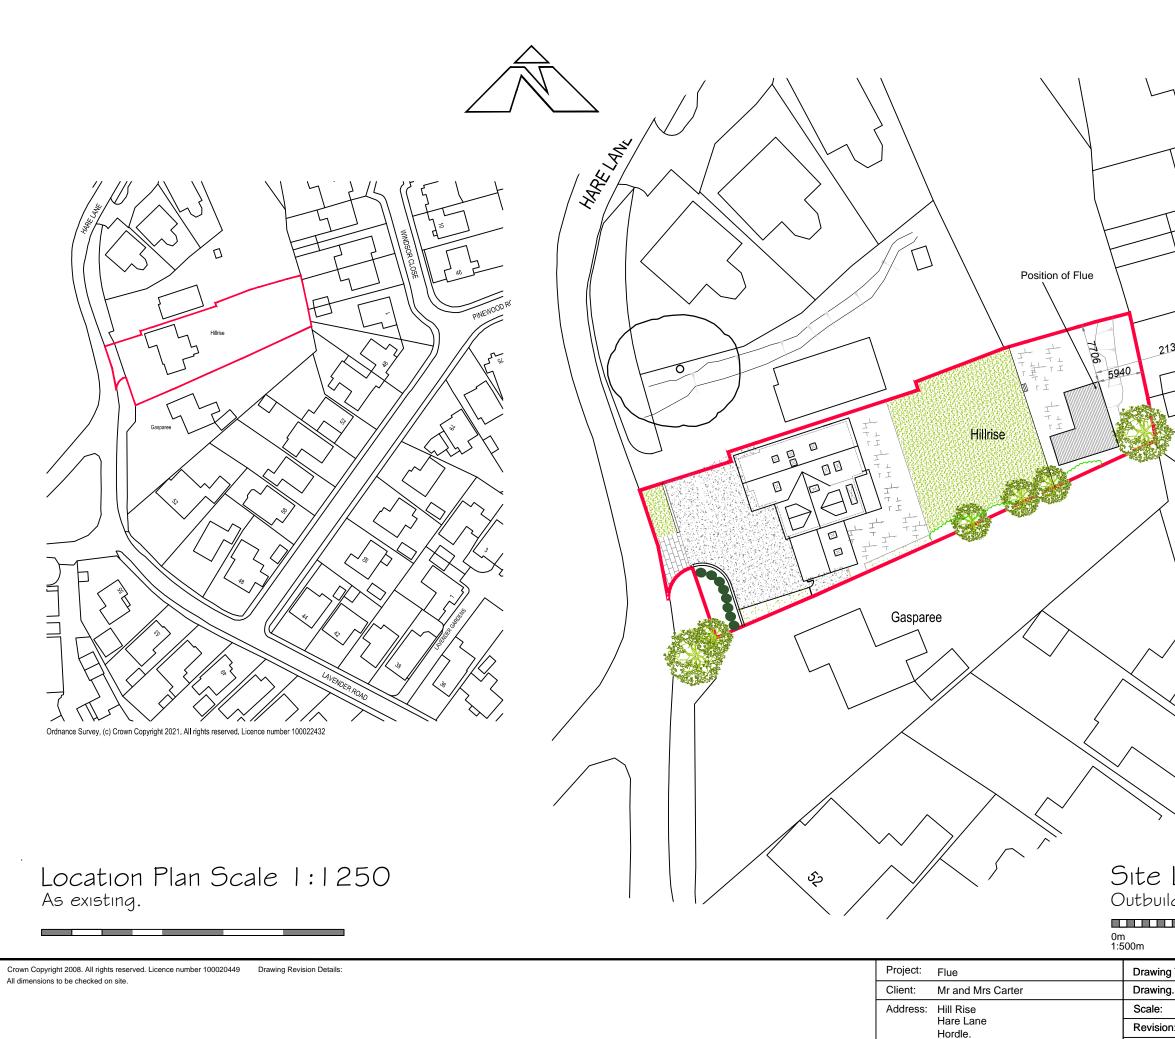

SO41 0GE.

Date:

| Image: A stated @ A3 mining A stated @ A3 mining   Image: A stated @ A3 mining A stated @ A3 mining                                                                                                                                                                                                                                                                                                                                                                                                                                                                                                                                                                                                                                                                                                                                                                                                                                                                                                                                                                                                                                                                                                                                                                                                                                                                                                                                                                                                                                                                                                                                                                                                                                                                                                                                                                                                                                                                                                                                                                                            |                                         |                                                                              |
|------------------------------------------------------------------------------------------------------------------------------------------------------------------------------------------------------------------------------------------------------------------------------------------------------------------------------------------------------------------------------------------------------------------------------------------------------------------------------------------------------------------------------------------------------------------------------------------------------------------------------------------------------------------------------------------------------------------------------------------------------------------------------------------------------------------------------------------------------------------------------------------------------------------------------------------------------------------------------------------------------------------------------------------------------------------------------------------------------------------------------------------------------------------------------------------------------------------------------------------------------------------------------------------------------------------------------------------------------------------------------------------------------------------------------------------------------------------------------------------------------------------------------------------------------------------------------------------------------------------------------------------------------------------------------------------------------------------------------------------------------------------------------------------------------------------------------------------------------------------------------------------------------------------------------------------------------------------------------------------------------------------------------------------------------------------------------------------------|-----------------------------------------|------------------------------------------------------------------------------|
| 1351 Image: Control of the second               |                                         |                                                                              |
| 1351 Image: Control of the second               |                                         | MINDSOR                                                                      |
| Image: Angle of the state | 1351                                    | CLOSE                                                                        |
| Image: Angle of the state |                                         |                                                                              |
| Layout 1:500<br>Layout 1:500<br>Iding indicated as hatched.<br>10m 20m 30m 40m 50m<br>g Title: Location Plan_Site Layout<br>g. No: LP.01<br>As stated @ A3<br>on: A<br>CORGAN BUILDING DESIGN<br>ACTIONAL OF THE ADDRESS TO JOS 201311<br>Incord@ Morearch Data 100 100 100 100 100 100 100 100 100 10                                                                                                                                                                                                                                                                                                                                                                                                                                                                                                                                                                                                                                                                                                                                                                                                                                                                                                                                                                                                                                                                                                                                                                                                                                                                                                                                                                                                                                                                                                                                                                                                                                                                                                                                                                                         |                                         |                                                                              |
| Layout 1:500<br>Layout 1:500<br>Iding indicated as hatched.<br>10m 20m 30m 40m 50m<br>g Title: Location Plan_Site Layout<br>g. No: LP.01<br>As stated @ A3<br>on: A<br>CORGAN BUILDING DESIGN<br>ACTIONAL OF THE ADDRESS TO JOS 201311<br>Incord@ Morearch Data 100 100 100 100 100 100 100 100 100 10                                                                                                                                                                                                                                                                                                                                                                                                                                                                                                                                                                                                                                                                                                                                                                                                                                                                                                                                                                                                                                                                                                                                                                                                                                                                                                                                                                                                                                                                                                                                                                                                                                                                                                                                                                                         |                                         |                                                                              |
| 10m 20m 30m 40m 50m   g Title: Location Plan_Site Layout Image: Constraint of the second secon                                                                                                                          |                                         | ,<br>,                                                                       |
| 10m 20m 30m 40m 50m   g Title: Location Plan_Site Layout Image: Constraint of the second secon                                                                                                                          |                                         |                                                                              |
| g Title: Location Plan_Site Layout   g. No: LP.01   As stated @ A3 MORGAN BUILDING DESIGN   acchitectural Drawing & Planeing Solutions M: 07798 918538 T.01590 381131   bm: A                                                                                                                                                                                                                                                                                                                                                                                                                                                                                                                                                                                                                                                                                                                                                                                                                                                                                                                                                                                                                                                                                                                                                                                                                                                                                                                                                                                                                                                                                                                                                                                                                                                                                                                                                                                                                                                                                                                  |                                         |                                                                              |
| g. No: LP.01   As stated @ A3 MORGAN BUILDING DESIGN   Dn: A   M: 07798 918538 T:01590 381131   hgnnch@morganbuildingdesign.co.uk                                                                                                                                                                                                                                                                                                                                                                                                                                                                                                                                                                                                                                                                                                                                                                                                                                                                                                                                                                                                                                                                                                                                                                                                                                                                                                                                                                                                                                                                                                                                                                                                                                                                                                                                                                                                                                                                                                                                                              |                                         | 40m 50m                                                                      |
|                                                                                                                                                                                                                                                                                                                                                                                                                                                                                                                                                                                                                                                                                                                                                                                                                                                                                                                                                                                                                                                                                                                                                                                                                                                                                                                                                                                                                                                                                                                                                                                                                                                                                                                                                                                                                                                                                                                                                                                                                                                                                                | g. No: LP.01<br>As stated @ A3<br>on: A | ARCHITECTURAL DRAWING & PLANNING SOLUTIONS<br>M: 07798 918538 T:01590 381131 |