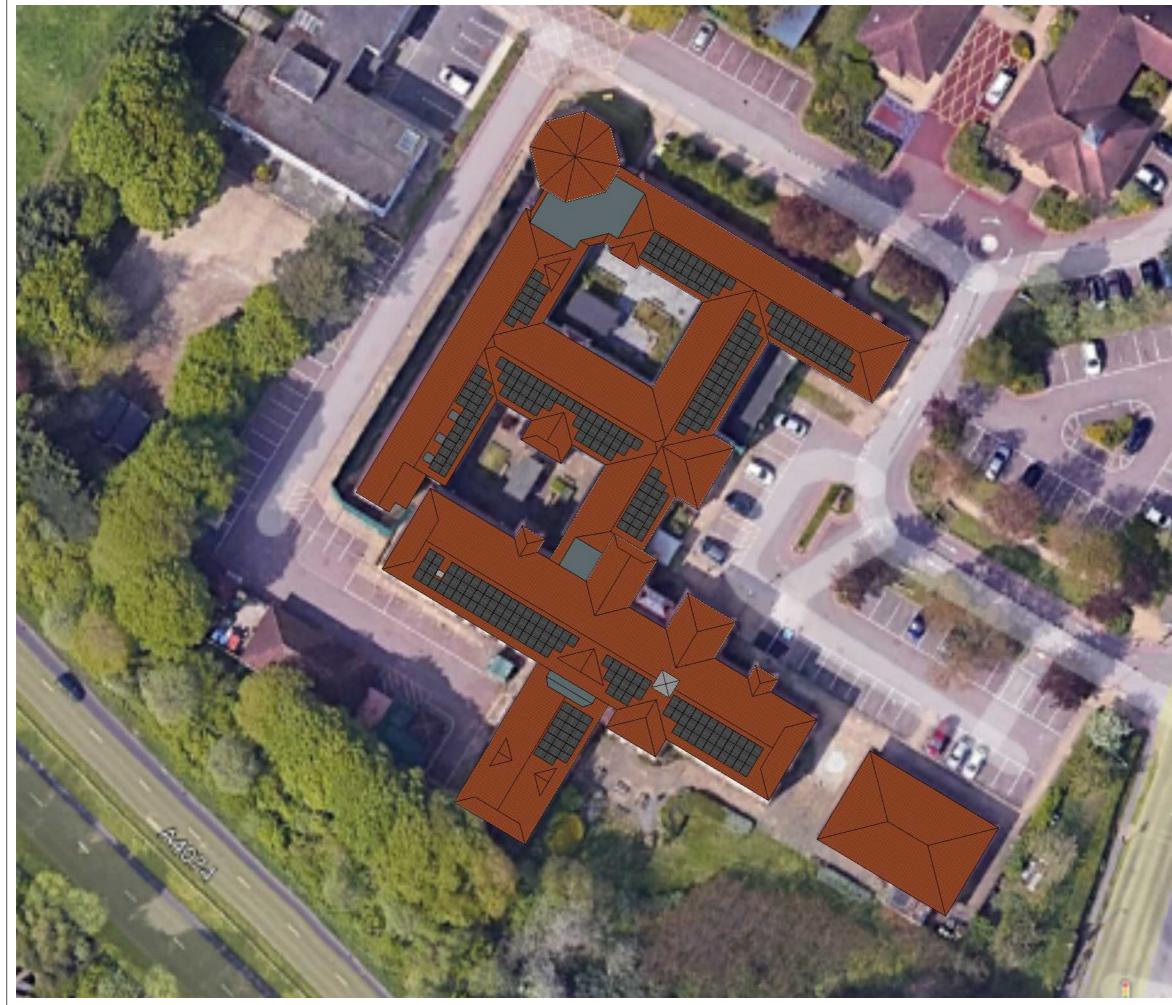

The application being sought is a prior approval application as the solar PV system size is rated above 50kWp, and therefore not deemed as microgeneration, but all permitted development rights have been adhered to, such as maintaining a minimum of 1,000mm from the edges of the roof and ensuring that the panels will not project more than 200mm from the roof slope.

## SITE

Littlemore Mental Health Centre OX4 4XN

## DESCRIPTION

Block Plan

CLIENT Oxford Health NHS Foundation Trust Littlemore Mental Health Centre Sandford Road Oxford OX4 4XN

| DATE | DATE 22/06/2022 |         |     | 1:500@A3  |     |   |
|------|-----------------|---------|-----|-----------|-----|---|
| DRAW | N CN            | DRAWING | NO. | 31435-1-1 | REV | А |